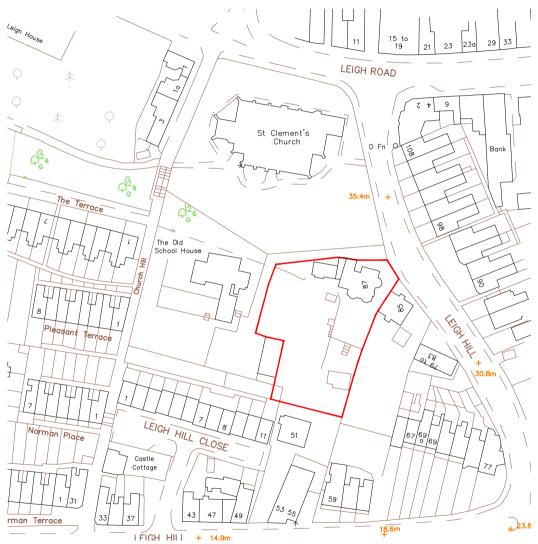

Location Plan 1:1250

North

Herschell House

Leigh on Sea, Essex PROJECT NO: PAGE NO: REVISION: RP00 256 REV -

DRAWING: **Location Plan** 

SCALE: 1:1250 on A4