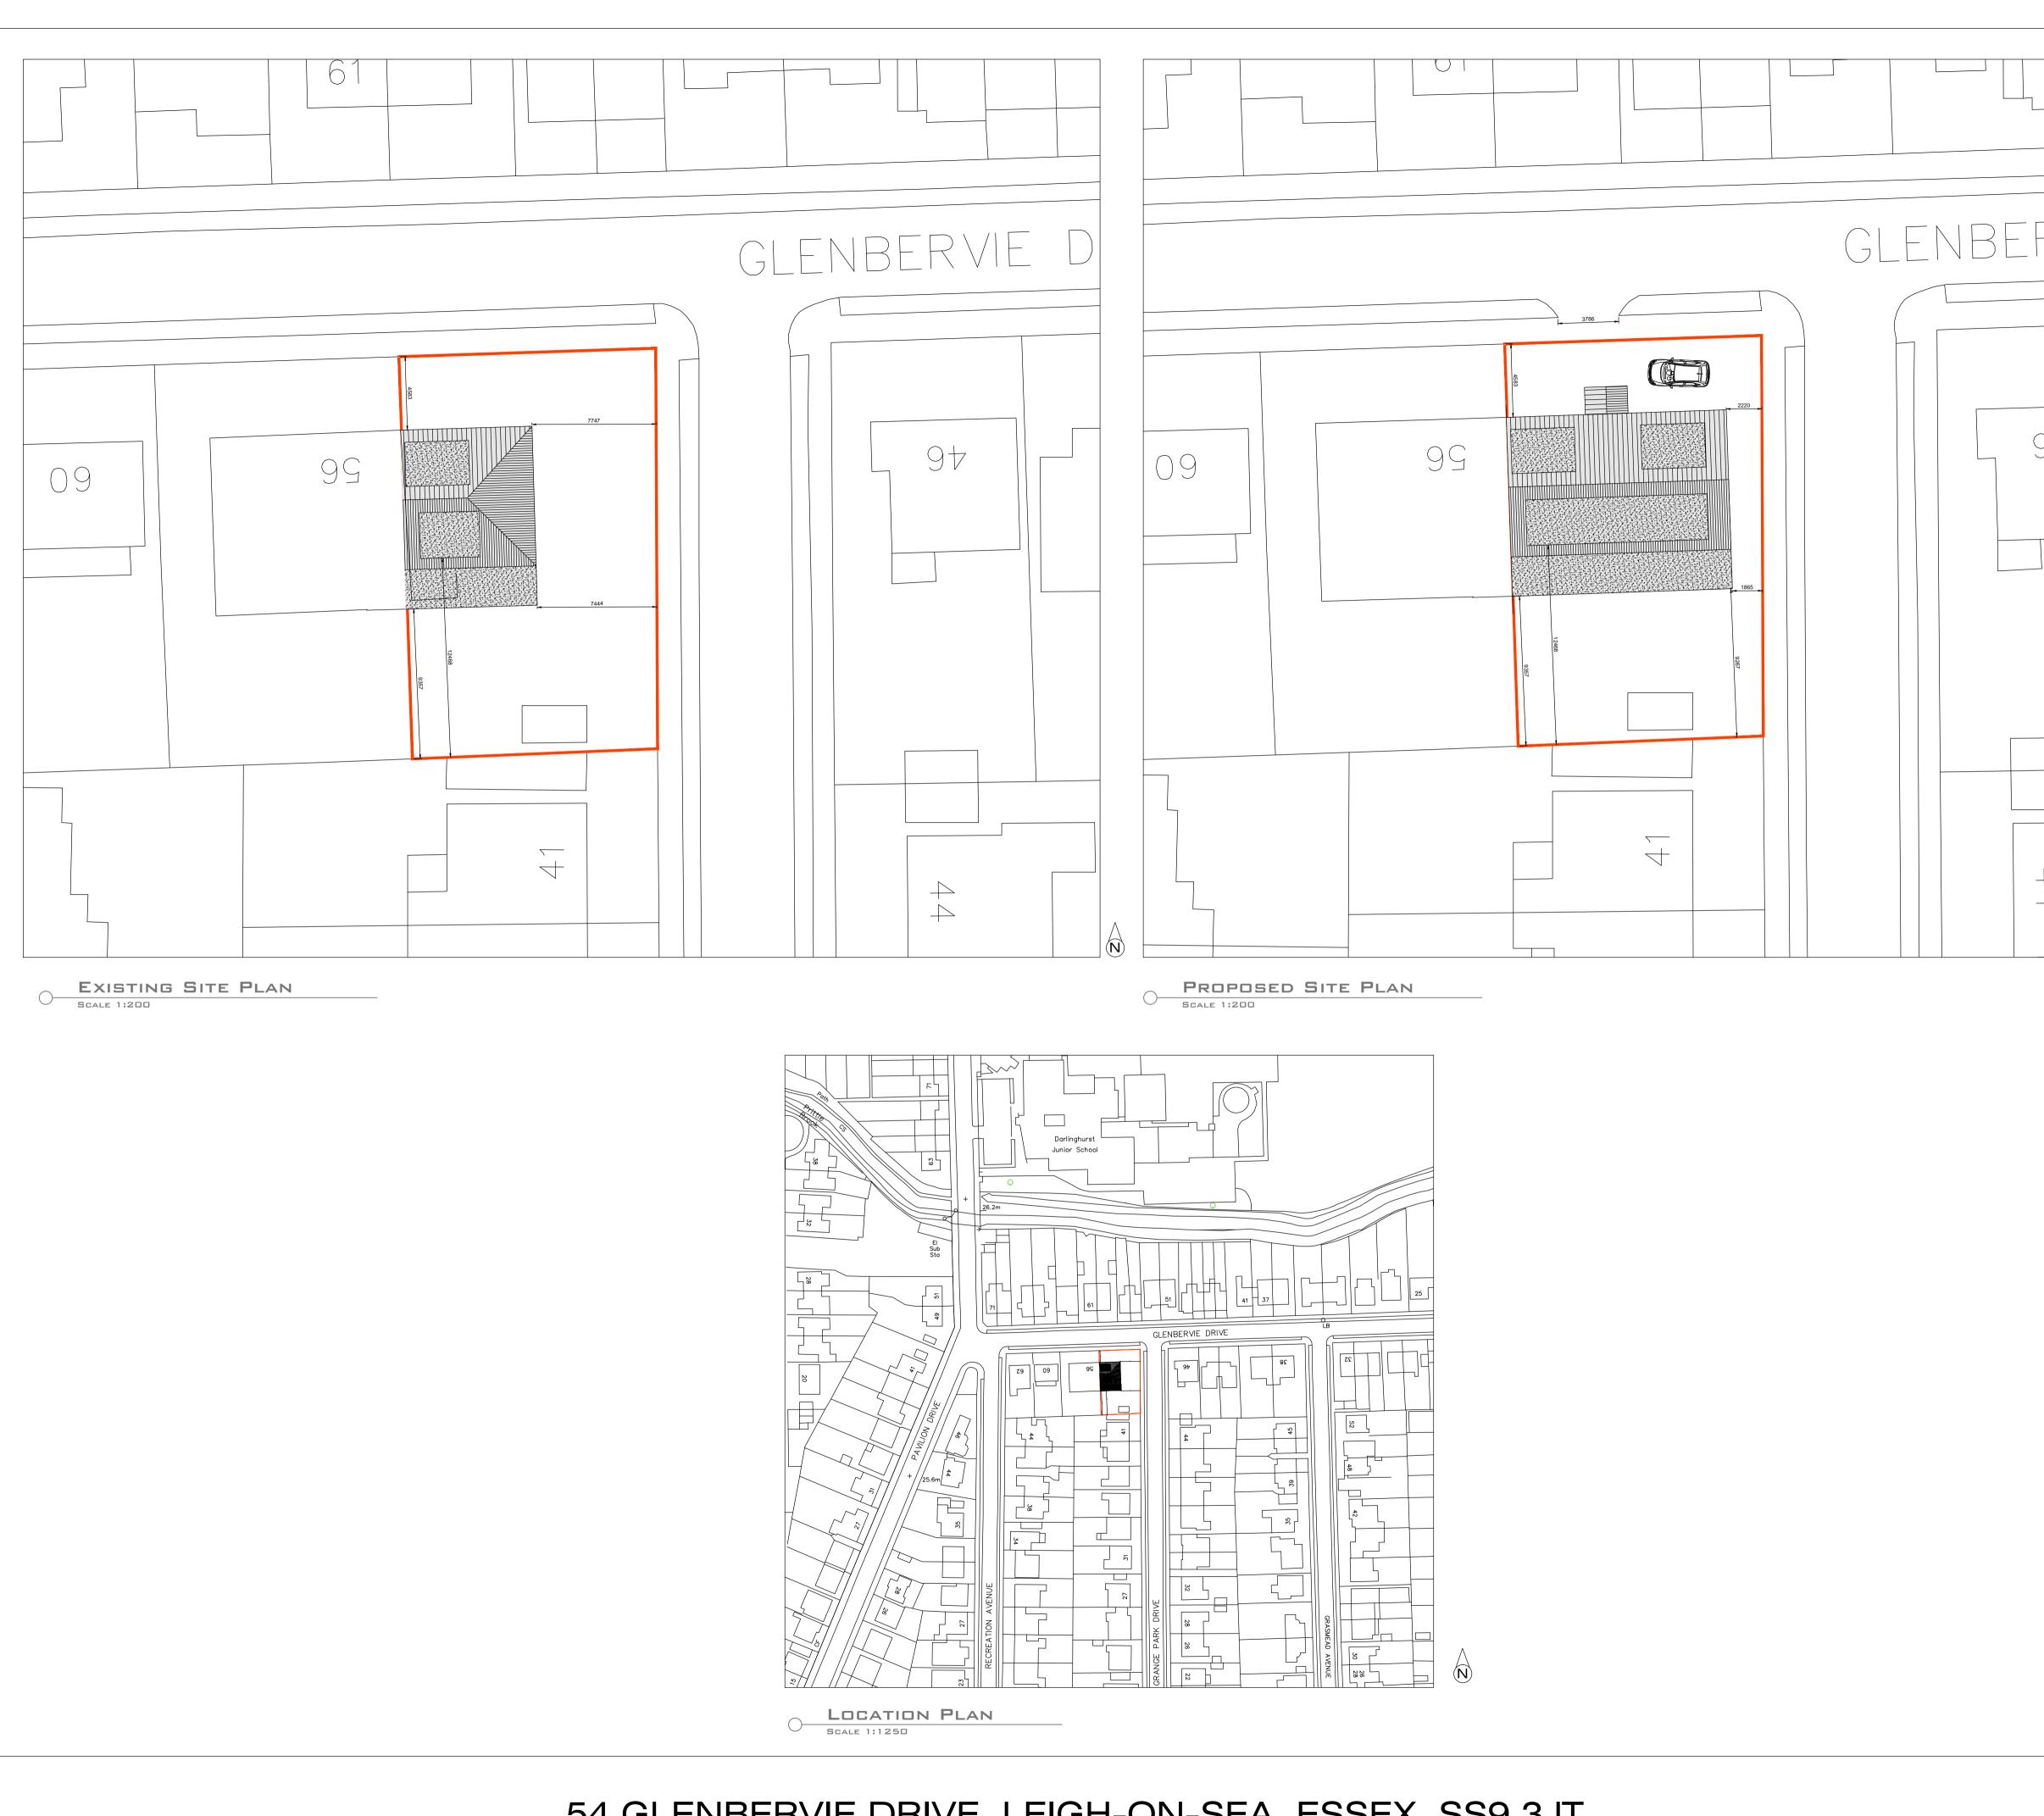

## 54 GLENBERVIE DRIVE, LEIGH-ON-SEA, ESSEX, SS9 3JT

| <text><text><text><text><text><text><text></text></text></text></text></text></text></text>                                                                                                                                                                                                                                                                                                                                                                                                                                                                                                                                                                                                                                                                                                                                                                                                                          |
|----------------------------------------------------------------------------------------------------------------------------------------------------------------------------------------------------------------------------------------------------------------------------------------------------------------------------------------------------------------------------------------------------------------------------------------------------------------------------------------------------------------------------------------------------------------------------------------------------------------------------------------------------------------------------------------------------------------------------------------------------------------------------------------------------------------------------------------------------------------------------------------------------------------------|
| A 10.10.2016 WRITTEN DIMS ADDED<br>REV: DATE: AMENDMENT:                                                                                                                                                                                                                                                                                                                                                                                                                                                                                                                                                                                                                                                                                                                                                                                                                                                             |
| architectural & interior design                                                                                                                                                                                                                                                                                                                                                                                                                                                                                                                                                                                                                                                                                                                                                                                                                                                                                      |
| The Studio, 8 The Canters, Thundersley,<br>Benfleet, Essex. SS7 3DJ<br>Tel: 01702 555411 / Fax: 01702 555411<br>E: info@stoneme.com W: www.stoneme.com                                                                                                                                                                                                                                                                                                                                                                                                                                                                                                                                                                                                                                                                                                                                                               |
| Client:<br>M PARSONS<br>Project:<br>54 GLENBERVIE DRIVE<br>LEIGH ON SEA                                                                                                                                                                                                                                                                                                                                                                                                                                                                                                                                                                                                                                                                                                                                                                                                                                              |
| Drawing:<br>SITE PLANS                                                                                                                                                                                                                                                                                                                                                                                                                                                                                                                                                                                                                                                                                                                                                                                                                                                                                               |
| Client Pre-App Planning B.Cont As Built Other   Issue: Image: Client Ima |
| <br>Date: 07.09.2016 Scale: 1:200 @ A1   Project No.: Drawing No.: 02A                                                                                                                                                                                                                                                                                                                                                                                                                                                                                                                                                                                                                                                                                                                                                                                                                                               |
| 1:100 0m 1 2 3 4 10.0m                                                                                                                                                                                                                                                                                                                                                                                                                                                                                                                                                                                                                                                                                                                                                                                                                                                                                               |