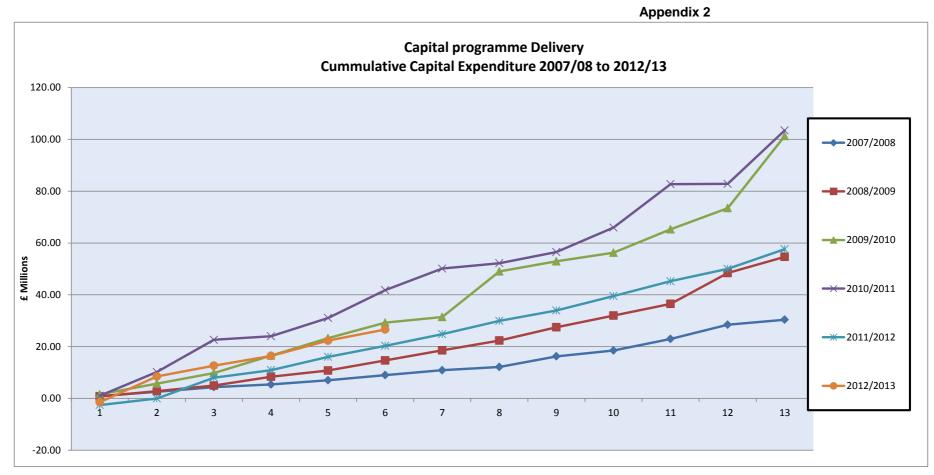

| Year    | Outturn £m | Outturn % |  |
|---------|------------|-----------|--|
| 2007/08 | 30.4       | 84.0      |  |
| 2008/09 | 54.7       | 92.7      |  |
| 2009/10 | 101.3      | 82.2      |  |
| 2010/11 | 103.5      | 97.5      |  |
| 2011/12 | 57.6       | 97.3      |  |