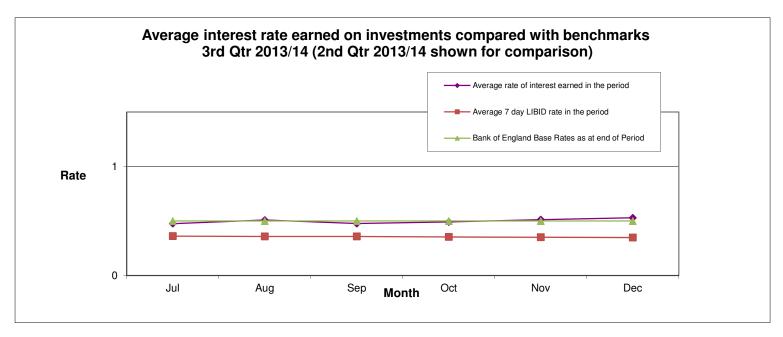

## **GRAPH 1 - INVESTMENT RETURN**



## **BORROWING**

Table 1

| SHORT TERM BORROWING                          | Rate         | Amount (£) | From | То |  |
|-----------------------------------------------|--------------|------------|------|----|--|
| Taken Out This Quarter<br>Repaid This Quarter | None<br>None |            |      |    |  |
| nepaid This Quarter                           | none         |            |      |    |  |



## TABLE 2 - COMPLIANCE WITH TREASURY MANAGEMENT STRATEGY

| All transactions properly authorised                 | $\checkmark$  |  |
|------------------------------------------------------|---------------|--|
| All transactions in accordance with approved policy  | ✓             |  |
| All transactions with approved counterparties        | ✓             |  |
| Cash flow successfully managed