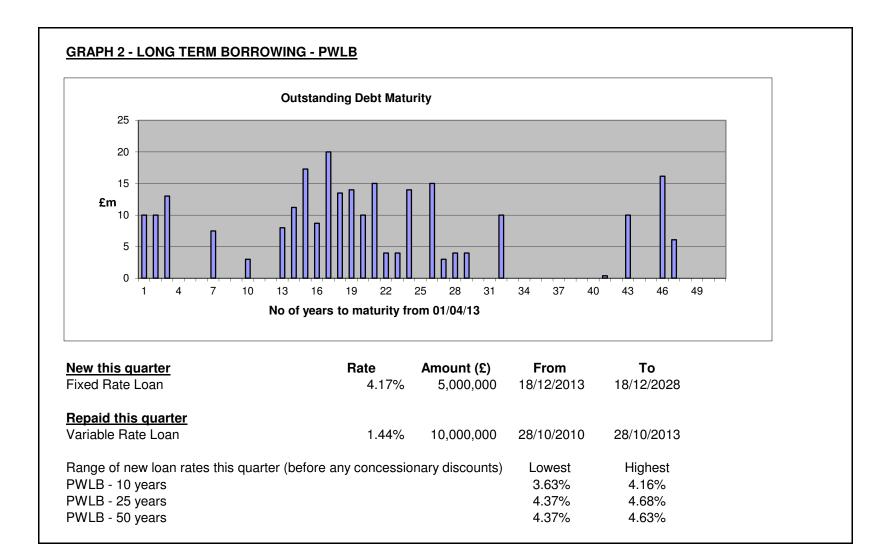

## **BORROWING**

Table 1

| SHORT TERM BORROWING                          | Rate         | Amount (£) | From | То |  |
|-----------------------------------------------|--------------|------------|------|----|--|
| Taken Out This Quarter<br>Repaid This Quarter | None<br>None |            |      |    |  |
| nepaid This Quarter                           | none         |            |      |    |  |