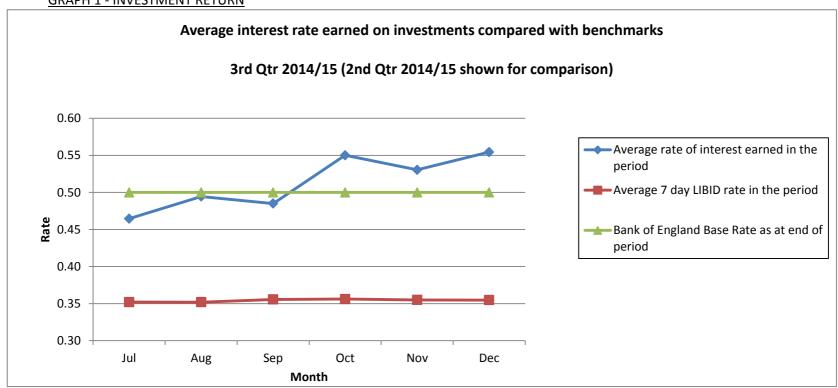

## **GRAPH 1 - INVESTMENT RETURN**

Table 1

| FIXED INVESTMENTS      |      | Rate | Amount (£) | From To |  |
|------------------------|------|------|------------|---------|--|
| Taken Out This Quarter | None |      |            |         |  |
| Repaid this Quarter    | None |      |            |         |  |