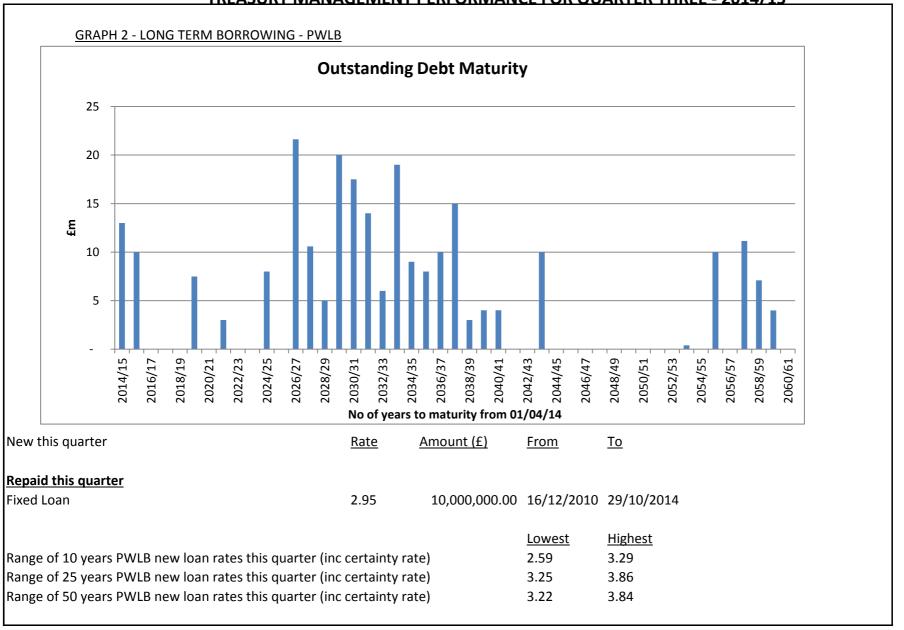

## **BORROWING**

#### Table 2

| SHORT TERM BORROWING   |      | Rate | Amount (£) | From | То |
|------------------------|------|------|------------|------|----|
| Taken Out This Quarter | None |      |            |      |    |
| Repaid This Quarter    | None |      |            |      |    |