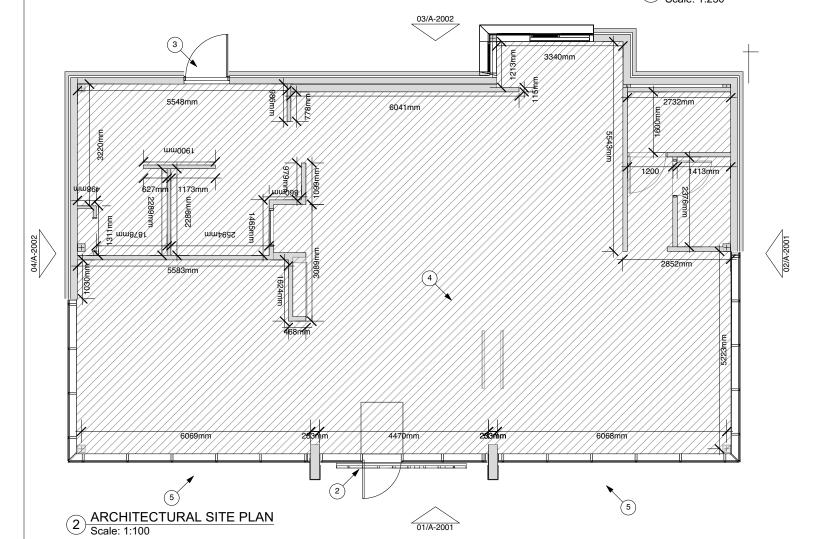

## **ARCHITECTURAL** SITE PLAN NOTES

- A. REFER TO EXTERIOR ELEVATIONS ON SHEET A-2001 FOR BUILDING SIGNAGE LOCATION AND DESIGN ID. REFER TO ELECTRICAL PLANS FOR ELECTRICAL REQUIREMENTS.
- B. DRIVE-THRU EQUIPMENT INCLUDING VEHICLE DETECTION LOOP, WIRELESS COMMUNICATION AND MONITORS COORDINATED BY STARBUCKS CONSTRUCTION MANAGER. REFER TO ELECTRICAL SPECIFICATIONS FOR ELECTRICAL REQUIREMENTS.
- C. LANDLORD TO PROVIDE 6" (150MM) THICK CONCRETE PAVING THE LENGTH OF THE DRIVE-THRU LANE, EXTENT TO INCLUDE DRIVE-THRU WINDOW STANDING PAD.
- D. GENERAL CONTRACTOR TO APPLY CONCRETE SEALER TO ALL EXTERIOR CONCRETE PATIO AND WALKWAY SURFACES.
- E. SEE SHEET A-5001 FOR ARCHITECTURAL SITE DETAILS.

# SHEET NOTES

- PROVIDE PROTECTIVE BOLLARDS ON BOTH SIDES OF EXTERIOR ELECTRICAL/UTILITY SERVICE ADJACENT TO VEHICULAR TRAFFIC. EXAMPLES INCLUDE FIRE STAND PIPE, GAS AND ELECTRICAL METERS, SITE TRANSFORMERS, ETC...
- 2. MAIN ENTRANCE
- 3. SIDE ENTRANCE
- 4. STARBUCKS INTERNAL DEMISE
- 5. OUTDOOR SEATING AREA

Architectural Site Plan

A-1001