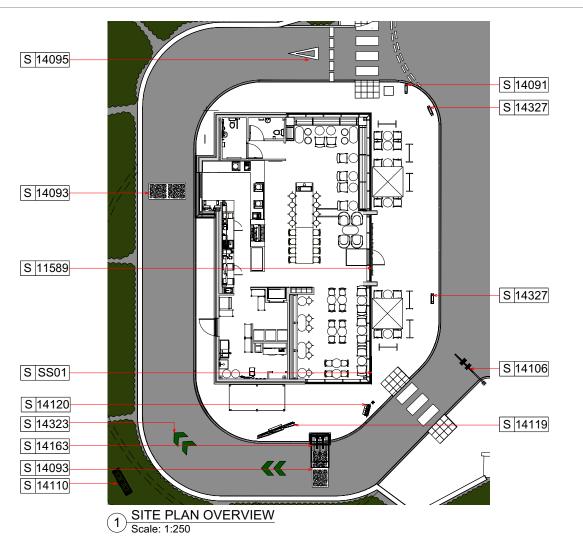

| Iso      | TopPlan | Design ID | Count | Description                                                                       | Resp | Comments |
|----------|---------|-----------|-------|-----------------------------------------------------------------------------------|------|----------|
| -        |         | 11589     | 1     | SIGN - STACKED ILLUMINATED ON RACEWAY - 14IN 355MM                                | SS   |          |
| annan-s  |         | 13164     | 2     | SIGN - DISK SF ILLUMINATED FLUSH MOUNTED EVOLVED - 60IN<br>1525MM                 | SS   |          |
| ij       |         | 14091     | 1     | SIGN - DT DIRECTIONAL EXIT SIGN ILLUMINATED ARROW SERIES - 46IN<br>1170MM         |      |          |
| P        |         | 14093     | 2     | DT EVOLVED STAR PATTERN                                                           | SS   |          |
| <b>P</b> |         | 14106     | 1     | SIGN - DT CLEARANCE BAR ARROW SERIES FREESTANDING                                 | SS   |          |
| Ì        |         | 14110     | 1     | SIGN - PYLON DISK DRIVE THRU ILLUMINATED ARROW SERIES - 72IN<br>1830MM            |      |          |
| <b>B</b> | -       | 14119     | 1     | MENU BOARD - DT 5 PANEL FREESTANDING - 108X65IN 2745X1650MM - FLAT BLACK MT0028   | SS   |          |
| ĝ        |         | 14120     | 1     | MENU BOARD - DT PRE MENU FREESTANDING - 36X65IN 915X1650MM - SS FLAT BLACK MT0028 |      |          |
| 41       | #       | 14163     | 1     | DT ORDER POINT CANOPY FREESTANDING - FLAT BLACK MT0028                            | SS   |          |
| 7        | 8       | 14323     | 2     | DT WAYFINDING GRAPHIC DIRECTIONAL DOUBLE ARROW - GREEN                            | SS   |          |
| ij       |         | 14327     | 2     | SIGN - DT DIRECTIONAL ILLUMINATED ARROW SERIES - 46IN 1170MM                      | SS   |          |
| EG POS   |         | SS01      | 1     | SIGN - DT DIRECTIONAL ARROW - PAINTED ONTO EXTERIOR WALL FINISH                   | SS   |          |