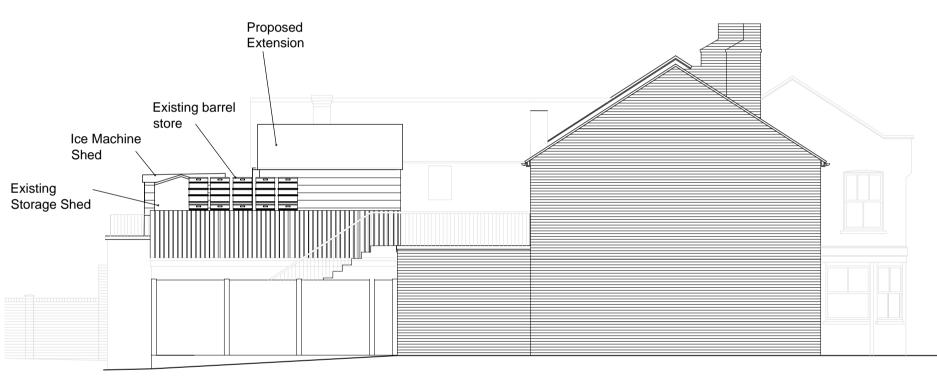

Existing South Elevation
Scale 1:100

Proposed South Elevation
Scale 1:100

Existing West Elevation
Scale 1:100

Existing East Elevation

Scale 1:100

Proposed West Elevation
Scale 1:100

Proposed East Elevation
Scale 1:100

| Client:                             | East Anglia Pub Co.                                          |              |                |  |
|-------------------------------------|--------------------------------------------------------------|--------------|----------------|--|
| Site:                               | The Peter Boat, 27 High Street, Leigh-on-Sea, Essex, SS9 2EN |              |                |  |
| Drawing: Proposed Extension to Roof |                                                              |              |                |  |
| Drawing No                          | o.:<br>1266-1001                                             | Scale: 1:100 | Date: 04-06-18 |  |