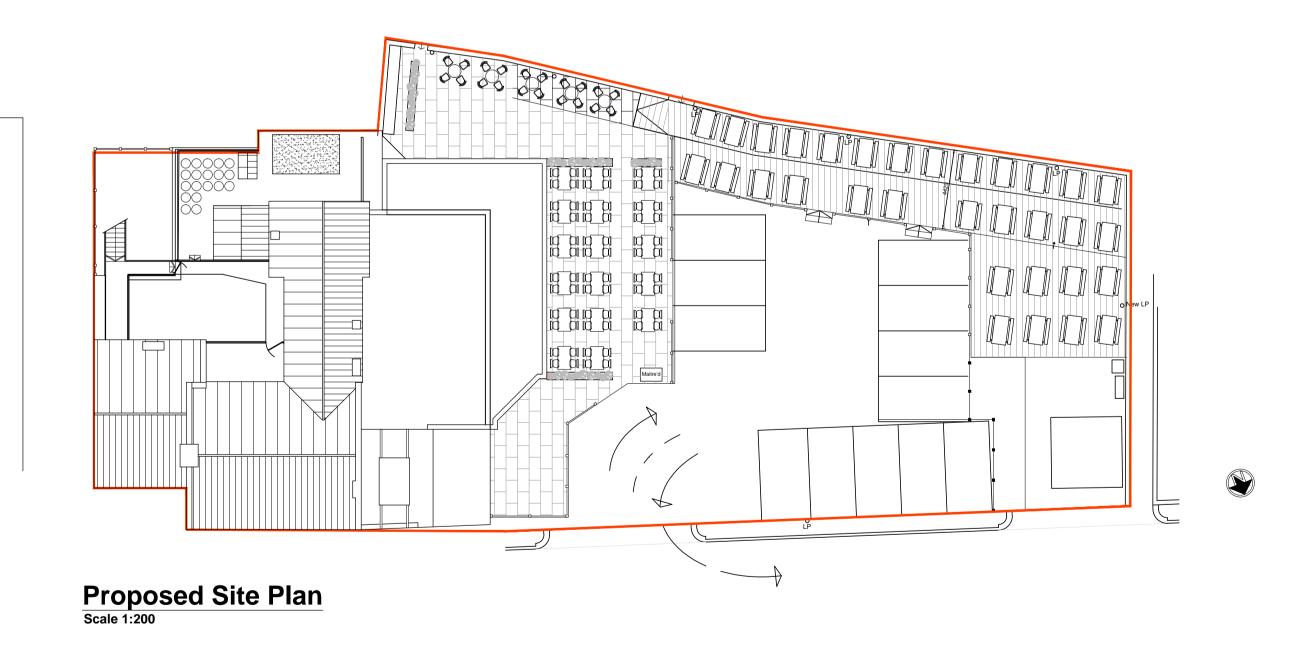

The contractor is to check and verify all building and site dimensions, levels, and sewer invert levels at connection points before work starts. East Anglia Pub Co. This drawing must be read with and checked against any structural or other specialist drawings provided. The contractor is to comply in all respects with the current Building Regulations whether or not specifically stated on these drawings. The Peter Boat, 27 High Street, Leigh-on-Sea, Essex, SS9 2EN architectural & interior design This drawing is not intended to show details of foundations or ground conditions. Each area of ground relied upon to support the structure depicted must be investigated by the contractor and suitable methods of foundations provided. Drawing: 5 Fountain Lane This drawing is to be read in conjunction with all other standard STONE ME DESIGN specifications and documentation Site Plans Hockely essex This drawing remains the copyright of STONE ME LIMITED and cannot be reproduced without prior permission. Tel: 01702 203333 SS5 4ST Drawing No.: Scale: 1266-1003 1:200 04-06-18 STONE ME LTD reserves the right to withdraw any drawings from any applications or third parties should disputes arise between the client and STONE ME LTD