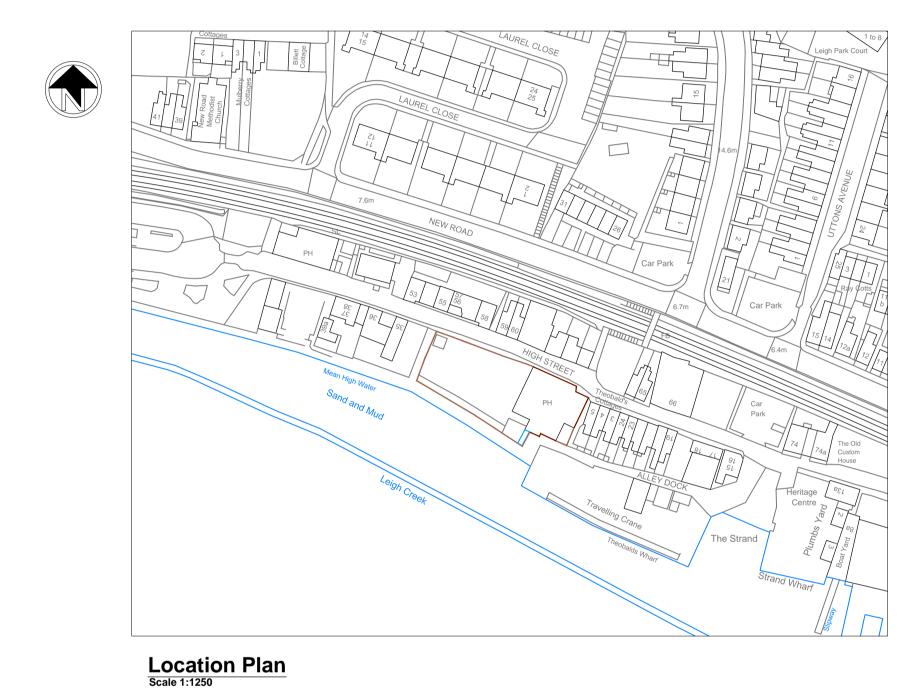

The contractor is to check and verify all building and site dimensions, levels, and sewer invert levels at connection points before work starts. East Anglia Pub Co. This drawing must be read with and checked against any structural or other specialist drawings provided. The contractor is to comply in all respects with the current Building Regulations whether or not specifically stated on these drawings. The Peter Boat, 27 High Street, Leigh-on-Sea, Essex, SS9 2EN architectural & interior design This drawing is not intended to show details of foundations or ground conditions. Each area of ground relied upon to support the structure depicted must be investigated by the contractor and suitable methods of foundations provided. Drawing: 5 Fountain Lane This drawing is to be read in conjunction with all other standard STONE ME DESIGN specifications and documentation Site Plans Hockely essex This drawing remains the copyright of STONE ME LIMITED and cannot be reproduced without prior permission. Tel: 01702 203333 SS5 4ST Drawing No.: Scale: 1266-1003 1:200 04-06-18 STONE ME LTD reserves the right to withdraw any drawings from any applications or third parties should disputes arise between the client and STONE ME LTD