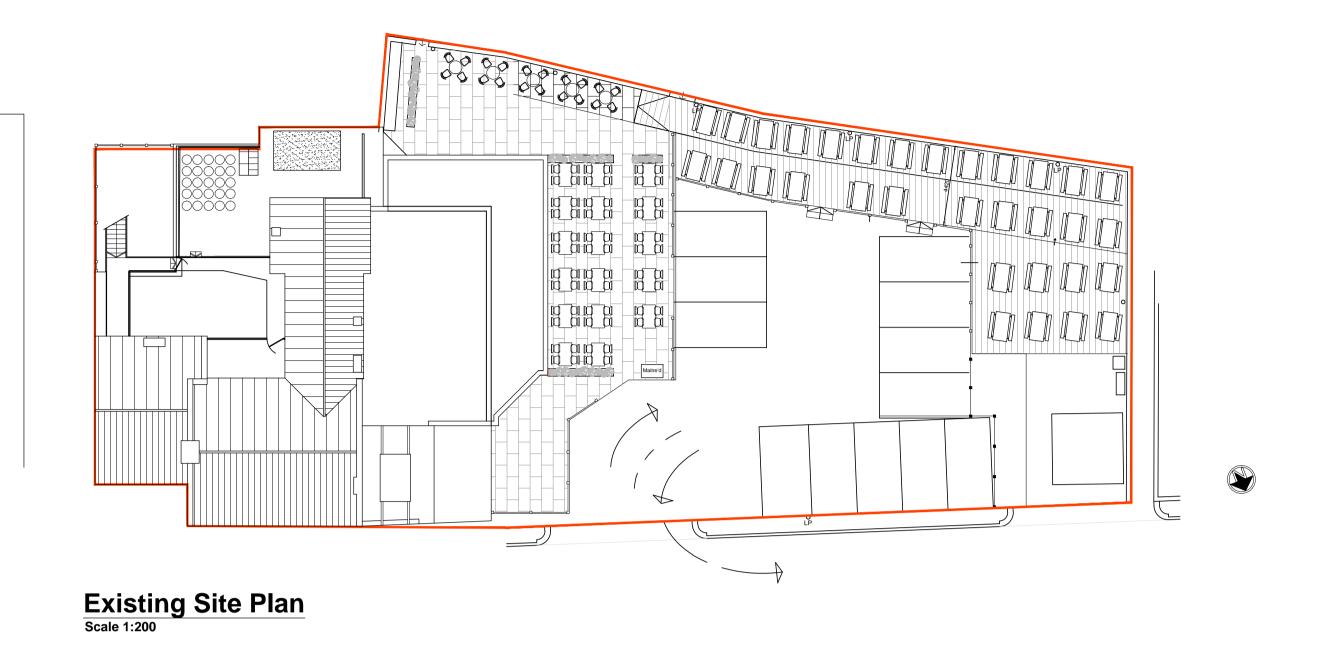

The contractor is to check and verify all building and site dimensions, levels, and sewer invert levels at connection points before work starts. East Anglia Pub Co. This drawing must be read with and checked against any structural or other specialist drawings provided. The contractor is to comply in all respects with the current Building Regulations whether or not specifically stated on these drawings. The Peter Boat, 27 High Street, Leigh-on-Sea, Essex, SS9 2EN architectural & interior design This drawing is not intended to show details of foundations or ground conditions. Each area of ground relied upon to support the structure depicted must be investigated by the contractor and suitable methods of foundations provided. Drawing: 5 Fountain Lane This drawing is to be read in conjunction with all other standard STONE ME DESIGN specifications and documentation Site Plans Hockely essex This drawing remains the copyright of STONE ME LIMITED and cannot be reproduced without prior permission. Tel: 01702 203333 SS5 4ST Drawing No.: Scale: 1266-1003 1:200 04-06-18 STONE ME LTD reserves the right to withdraw any drawings from any applications or third parties should disputes arise between the client and STONE ME LTD