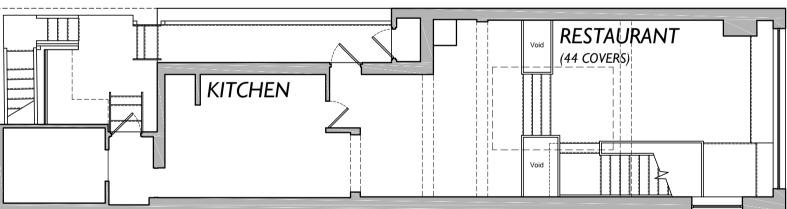

EXISTING ROOF PLAN SCALE 1:100

BAR/RESTAURANT

SERVERY

C

STAFF (

**EXISTING GROUND FLOOR** 

SCALE 1:100

ST.