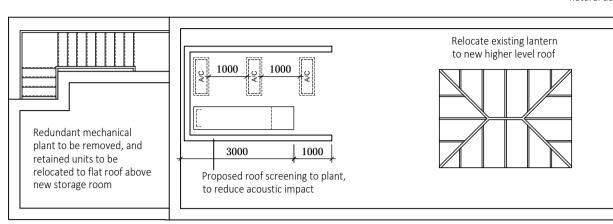

EXISTING ROOF PLAN SCALE 1:100







BAR/RESTAURANT

SERVERY



C

STAFF (

**EXISTING GROUND FLOOR** 

SCALE 1:100



ST.

V F

 $\sim$  O[



### PROPOSED FIRST FLOOR



#### PROPOSED SECOND FLOOR SCALE 1:100



## PROPOSED ROOF PLAN SCALE 1:100

(1)



#### General:

This drawing is the copyright of More Space Architecture Ltd, which cannot be copied without prior The drawing is to be read in conjunction with all other drawings, schedules and specifications, and

all other relevant consultants and/or specialists' information relating to the project. All dimensions are in millimetres unless otherwise stated. Do not scale from this drawing, use figure dimensions only. All levels and dimensions to be checked on site prior to commencement of works.

All discrepancies to be relayed back to More Space Architecture Ltd as soon as possible. The contractor is to comply in all respects with the current Building Regulations whether or not specifically stated on these drawings.

IMPORTANT NOTE: Works to be fully compliant with the CDM 2015 Regulat