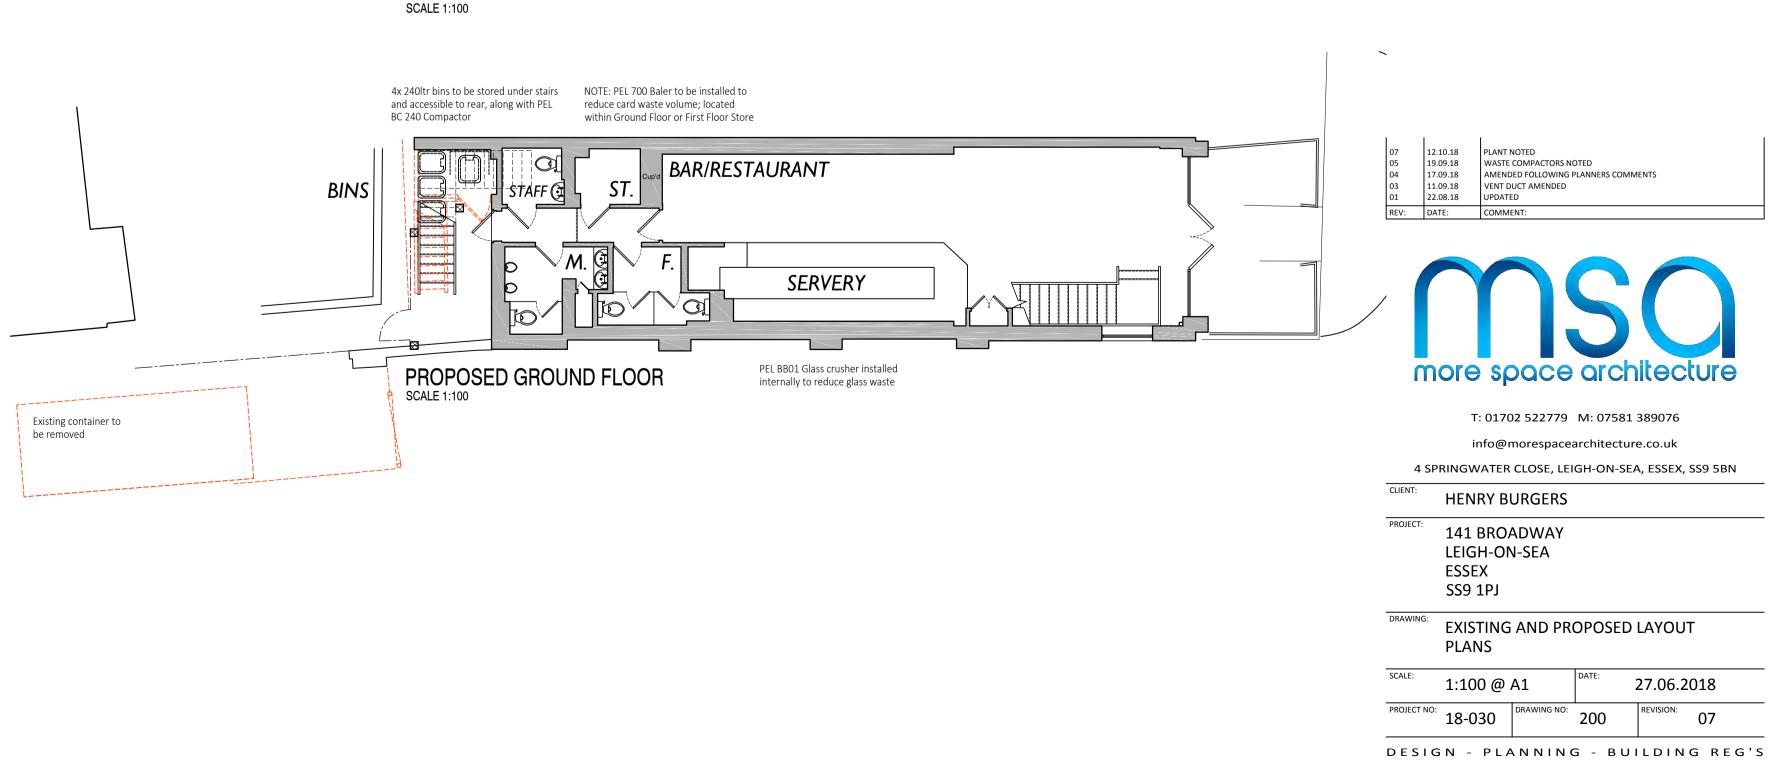

EXISTING ROOF PLAN SCALE 1:100

BAR/RESTAURANT

SERVERY

C

STAFF (

**EXISTING GROUND FLOOR** 

SCALE 1:100

ST.