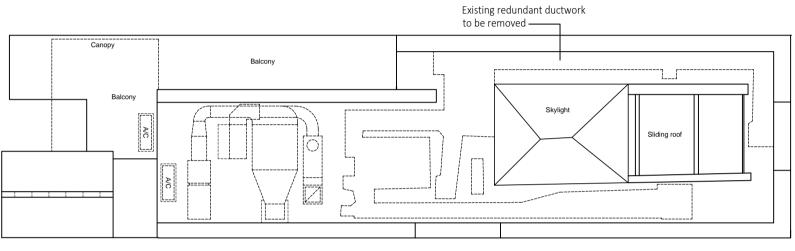

EXISTING ROOF PLAN SCALE 1:100

BAR/RESTAURANT

SERVERY

C

STAFF (

**EXISTING GROUND FLOOR** 

SCALE 1:100

ST.