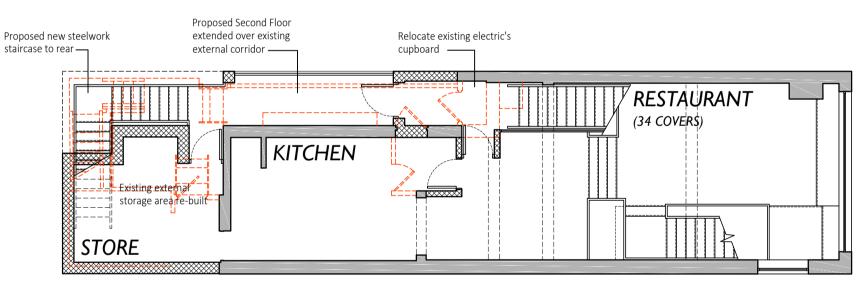

EXISTING ROOF PLAN SCALE 1:100







BAR/RESTAURANT

SERVERY



C

STAFF (

**EXISTING GROUND FLOOR** 

SCALE 1:100



ST.

V F

 $\sim$  O[



### PROPOSED FIRST FLOOR



#### PROPOSED SECOND FLOOR SCALE 1:100



## PROPOSED ROOF PLAN SCALE 1:100

(1)



#### General:

This drawing is the copyright of More Space Architecture Ltd, which cannot be copied without prior The drawing is to be read in conjunction with all other drawings, schedules and specifications, and

all other relevant consultants and/or specialists' information relating to the project. All dimensions are in millimetres unless otherwise stated. Do not scale from this drawing, use figure dimensions only. All levels and dimensions to be checked on site prior to commencement of works.

All discrepancies to be relayed back to More Space Architecture Ltd as soon as possible. The contractor is to comply in all respects with the current Building Regulations whether or not specifically stated on th