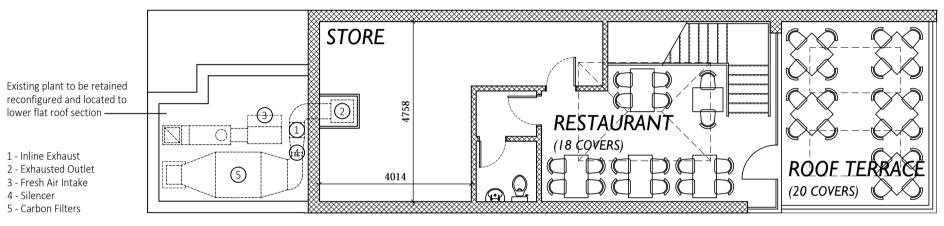

EXISTING ROOF PLAN SCALE 1:100







BAR/RESTAURANT

SERVERY



C

STAFF (

**EXISTING GROUND FLOOR** 

SCALE 1:100



ST.

V F

 $\sim$  O[



### PROPOSED FIRST FLOOR



#### PROPOSED SECOND FLOOR SCALE 1:100



## PROPOSED ROOF PLAN SCALE 1:100

(1)



#### General:

This drawing is the copyright of More Space Architecture Ltd, which cannot be copied without prior The drawing is to be read in conjunction with all other drawings, schedules and specifications, and

all other relevant consultants and/or specialists' information relating to the project. All dimensions are in millimetres unless otherwise stated. Do not scale from this drawing, use figure dimensions only. All levels and dimensions to be checked on site prior to commencement of works.

All discrepancies to be relayed back to More Space Architecture Ltd as soon as possible. The contractor is to comply in all respects with the current Building Regulations whether or not specifically stated on these drawings.

IMPORTANT NOTE: Works to be