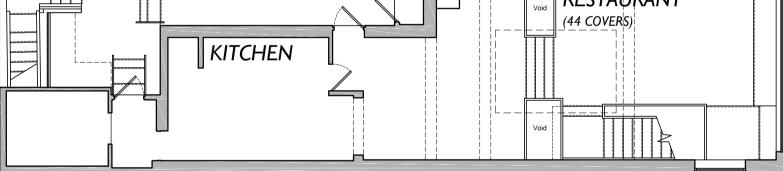

EXISTING ROOF PLAN SCALE 1:100

BAR/RESTAURANT

SERVERY

C

STAFF (

**EXISTING GROUND FLOOR** 

SCALE 1:100

ST.