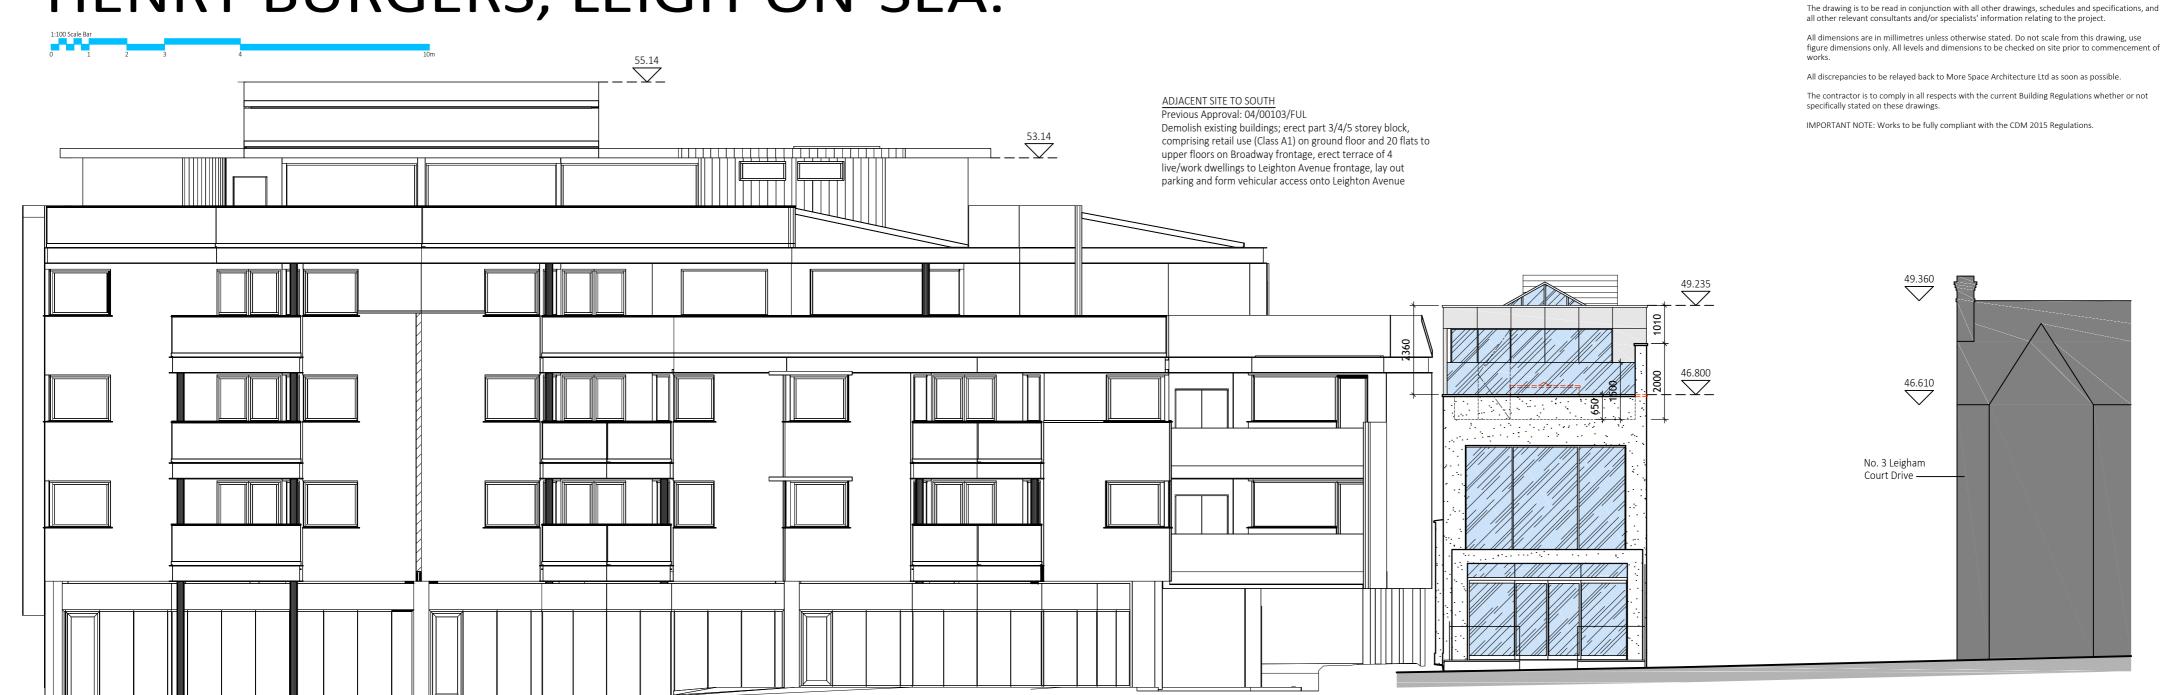

## HENRY BURGERS, LEIGH-ON-SEA.

| 04   | 17.09.18 | AMENDED FOLLOWING PLANNERS COMMENTS |
|------|----------|-------------------------------------|
| 03   | 11.09.18 | VENT DUCT AMENDED                   |
| 01   | 22.08.18 | ADJACENT DEVELOPMENT OUTLINED       |
| REV: | DATE:    | COMMENT:                            |

HENRY BURGERS

141 BROADWAY LEIGH-ON-SEA ESSEX SS9 1PJ

DRAWING:

PROPOSED ELEVATIONS

| 1:100 @            | A1          | DATE: 27.06.2018 |              |  |
|--------------------|-------------|------------------|--------------|--|
| PROJECT NO: 18-030 | DRAWING NO: | 203              | REVISION: 05 |  |