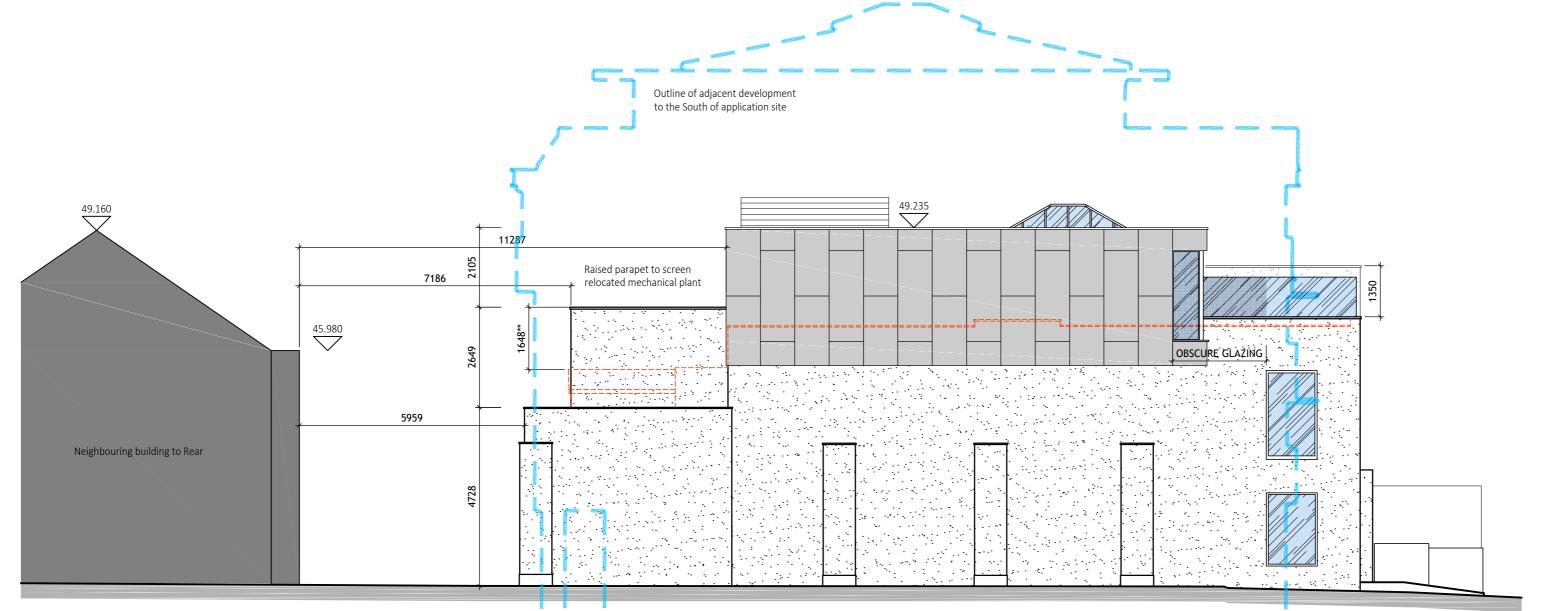

## HENRY BURGERS, LEIGH-ON-SEA.







| 04   | 17.09.18 | AMENDED FOLLOWING PLANNERS COMMENTS |
|------|----------|-------------------------------------|
| 03   | 11.09.18 | VENT DUCT AMENDED                   |
| 01   | 22.08.18 | ADJACENT DEVELOPMENT OUTLINED       |
| REV: | DATE:    | COMMENT:                            |

This drawing is the copyright of More Space Architecture Ltd, which cannot be copied without prior consent.



T: 01702 522779 M: 07581 389076

info@morespacearchitecture.co.uk

4 SPRINGWATER CLOSE, LEIGH-ON-SEA, ESSEX, SS9 5BN

HENRY BURGERS

141 BROADWAY LEIGH-ON-SEA ESSEX SS9 1PJ

DRAWING:

PROPOSED ELEVATIONS

| 1:100 @            | A1          | DATE: 27.06.2018 |              |  |
|--------------------|-------------|------------------|--------------|--|
| PROJECT NO: 18-030 | DRAWING NO: | 203