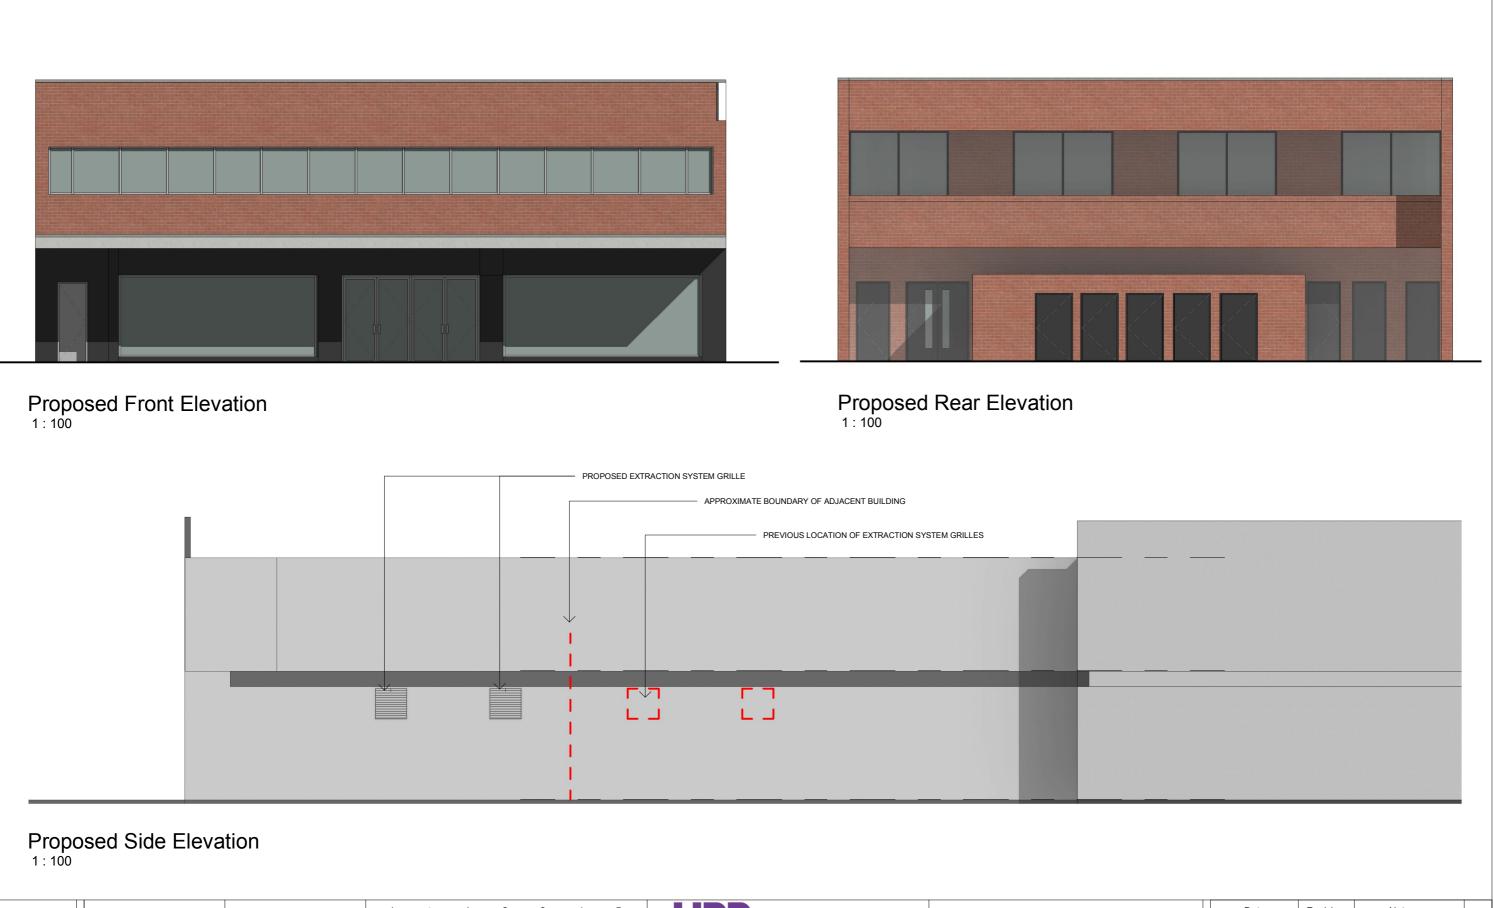

|            | File Name Client:   U-PP - PE001 Pilingstone Ltd |                           | e Ltd                           | 1 0 1 2 3 4<br>SCALE 1:100                                                 | 4 5<br><br>m | URBAN PLANNING PRACTICE                                                                                                                                                                                                                                                                           | This drawing and all information provided within it is the copy<br>URBAN PLANNING PRACTICE and reproduction without pr<br>consent is stricly forbidden. |
|------------|--------------------------------------------------|---------------------------|---------------------------------|----------------------------------------------------------------------------|--------------|---------------------------------------------------------------------------------------------------------------------------------------------------------------------------------------------------------------------------------------------------------------------------------------------------|---------------------------------------------------------------------------------------------------------------------------------------------------------|
| $\bigcirc$ | Drawn PLNV<br>Scale<br>1 : 100                   | Checked ()<br>Page<br>3.3 | Approved ()<br>Sheet Size<br>A3 | <sup>Site Address:</sup><br>157-159 High St,<br>Southend-on-Sea<br>SS1 1LL |              | Notes:<br>Any inaccuracies or errors to be reported to the architect/surveyor<br>immediately and prior to any work commencing.<br>All dimensions to be verified on site.<br>All work to comply with British Standards Code of practice.<br>All external surfaces and materials to match existing. | Proposed Elevations                                                                                                                                     |
|            |                                                  |                           |                                 |                                                                            |              |                                                                                                                                                                                                                                                                                                   |                                                                                                                                                         |

| opyright of | Date:      | Revision: | Notes:                                                                                          | INT: |
|-------------|------------|-----------|-------------------------------------------------------------------------------------------------|------|
|             | 17/12/2018 | REV 6     | Moved position of extraction<br>louvres to side elevation. Layout<br>of extract system revised. | PC   |
|             | 09/01/2018 | REV 7     | Moved position of extraction<br>louvres away from the adjacent<br>building boundary.            | PC   |
|             |            |           |                                                                                                 |      |
|             |            |           |                                                                                                 |      |