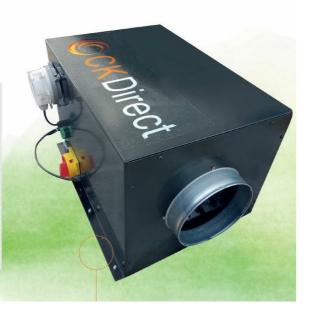

## Section 1

1:100

The GreenTeck OT-64G is a high efficiency ozone generator unit, ideal for use in commercial kitchens, food processing plants and factories. The unit is installed between the extraction point and the exhaust fan, external to the ductwork, making servicing and maintenance much easier. The unit eliminates smells by oxidising pathogens in the exhaust pipes and also prevents the build-up of residue in the ductwork, preventing failures in fans and fire hazards.

| Maximum Power Requirement           | 343W                                                                                                                                                                                                                                                                                                                                                                                                                                                                                                                                                                                                                                                                                                                                                                                                                                                                                                                                                                                                                                                                                                                                                                                                                                                                                                                                                                                                                                                                                                                                                                                                                                                                                                                                                                                                                                                                                                                                                                                                                                                                                                                           |
|-------------------------------------|--------------------------------------------------------------------------------------------------------------------------------------------------------------------------------------------------------------------------------------------------------------------------------------------------------------------------------------------------------------------------------------------------------------------------------------------------------------------------------------------------------------------------------------------------------------------------------------------------------------------------------------------------------------------------------------------------------------------------------------------------------------------------------------------------------------------------------------------------------------------------------------------------------------------------------------------------------------------------------------------------------------------------------------------------------------------------------------------------------------------------------------------------------------------------------------------------------------------------------------------------------------------------------------------------------------------------------------------------------------------------------------------------------------------------------------------------------------------------------------------------------------------------------------------------------------------------------------------------------------------------------------------------------------------------------------------------------------------------------------------------------------------------------------------------------------------------------------------------------------------------------------------------------------------------------------------------------------------------------------------------------------------------------------------------------------------------------------------------------------------------------|
| Voltage                             | Single Phase 240 V                                                                                                                                                                                                                                                                                                                                                                                                                                                                                                                                                                                                                                                                                                                                                                                                                                                                                                                                                                                                                                                                                                                                                                                                                                                                                                                                                                                                                                                                                                                                                                                                                                                                                                                                                                                                                                                                                                                                                                                                                                                                                                             |
| Rated Current                       | 1.5A                                                                                                                                                                                                                                                                                                                                                                                                                                                                                                                                                                                                                                                                                                                                                                                                                                                                                                                                                                                                                                                                                                                                                                                                                                                                                                                                                                                                                                                                                                                                                                                                                                                                                                                                                                                                                                                                                                                                                                                                                                                                                                                           |
| Fuse Rating                         | ЗА                                                                                                                                                                                                                                                                                                                                                                                                                                                                                                                                                                                                                                                                                                                                                                                                                                                                                                                                                                                                                                                                                                                                                                                                                                                                                                                                                                                                                                                                                                                                                                                                                                                                                                                                                                                                                                                                                                                                                                                                                                                                                                                             |
| Mains Frequency                     | 50/60 Hz                                                                                                                                                                                                                                                                                                                                                                                                                                                                                                                                                                                                                                                                                                                                                                                                                                                                                                                                                                                                                                                                                                                                                                                                                                                                                                                                                                                                                                                                                                                                                                                                                                                                                                                                                                                                                                                                                                                                                                                                                                                                                                                       |
| Weight                              | ~9kg                                                                                                                                                                                                                                                                                                                                                                                                                                                                                                                                                                                                                                                                                                                                                                                                                                                                                                                                                                                                                                                                                                                                                                                                                                                                                                                                                                                                                                                                                                                                                                                                                                                                                                                                                                                                                                                                                                                                                                                                                                                                                                                           |
| Dimensions (depth x width x height) | 300mm x 340mm x 490mm                                                                                                                                                                                                                                                                                                                                                                                                                                                                                                                                                                                                                                                                                                                                                                                                                                                                                                                                                                                                                                                                                                                                                                                                                                                                                                                                                                                                                                                                                                                                                                                                                                                                                                                                                                                                                                                                                                                                                                                                                                                                                                          |
| Reactor                             | 64 grams / hour                                                                                                                                                                                                                                                                                                                                                                                                                                                                                                                                                                                                                                                                                                                                                                                                                                                                                                                                                                                                                                                                                                                                                                                                                                                                                                                                                                                                                                                                                                                                                                                                                                                                                                                                                                                                                                                                                                                                                                                                                                                                                                                |
| Air flow rate                       | 1000 m3/h                                                                                                                                                                                                                                                                                                                                                                                                                                                                                                                                                                                                                                                                                                                                                                                                                                                                                                                                                                                                                                                                                                                                                                                                                                                                                                                                                                                                                                                                                                                                                                                                                                                                                                                                                                                                                                                                                                                                                                                                                                                                                                                      |
|                                     | SHIP SHIP TO S |

(A) COOKING PARTICULATES AND ODORUS

B COMPANY GREASE FILTER

© ESP - PARTICULATE CONTROL UNIT ESP 3000

D CARBON UNIT 12x SITESAFA PA 240924

E AEROFOIL 56JM FAN

F) ALNOR SIL \*100-300 100 200 350 SILENCER

G GREENTECK OT-64G OZONE GENERATOR

////

EXTRACTION SYSTEM

GREENTECK OT-64G OZONE GENERATOR

U-PP - PS001

ALNOR SIL \*100-300 100 200 350 SILENCER

|            | •         |            |
|------------|-----------|------------|
| Drawn PLNV | Checked O | Approved 🔾 |
| Scale      | Page      | Sheet Size |
| 1 : 100    | 3.4       | A3         |