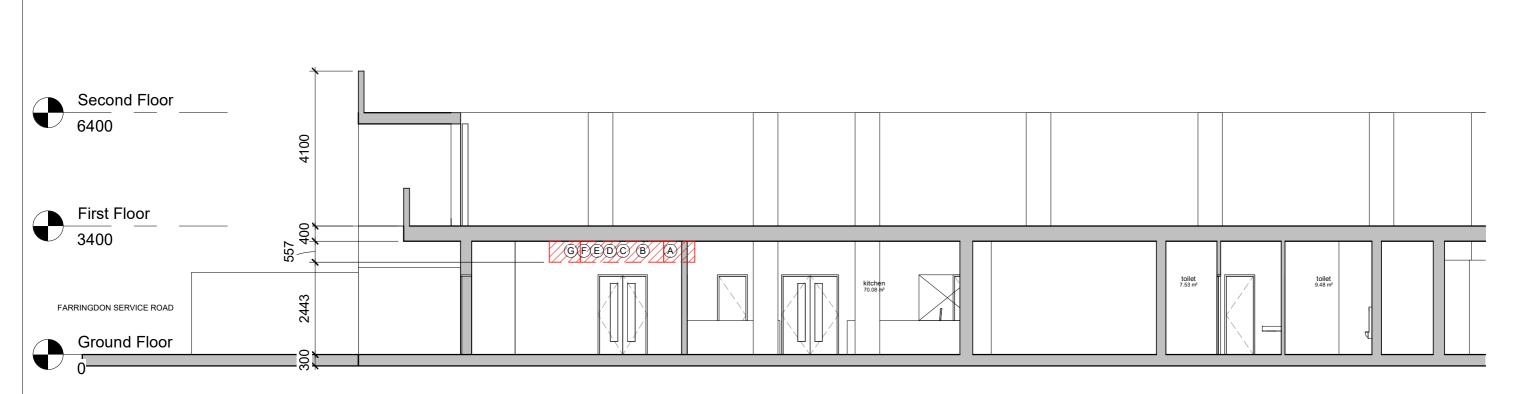

(A) COOKING PARTICULATES AND ODORUS

B COMPANY GREASE FILTER

© ESP - PARTICULATE CONTROL UNIT ESP 3000

D CARBON UNIT 12x SITESAFA PA 240924

E AEROFOIL 56JM FAN

F) ALNOR SIL \*100-300 100 200 350 SILENCER

G GREENTECK OT-64G OZONE GENERATOR

////

EXTRACTION SYSTEM

GREENTECK OT-64G OZONE GENERATOR

U-PP - PS001

ALNOR SIL \*100-300 100 200 350 SILENCER

|            | •         |            |
|------------|-----------|------------|
| Drawn PLNV | Checked O | Approved 🔾 |
| Scale      | Page      | Sheet Size |
| 1 : 100    | 3.4       | A3         |

| Pro  | posed | Section |
|------|-------|---------|
| 1 10 | posca | CCCGCT  |