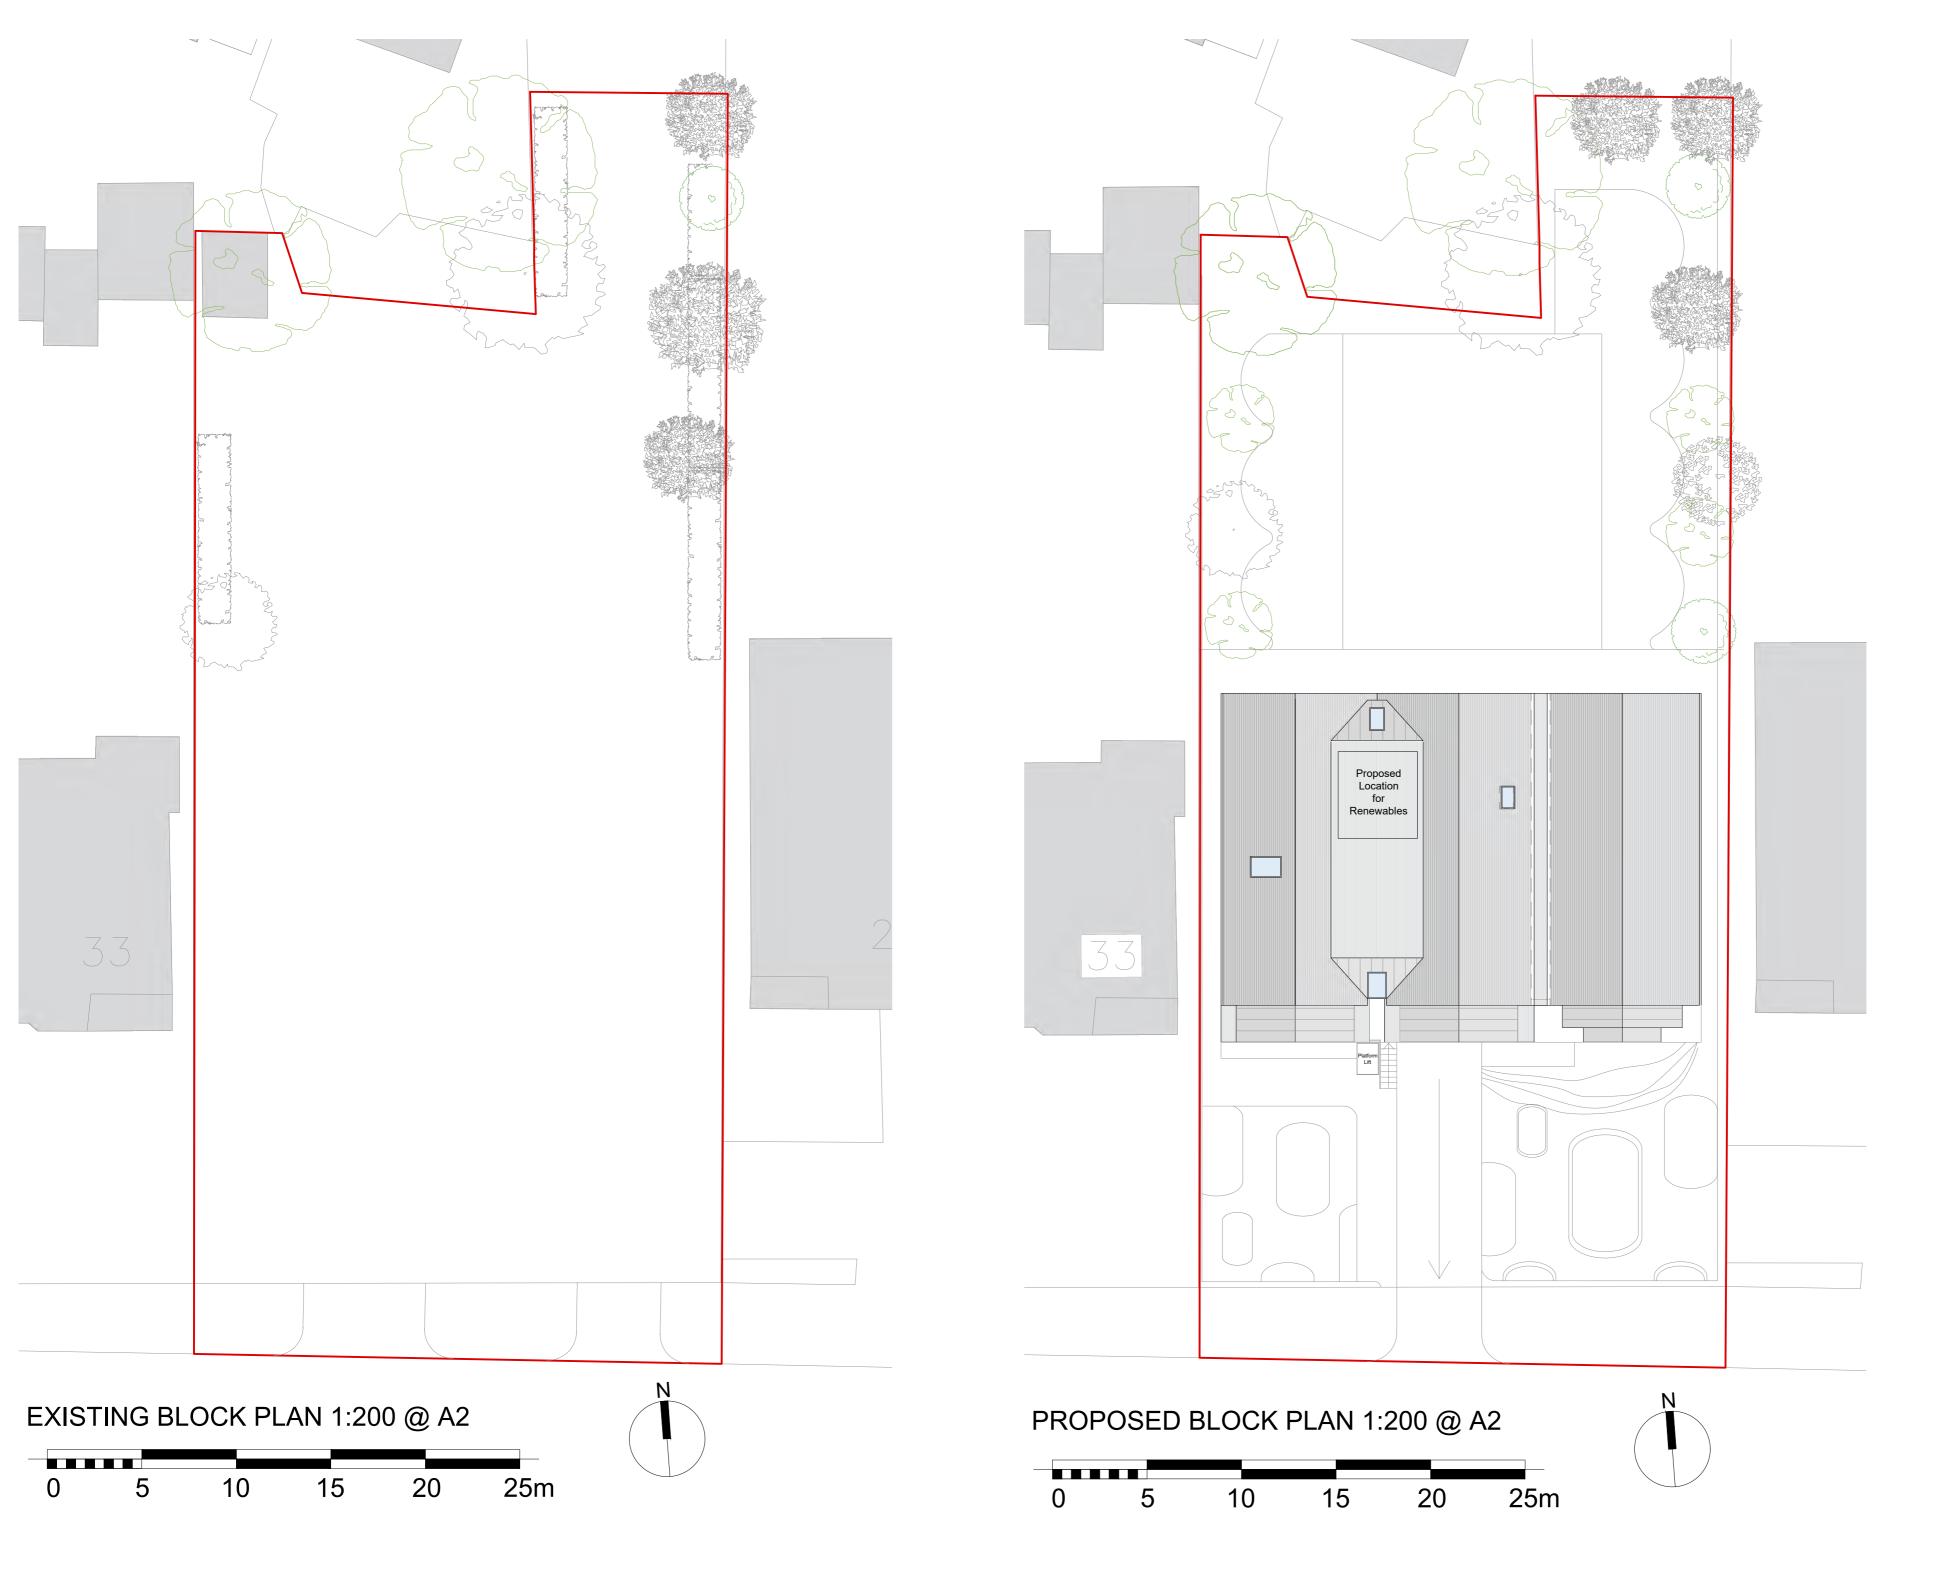

Emore Group

30-32 The Leas Westcliff-on-Sea Essex SS0 8JB

Drawing Title:

Existing and Proposed Block Plan

609 - P02

Drawn by: Revision: F Chkd by: Project no: 609

Scale: 1:200 @ A2

SKARCHITECTS