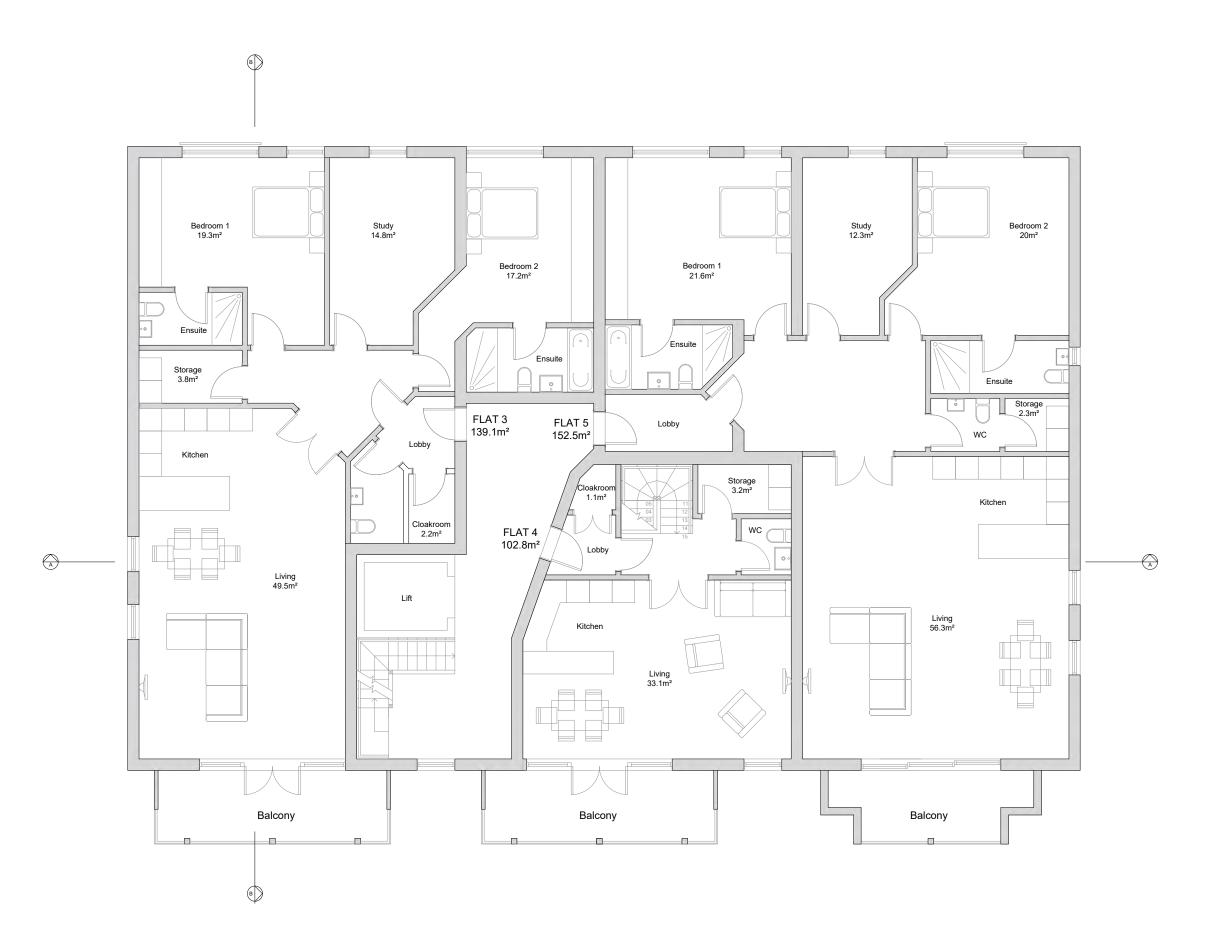

## PROPOSED 1ST LEVEL PLAN 1:100

| 0 | 1 | 2 | 3 | 4 | 5 |
|---|---|---|---|---|---|

| Notes: |  |  |
|--------|--|--|

| Α   | Client ammendments | RW                  | 14/04/2020        |
|-----|--------------------|---------------------|-------------------|
| Rev | Comment            | Ву                  | Date              |
|     |                    | Chefit animonaments | Cheft difficients |

| Stage:                  |  |
|-------------------------|--|
| Planning                |  |
| Client:                 |  |
| Emore Group             |  |
| Project:                |  |
| 30-32 The Leas          |  |
| Westcliff-on-Sea        |  |
| Essex<br>SS0 8JB        |  |
| 000 00B                 |  |
|                         |  |
|                         |  |
|                         |  |
| Drawing Title:          |  |
| Proposed 1st Floor Plan |  |
|                         |  |
|                         |  |