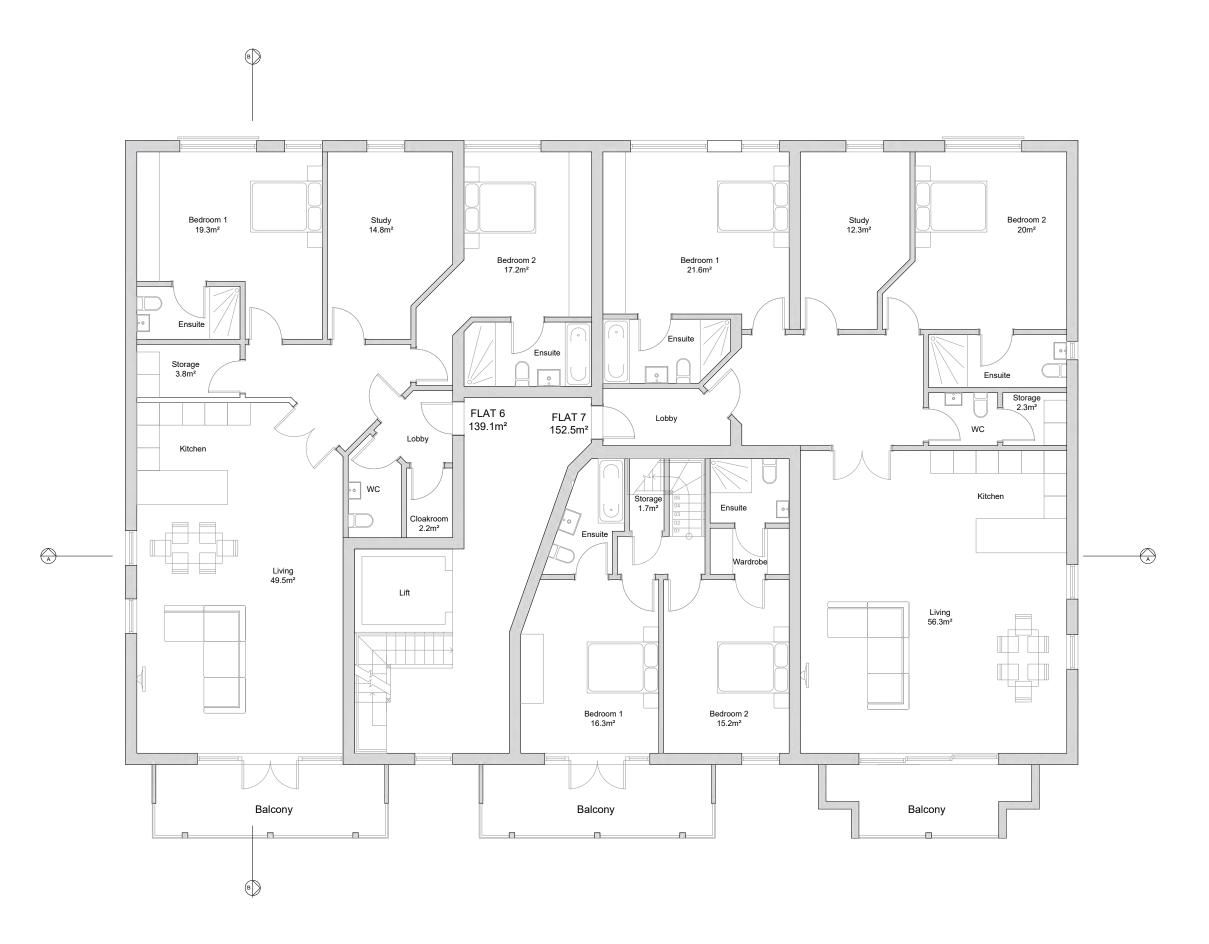

## PROPOSED 2ND LEVEL PLAN 1:100

| Notes: |  |  |
|--------|--|--|
|        |  |  |

| Α   | Client ammendments | RW | 14/04/2020 |
|-----|--------------------|----|------------|
| Rev | Comment            | Ву | Date       |

| Stage:                  |
|-------------------------|
| Planning                |
|                         |
|                         |
| Client:                 |
| Emore Group             |
|                         |
|                         |
| Project:                |
| 30-32 The Leas          |
| Westcliff-on-Sea        |
| Essex<br>SS0 8JB        |
| 000 002                 |
|                         |
|                         |
|                         |
| Drawing Title           |
| Drawing Title:          |
| Proposed 2nd Floor Plan |