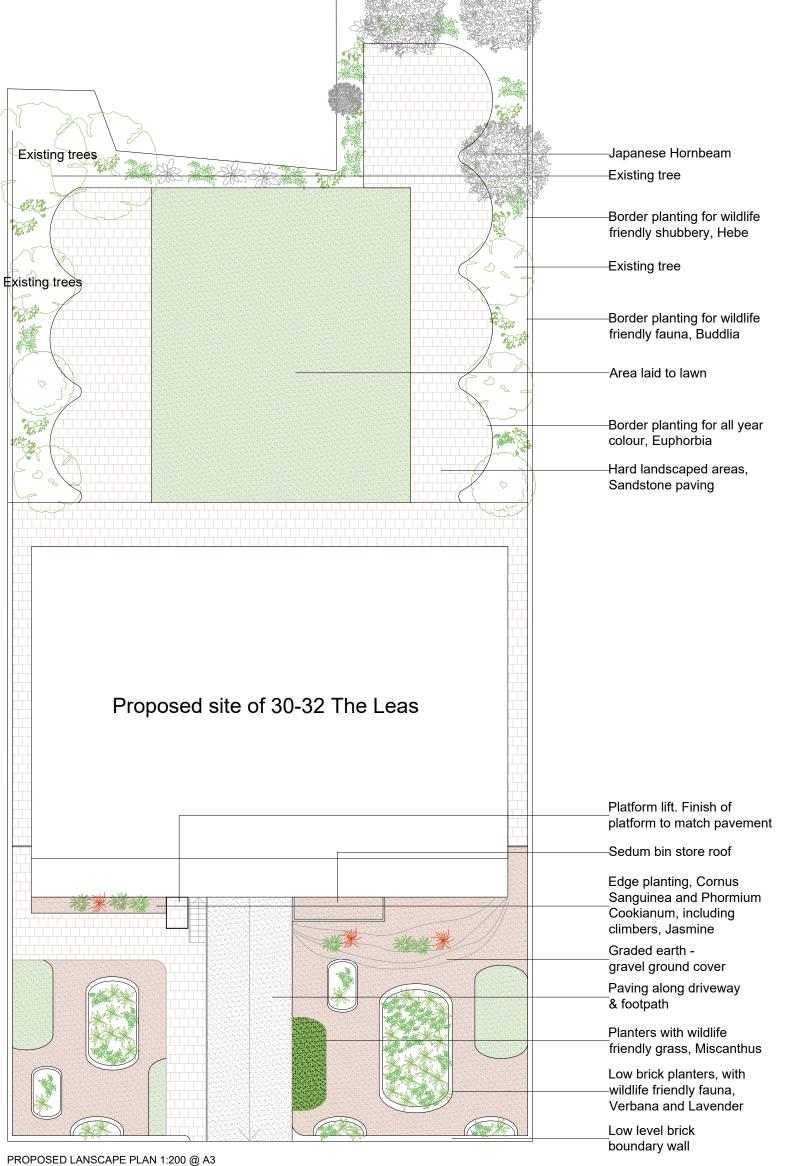

Planning Client: Emore Group Project: 30-32 The Leas Westcliff-on-Sea Essex SS0 8JB Drawing Title:

Drawing no:

609 - P11

Proposed Landscape Plan

| Revision: <b>F</b> | Drawn by:<br>RW |
|--------------------|-----------------|
| Project no: 609    | Chkd by:<br>SK  |

Scale: 1:200 @ A3