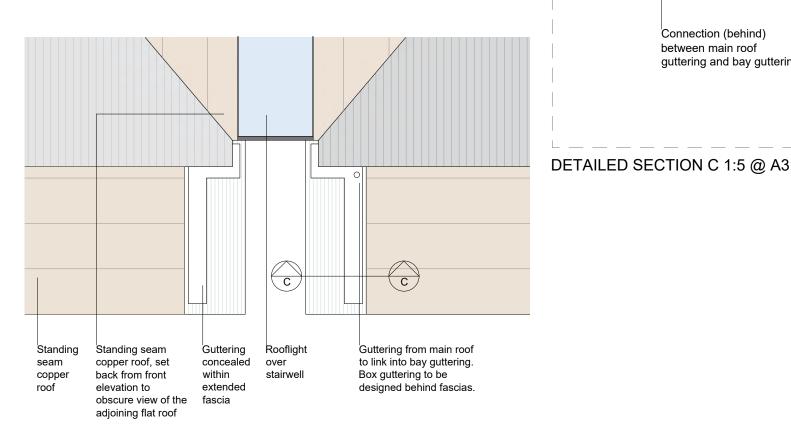

## DETAILED ELEVATION 1:50 @ A3



DETAILED ROOF PLAN 1:50 @ A3



## Reference elevation

| В   | Balcony details amended | RW | 08/07/2020 |
|-----|-------------------------|----|------------|
| Α   | Client amendments       | RW | 29/04/2020 |
| Rev | Comment                 | Ву | Date       |

Stage: Planning Client: Emore Group Project: 30-32 The Leas Westcliff-on-Sea SS0 8JB Drawing Title:

Drawing no:

609 - P12

Proposed Details

Drawn by: Revision: B Chkd by: SK Project no: 609

Scale: 1:50 & 1:5 @ A3

## **SKARCHITECTS**

853-855 London Road Westcliff-on-Sea SS0 9SZ

Tel: 01702 509250 Email: info@skarchitects.co.uk

NB.

Do not scale from this drawing

Drawing to be read in conjunction with all other issued drawings, documents and relevant consultants' information.

All information on this drawing is for guidan