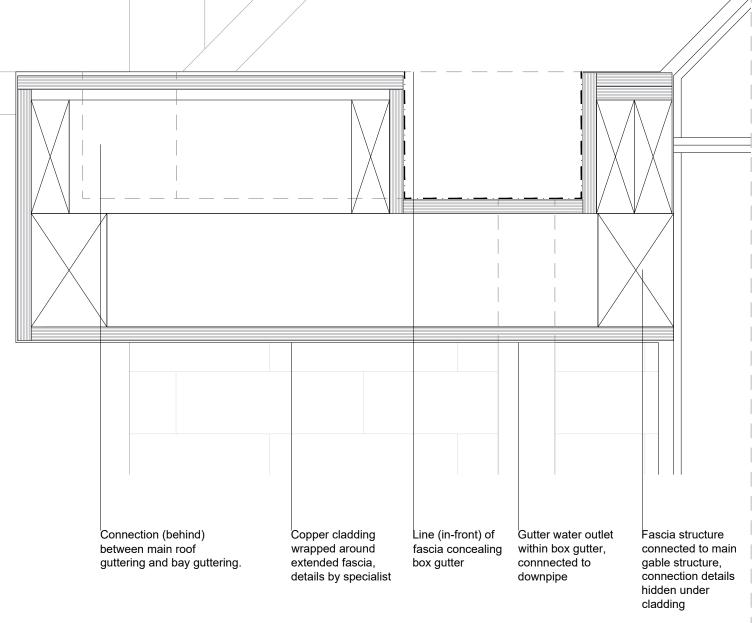

## DETAILED ELEVATION 1:50 @ A3



DETAILED ROOF PLAN 1:50 @ A3



## Reference elevation

| В   | Balcony details amended | RW | 08/07/2020 |
|-----|-------------------------|----|------------|
| Α   | Client amendments       | RW | 29/04/2020 |
| Rev | Comment                 | Ву | Date       |

Stage: Planning Client: Emore Group Project: 30-32 The Leas Westcliff-on-Sea SS0 8JB Drawing Title:

Drawing no:

609 - P12

Proposed Details

Drawn by: Revision: B Chkd by: SK Project no: 609

Scale: 1:50 & 1:5 @ A3

## **SKARCHITECTS**

853-855 London Road Westcliff-on-Sea SS0 9SZ

Tel: 01702 509250 Email: info@skarchitects.co.uk

NB.

Do not scale from this drawing

Drawing to be read in conjunction with all other issued drawings, documents and relevant consultants' information.

All information on this drawing is for guidance purposes only. All dimensions