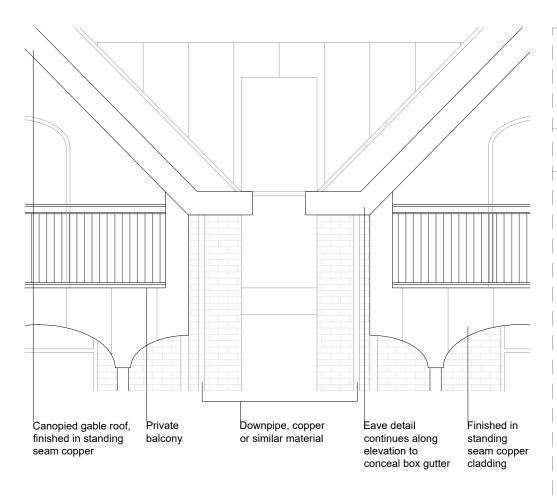

## DETAILED ELEVATION 1:50 @ A3



DETAILED ROOF PLAN 1:50 @ A3



## Reference elevation

| В   | Balcony details amended | RW | 08/07/2020 |
|-----|-------------------------|----|------------|
| Α   | Client amendments       | RW | 29/04/2020 |
| Rev | Comment                 | Ву | Date       |

Stage: Planning Client: Emore Group Project: 30-32 The Leas Westcliff-on-Sea SS0 8JB Drawing Title:

Drawing no:

609 - P12

Proposed Details

Drawn by: Revision: B Chkd by: SK Project no: 609

Scale: 1:50 & 1:5 @ A3

## **SKARCHITECTS**

853-855 London Road Westcliff-on-Sea SS0 9SZ

Tel: 01702 509250 Email: info@skarchitects.co.uk

NB.

Do not scale from this drawing

Drawing to be read in conjunction with all other issued drawings, documents and relevant consultants' information.

All inform