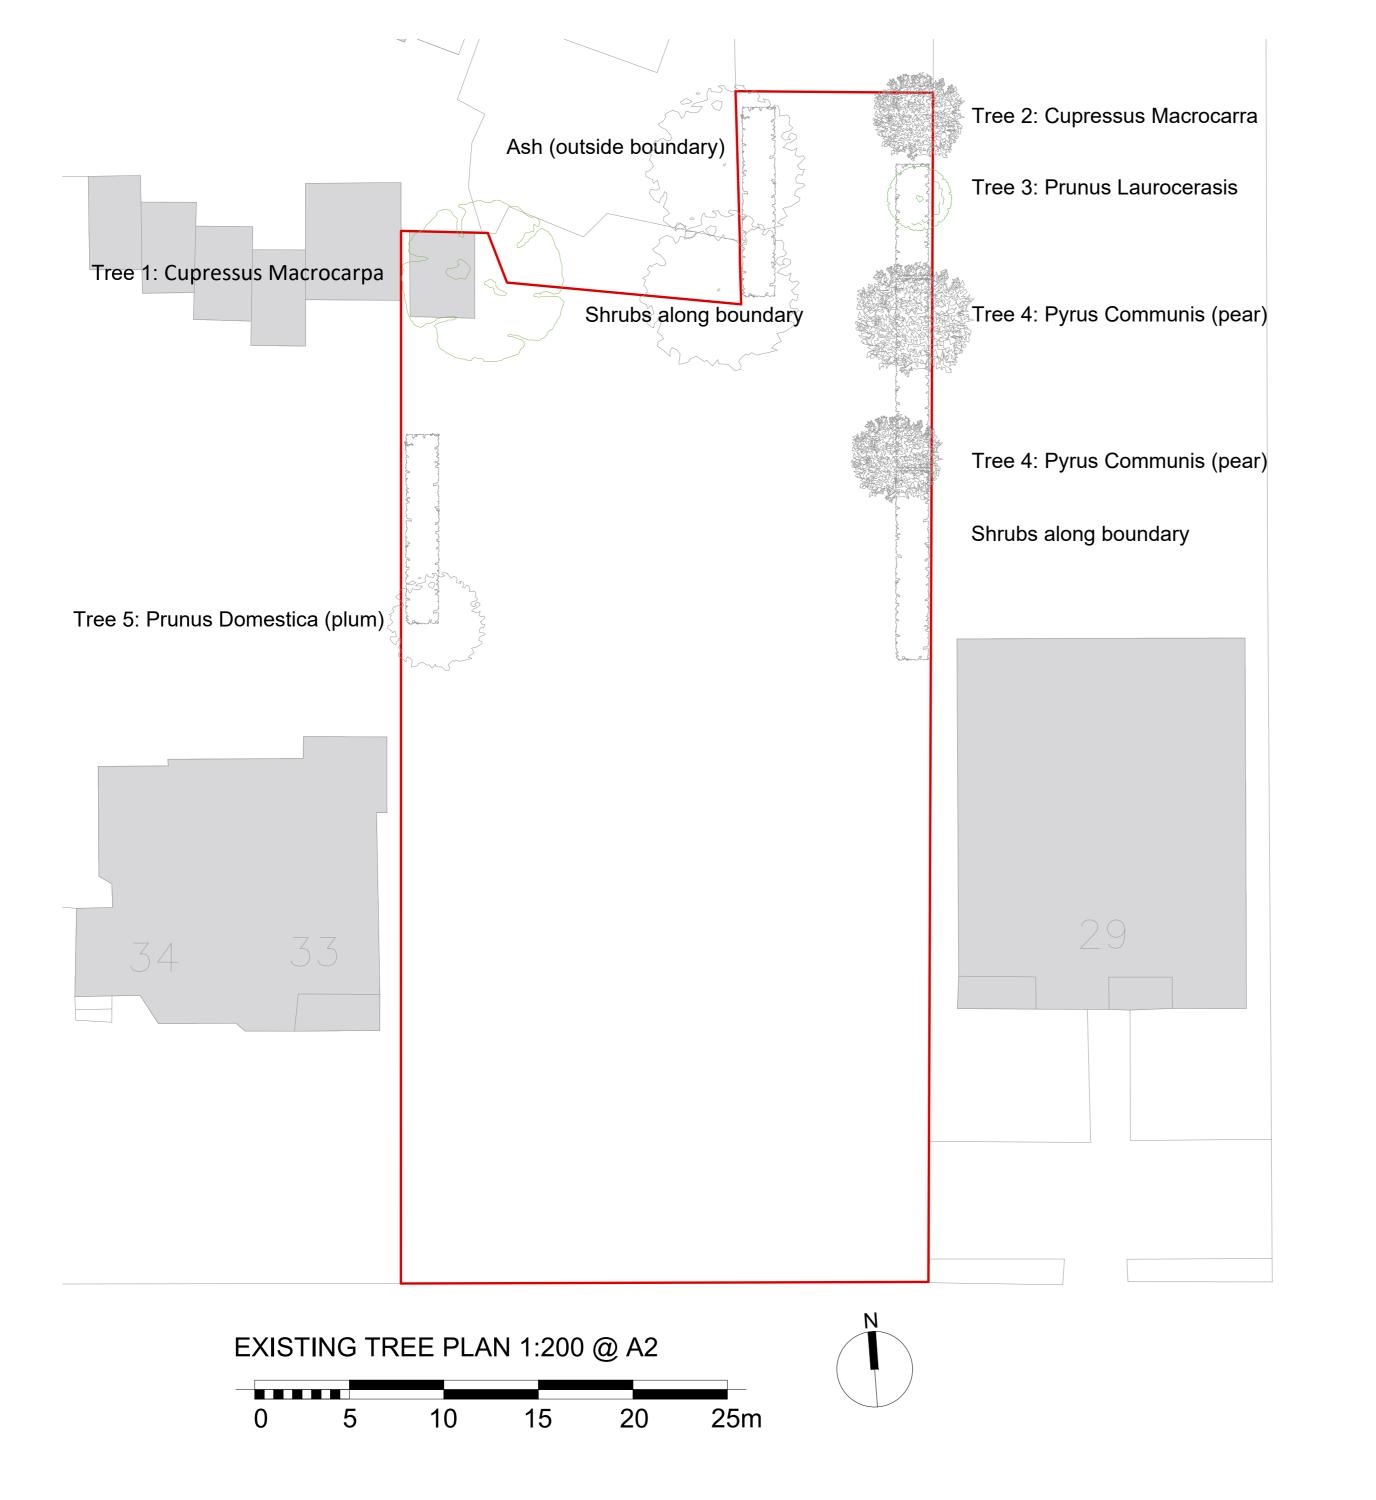

Please read alongside Tree Statement. Tree types based on 2016 Arbicultural Report and on-site observations.