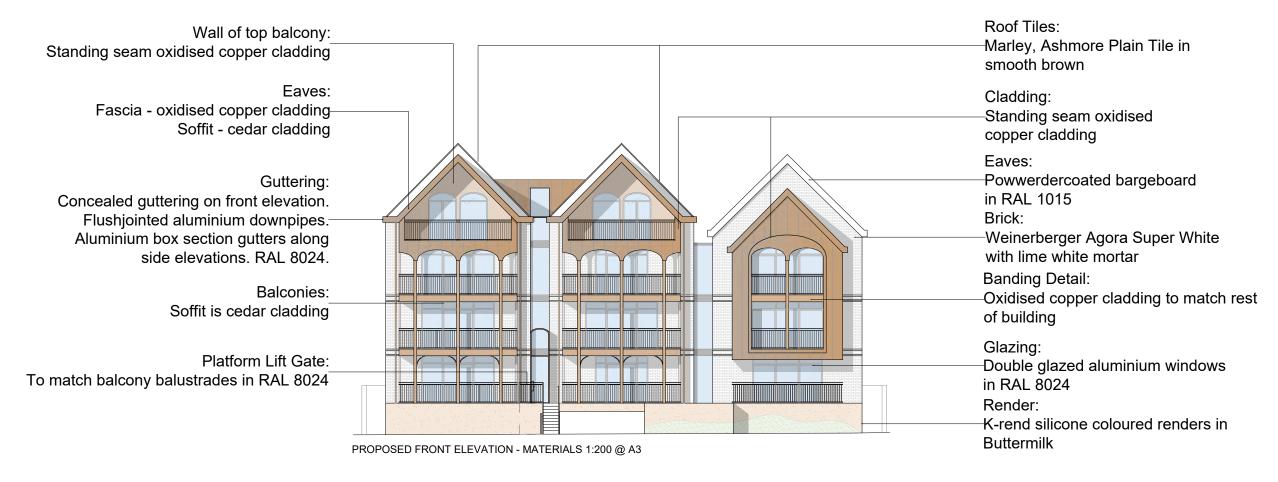

FRONT ELEVATION BALUSTRADE @ 1:50

Notes:

C Planning amendments RW 27/07/2020
B Planning amendments RW 09/07/2020
Top balcony material changed A mortar info added RW 08/07/2020
Rev Comment By Date

Stage:
Planning