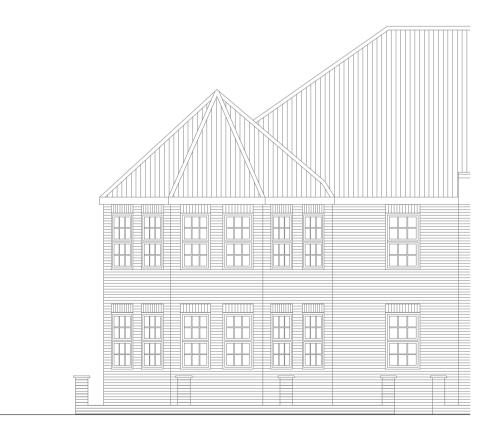

## Existing West Elevation 1:100

The Old Vienna Restaurant now demolished

Cavell Lodge

Cavell Lodge

| Note  | s:                                          |          |            |
|-------|---------------------------------------------|----------|------------|
|       |                                             |          |            |
|       |                                             |          |            |
|       |                                             |          |            |
|       |                                             |          |            |
| -     | Production of drawings                      | HP       | 05/07/2019 |
| Rev   | Comment                                     | Ву       | Date       |
| Ster  |                                             |          |            |
| Stage | e.<br>- Planning                            |          |            |
|       | U U                                         |          |            |
| Clien | t:                                          |          |            |
| E     | DG Holdings                                 |          |            |
|       |                                             |          |            |
| Proje | ct:                                         |          |            |
|       | ne Old Vienna<br>32 Eastwood Road           |          |            |
| Le    | eigh-on-sea                                 |          |            |
| S:    | S9 3AG<br>                                  |          |            |
|       |                                             |          |            |
|       |                                             |          |            |
| Draw  | ing Title:                                  |          |            |
| E     | kisting Elevations                          |          |            |
|       |                                             |          |            |
|       |                                             |          |            |
| Draw  | ing no:                                     |          |            |
| 5     | 75-P05                                      |          |            |
|       |                                             |          |            |
| Revis | sion:                                       | Drawn by | /:<br>HP   |
| Proje | ct no:<br>575                               | Chkd by: |            |
| Scale | e: 1:100 @ A1                               |          |            |
| S     | KARCHITE                                    | CTS      |            |
|       | 855 London Road<br>tcliff-on-Sea<br>9SZ     |          |            |
|       | 01702 509250<br>il: info@skarchitects.co.uk |          |            |
|       |                                             |          |            |