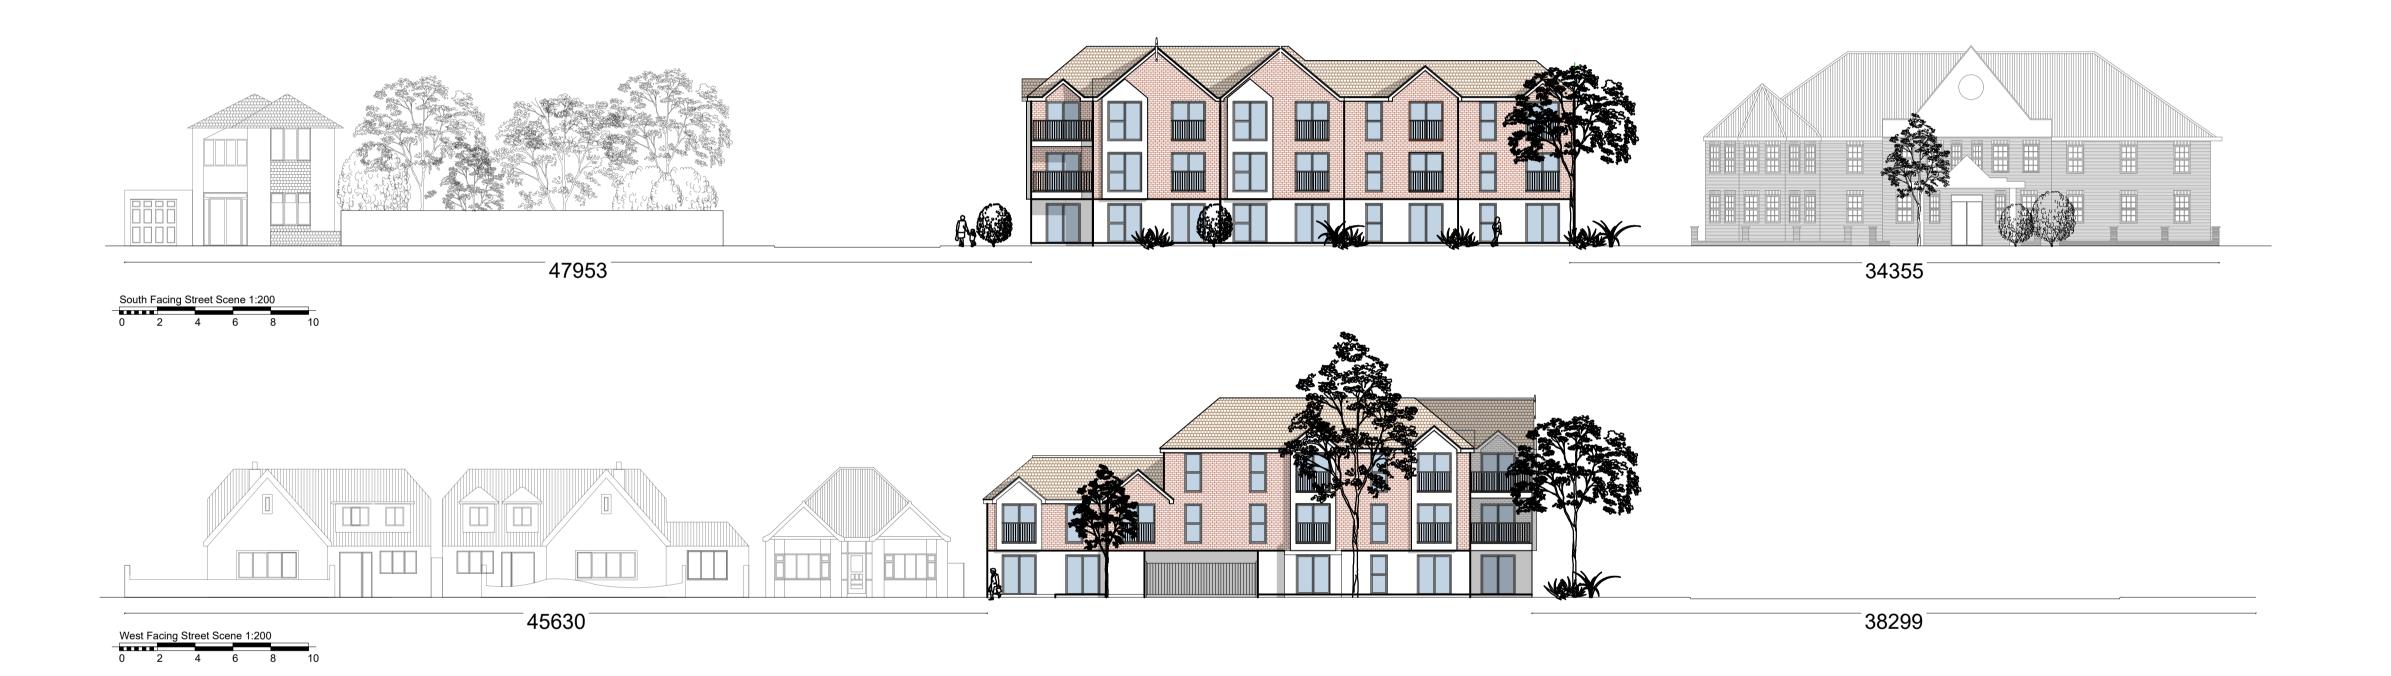

Notes:

| -           | -  | -    |
|-------------|----|------|
| Rev Comment | Ву | Date |

3 - Planning

Client: EDG Holdings

Project:
The Old Vienna
162 Eastwood Road
Leigh-on-sea
SS9 3AG

Drawing Title:
Proposed Street Scenes