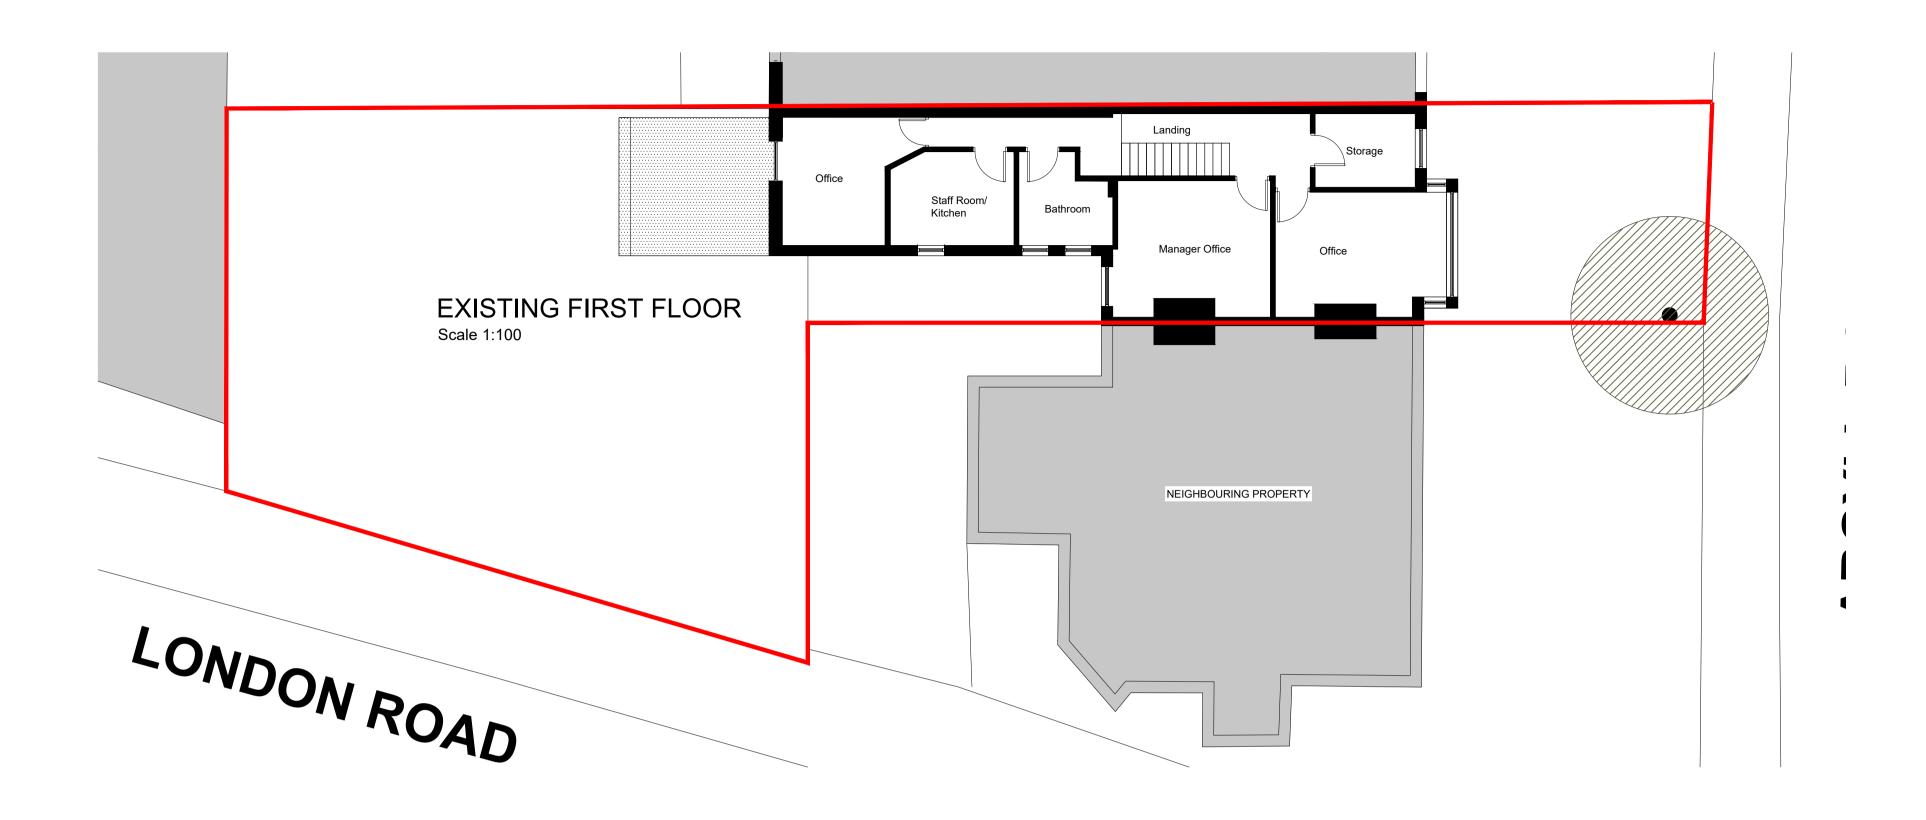

DR B BEKAS

Project: 48 Argyll Road WESTCLIFF-ON-SEA SS0 7HN

Drawing: EXISTING GROUND AND FIRST FLOOR PLANS

Client Pre-App Planning B.Cont As Built Other Issue: Scale: 1:100 @ A1

Project No.:

Drawing No.: