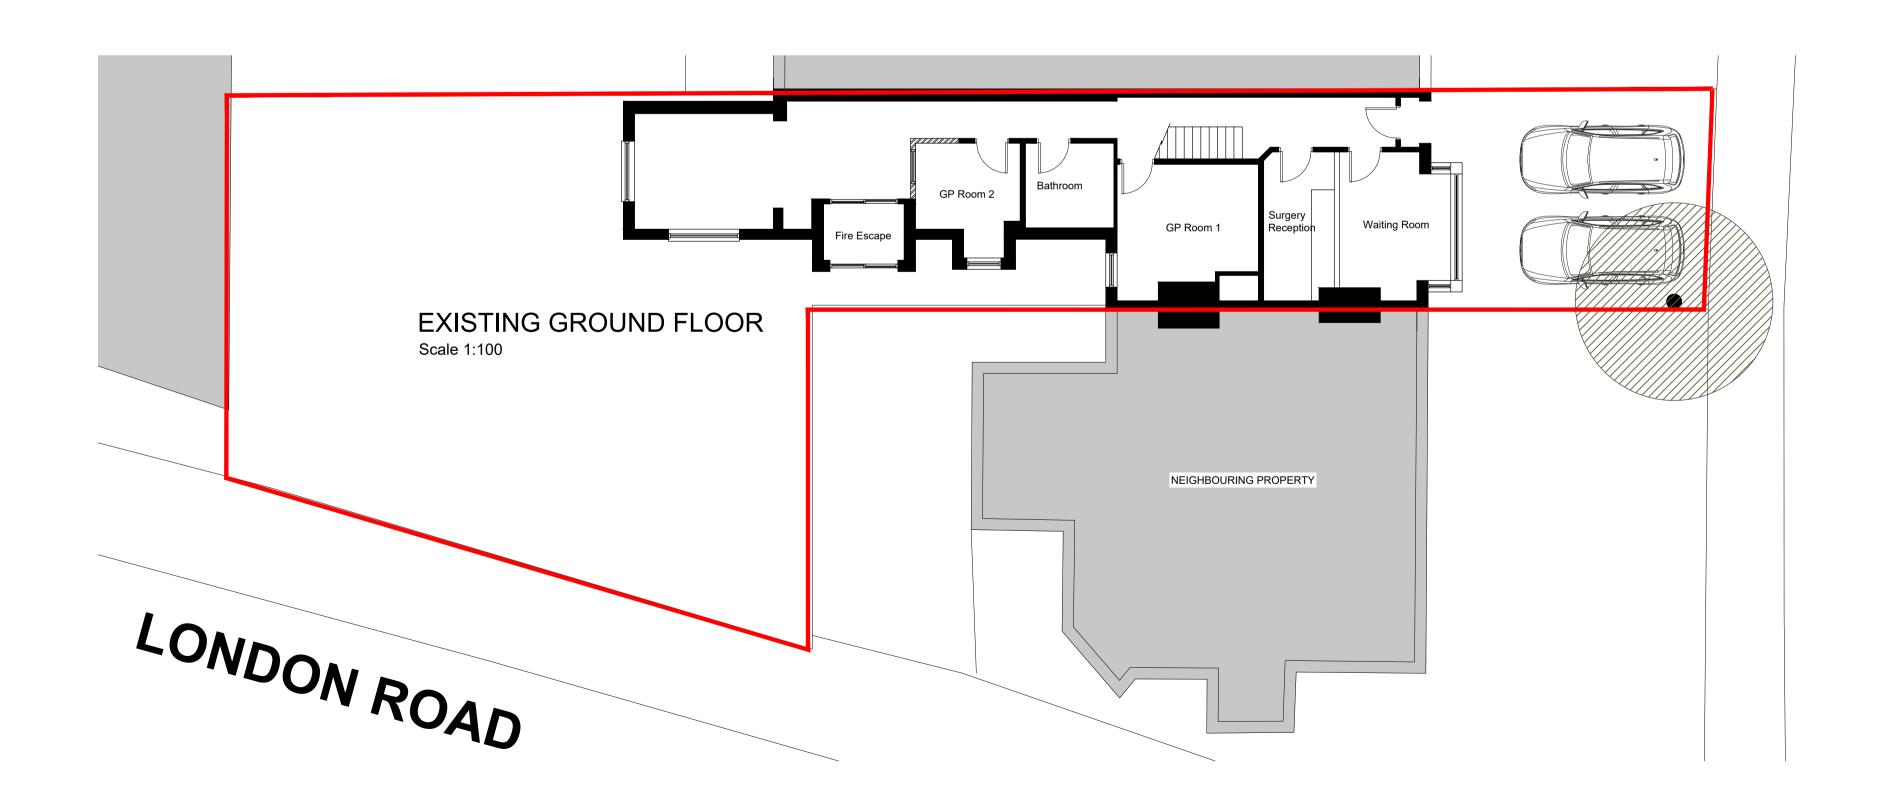

DR B BEKAS

Project: 48 Argyll Road WESTCLIFF-ON-SEA SS0 7HN

Drawing: EXISTING GROUND AND FIRST FLOOR PLANS

Client Pre-App Planning B.Cont As Built Other Issue: Scale: 1:100 @ A1

Project No.:

Drawing No.: