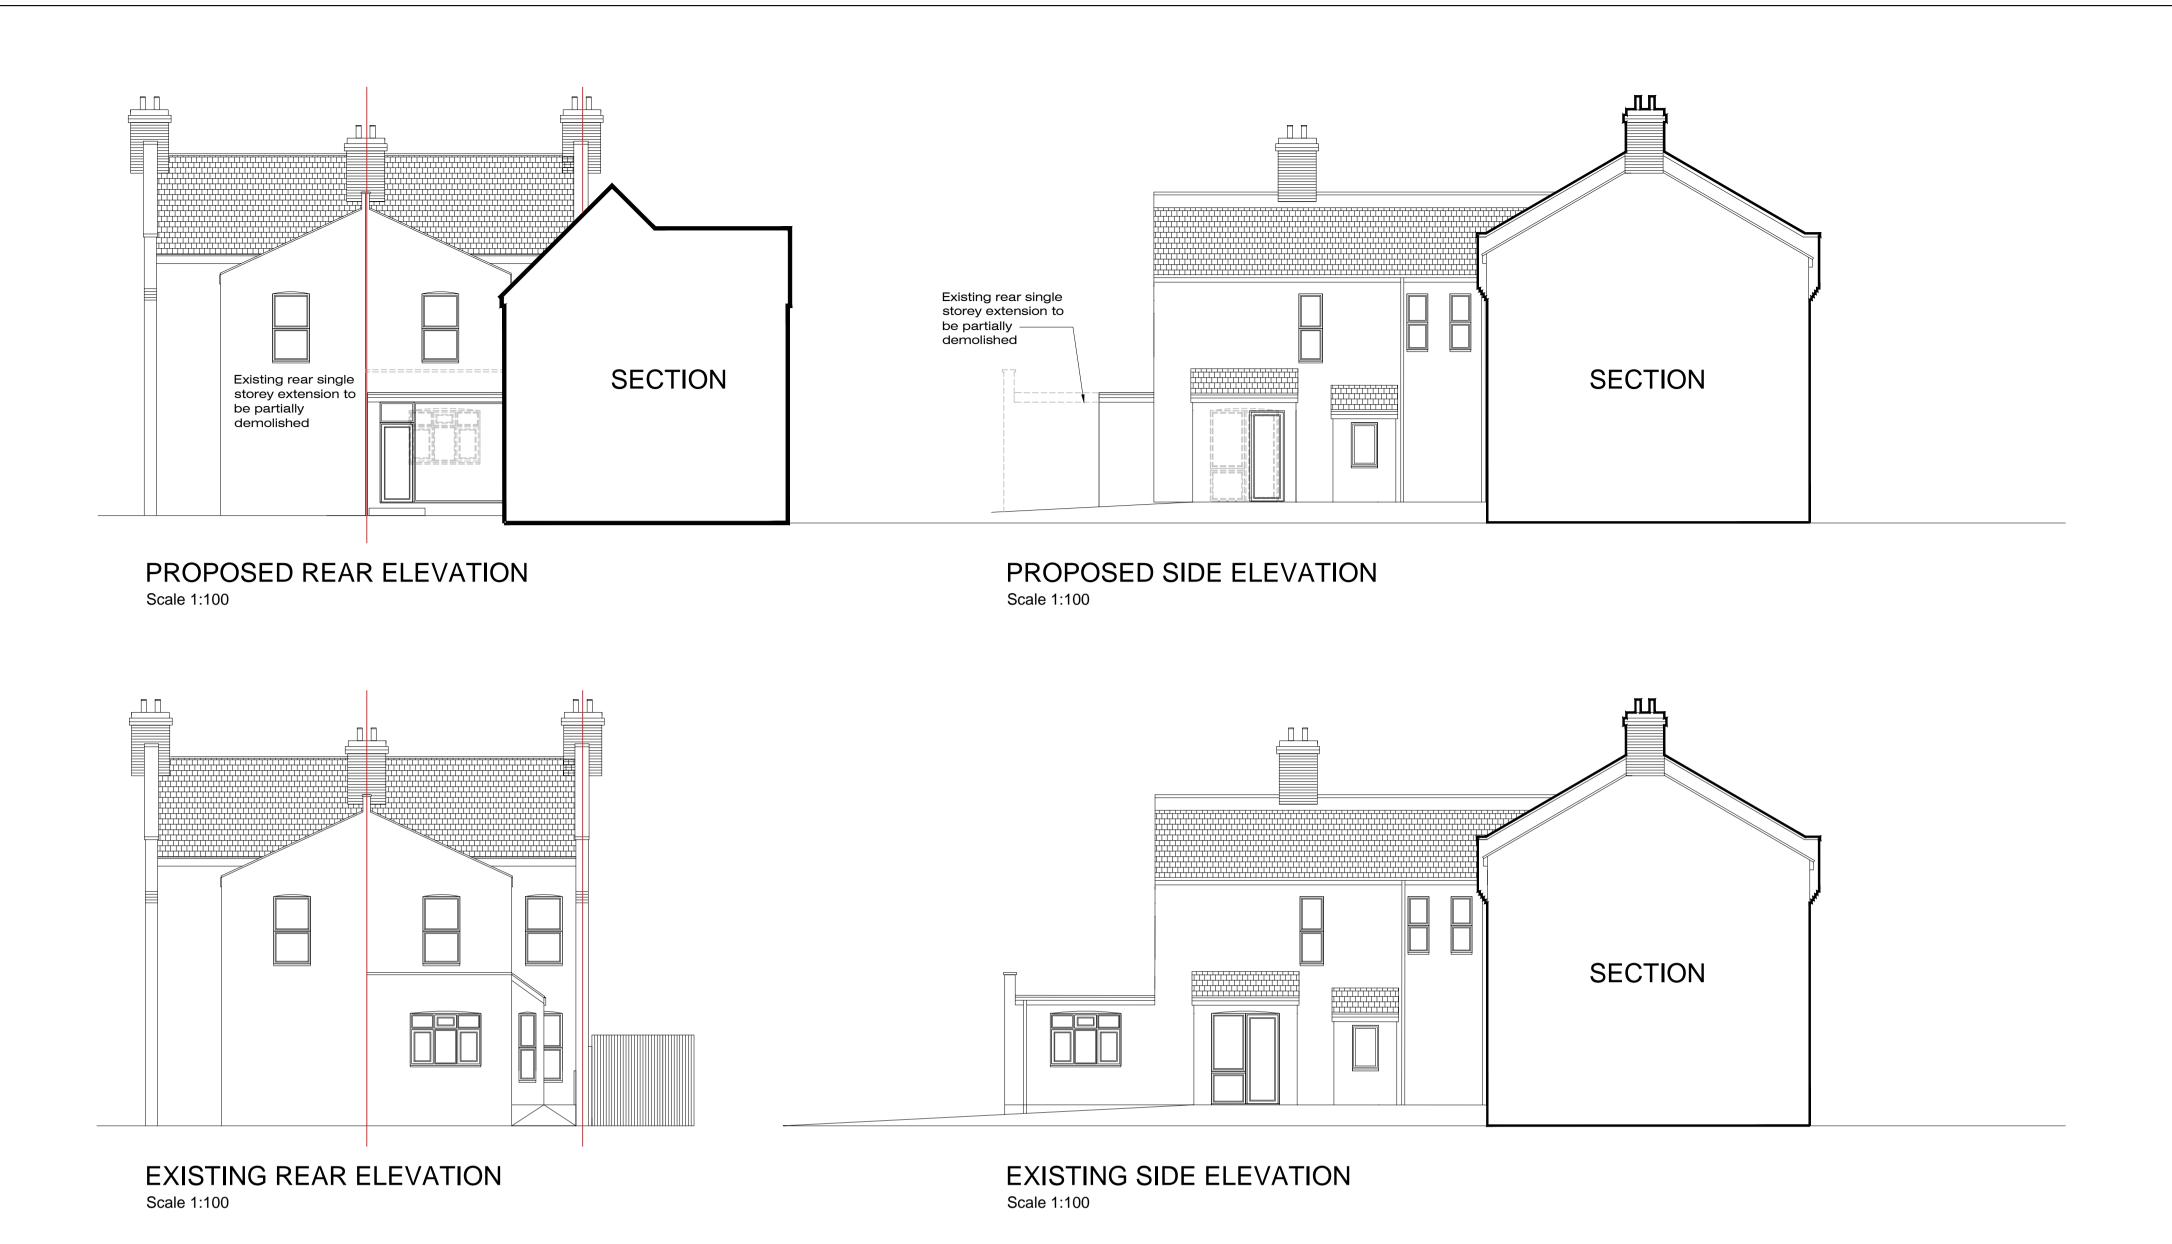

E: info@stoneme.com W: www.stoneme.com

Client: DR B BEKAS

REV: DATE:

Project: 48 Argyll Road WESTCLIFF-ON-SEA SS0 7HN

Drawing: EXISTING ROOF PLAN & ELEVATIONS PROPOSED ELEVATIONS

Client Pre-App Planning B.Cont As Built Other