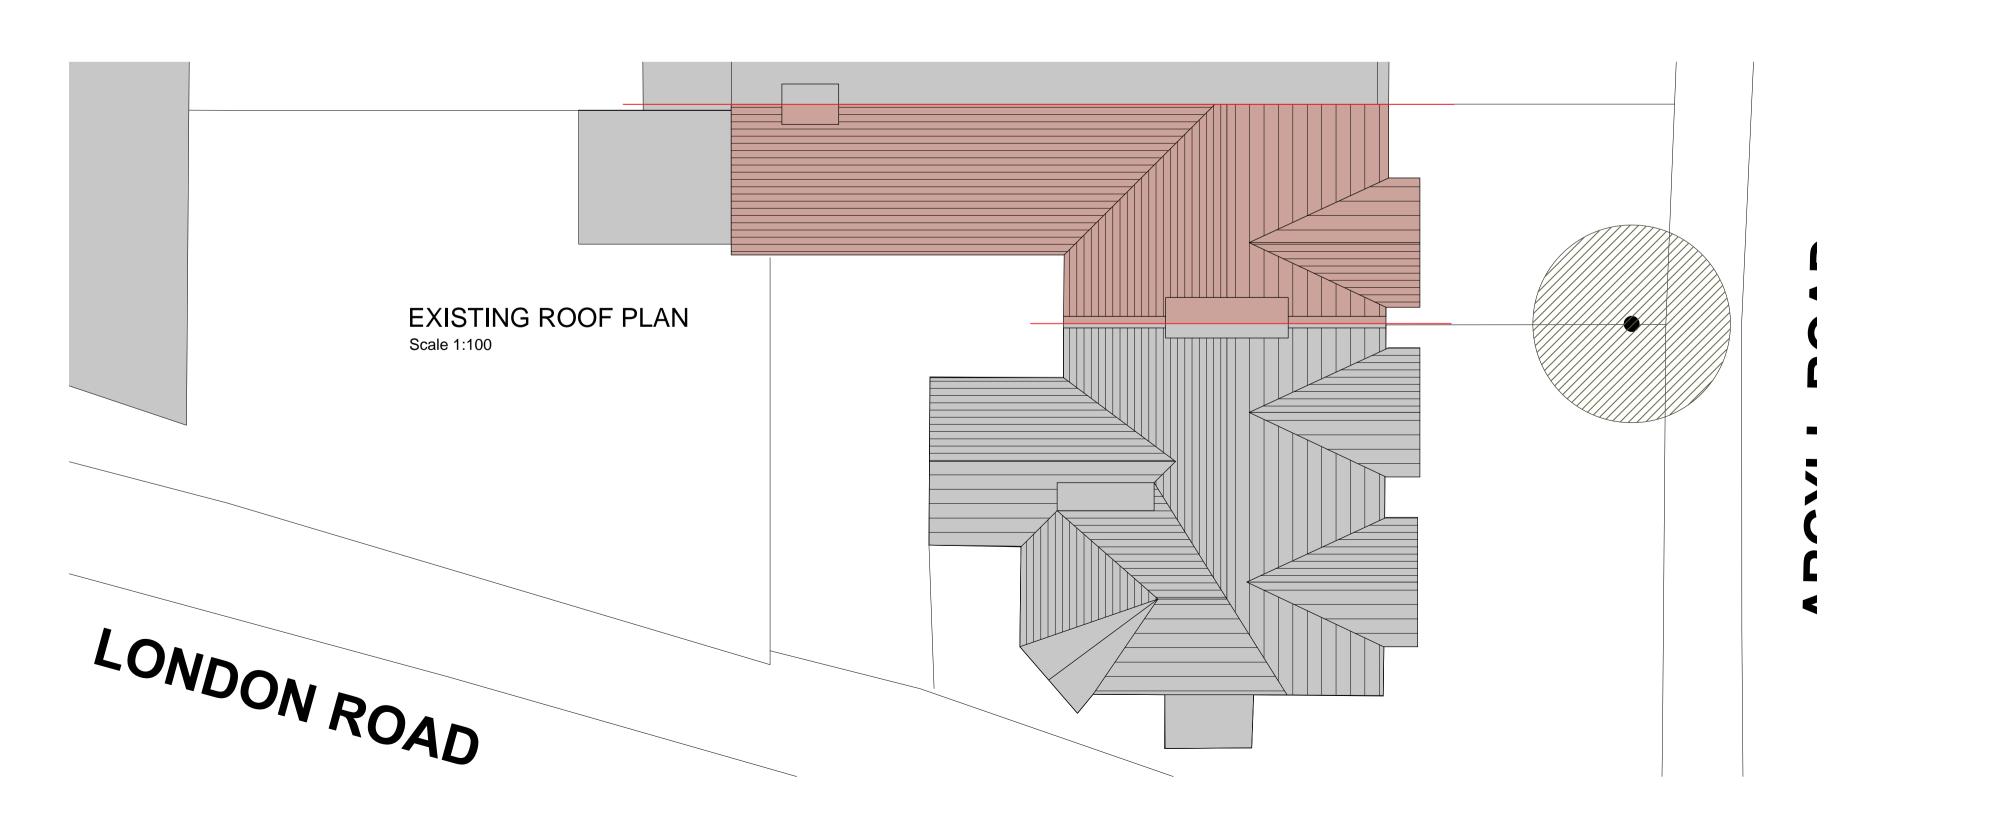

E: info@stoneme.com W: www.stoneme.com

Client: DR B BEKAS

REV: DATE:

Project: 48 Argyll Road WESTCLIFF-ON-SEA SS0 7HN

Drawing: EXISTING ROOF PLAN & ELEVATIONS PROPOSED ELEVATIONS

Client Pre-App Planning B.Cont As Built Other