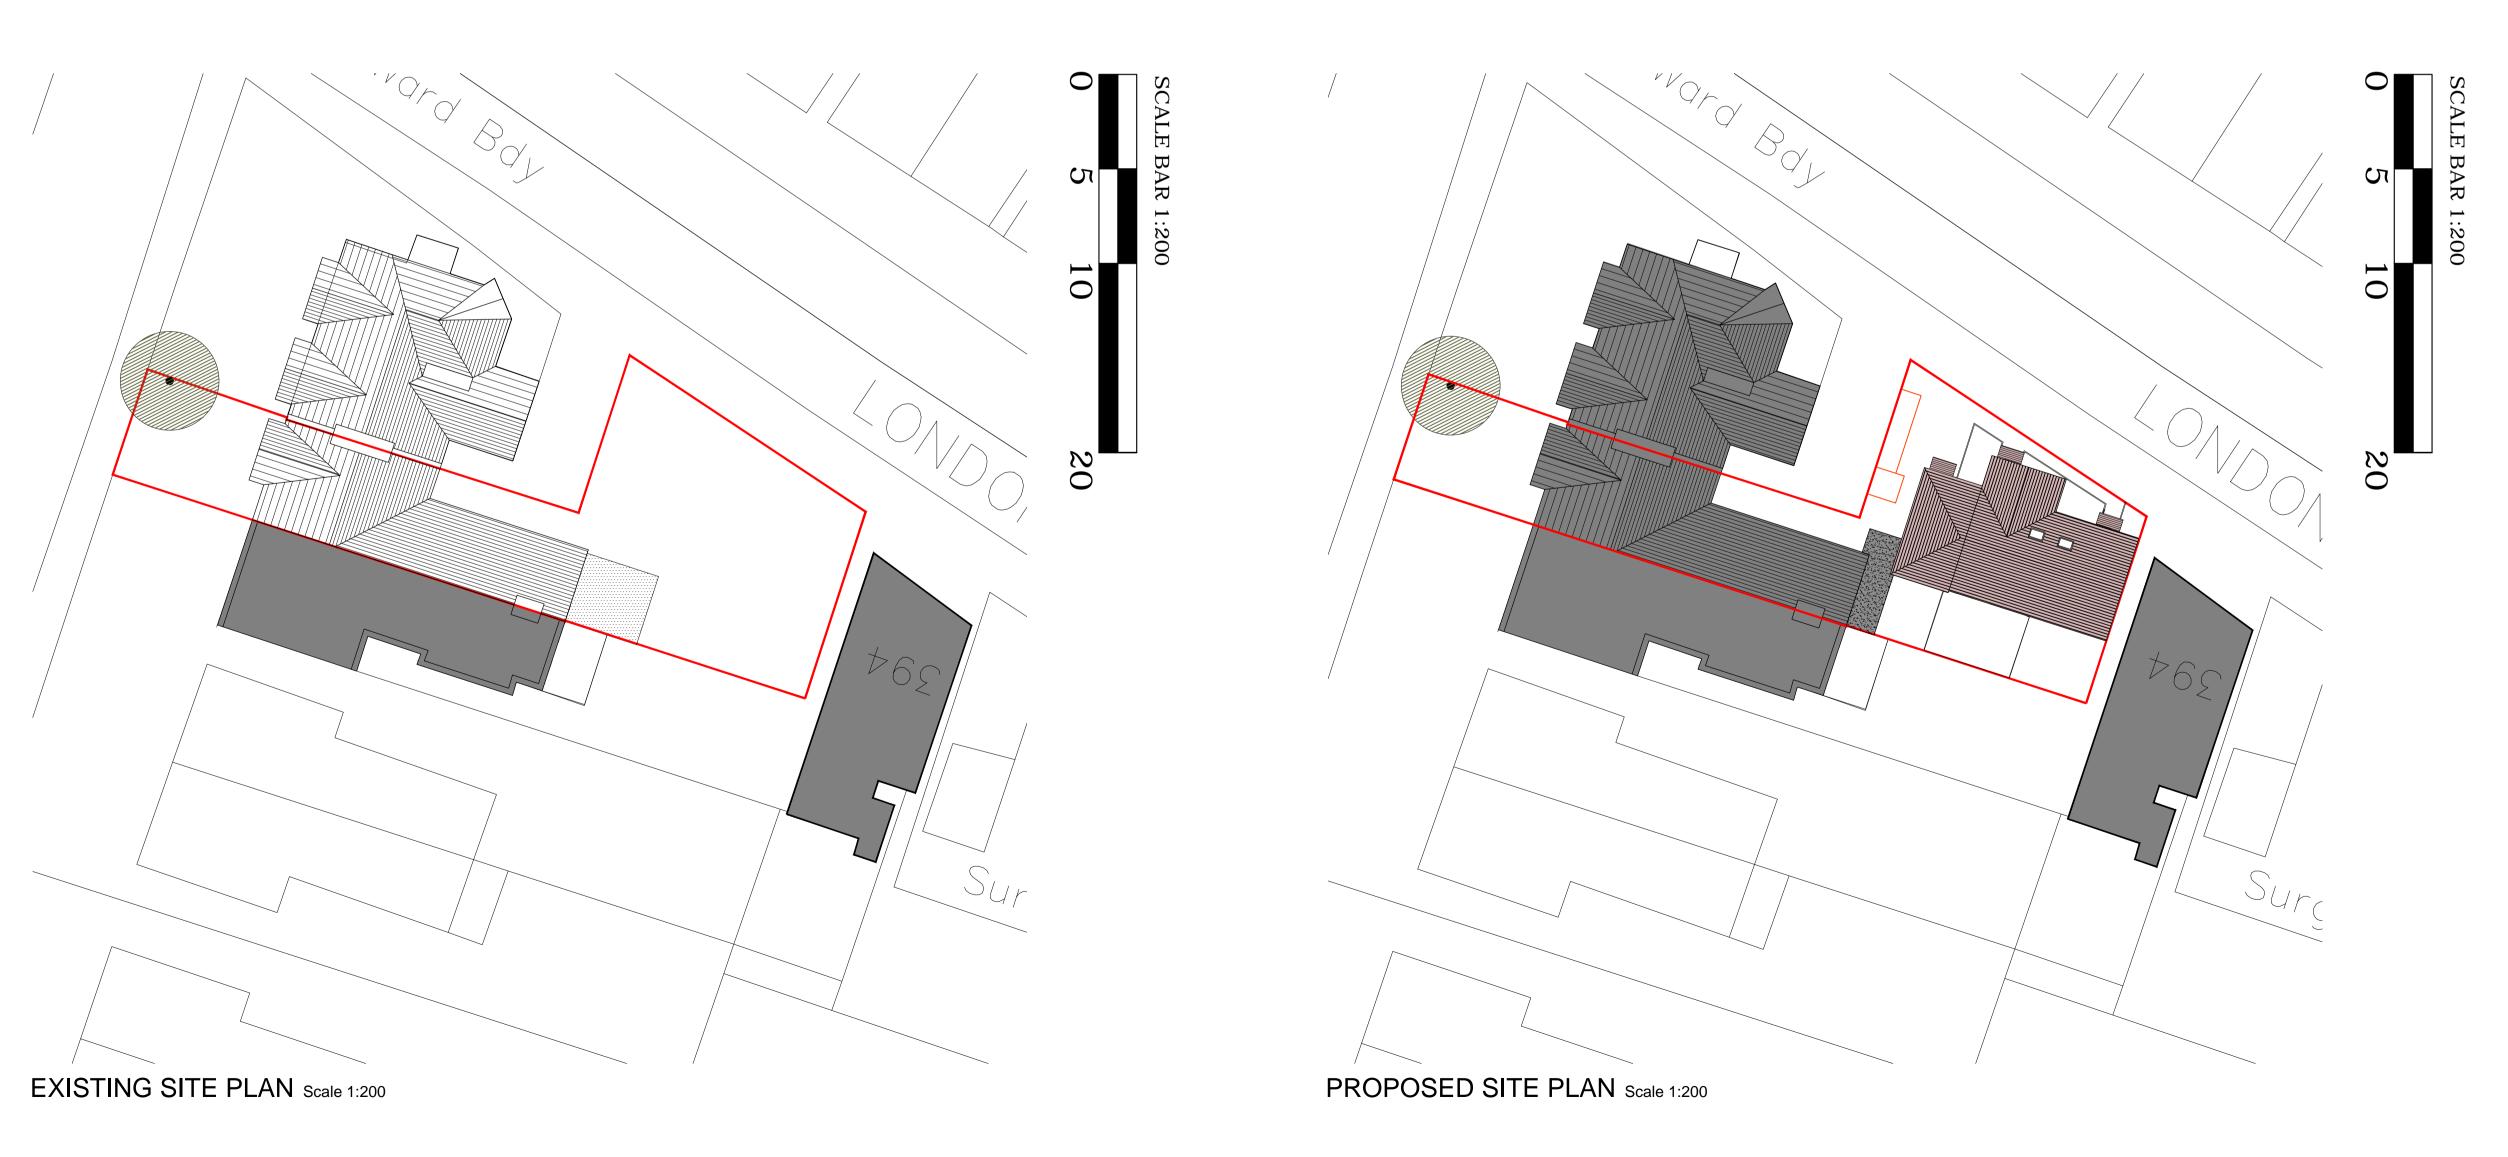

DR B BEKAS

Project No.:

Project: 48 Argyll Road WESTCLIFF-ON-SEA SS0 7HN

Drawing: EXISTING AND PROPOSED SITE PLANS

Issue:

| Client | Pre-App | Planning | B.Cont | As Built | Other |

<sup>Scale:</sup> 28.05.2021 Scale: VARIES @ A1