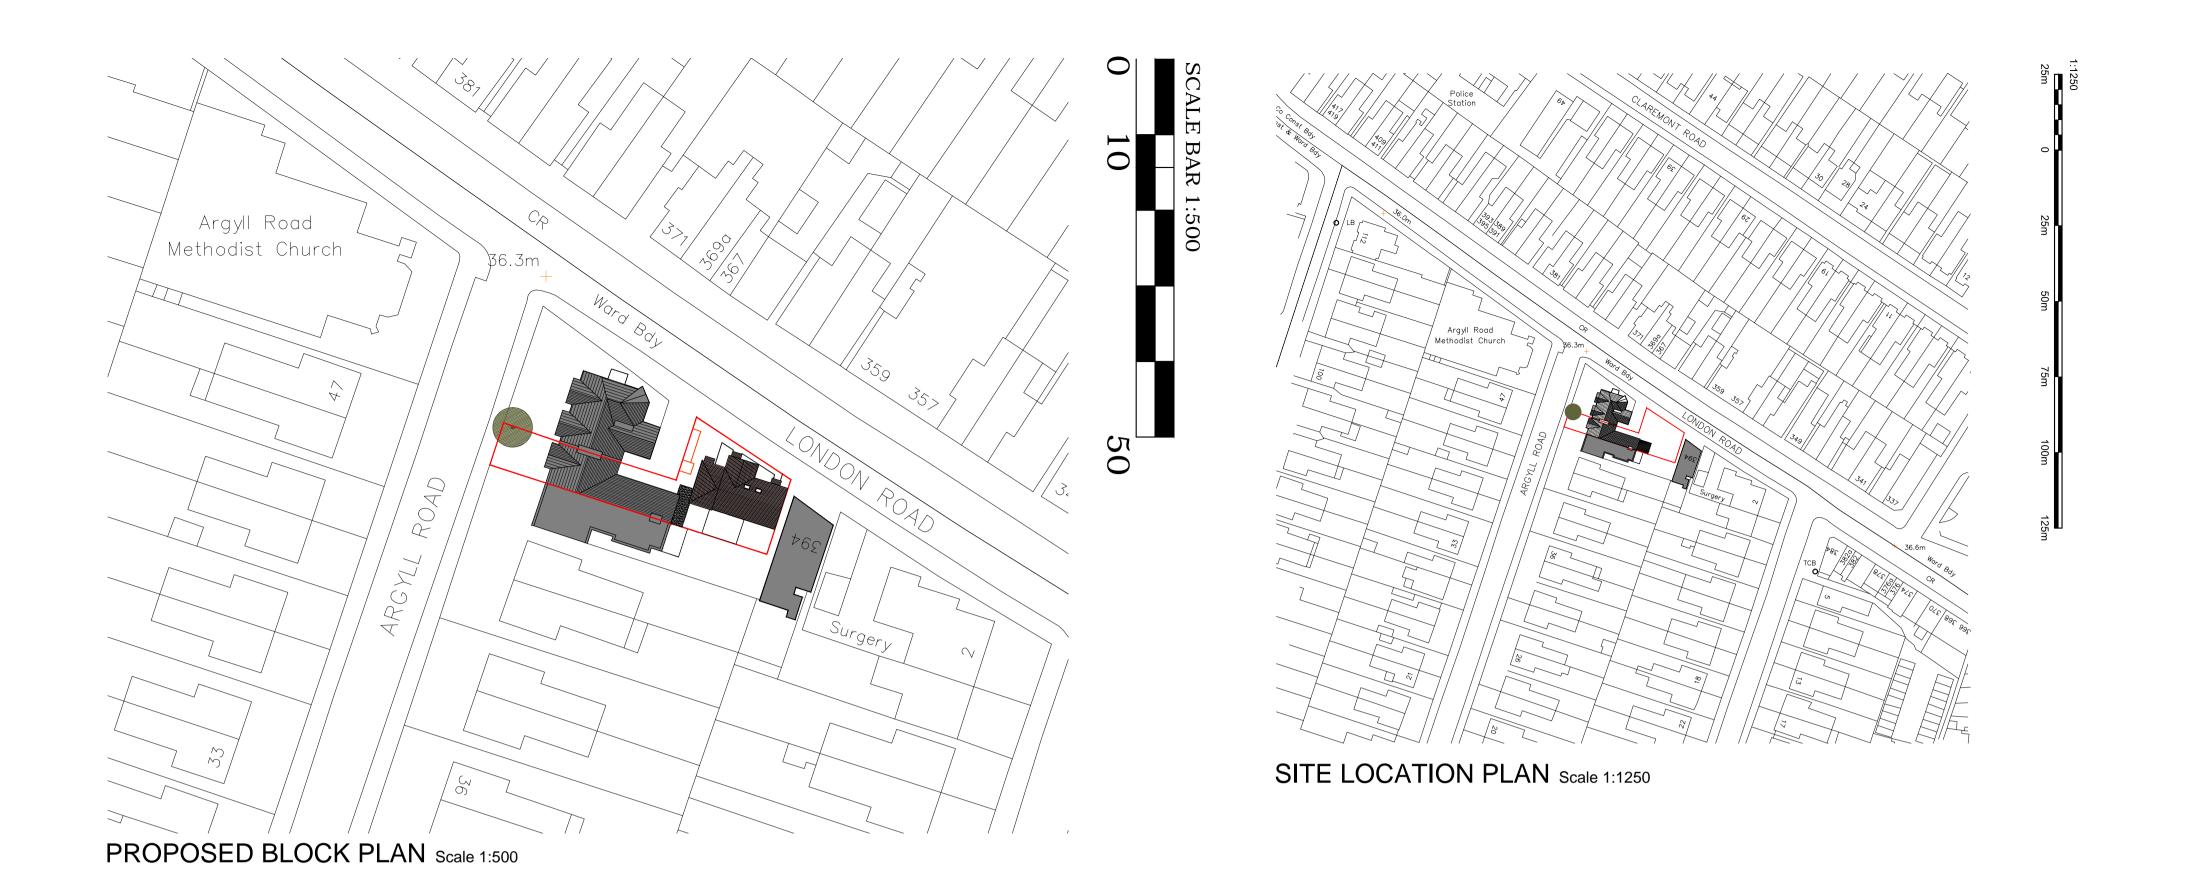

DR B BEKAS

Project No.:

Project: 48 Argyll Road WESTCLIFF-ON-SEA SS0 7HN

Drawing: EXISTING AND PROPOSED SITE PLANS

Issue:

| Client | Pre-App | Planning | B.Cont | As Built | Other |

<sup>Scale:</sup> 28.05.2021 Scale: VARIES @ A1