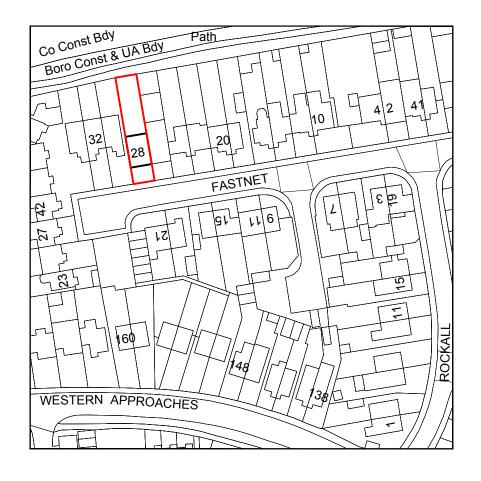

|   | Drawn by: | Project:            |
|---|-----------|---------------------|
|   | FD        | 28 Fastnet, SS2 6TX |
|   |           |                     |
| ı |           |                     |
|   | Client:   | Drawing Title:      |

LOCATION PLAN

| Date:             | No.:    |
|-------------------|---------|
| 13.08.2021        | 21-0656 |
| Scale @ A3:       | Rev:    |
| 1:1250            | E       |
| Issue:            | Page:   |
| PLANNING DRAWINGS | D01     |