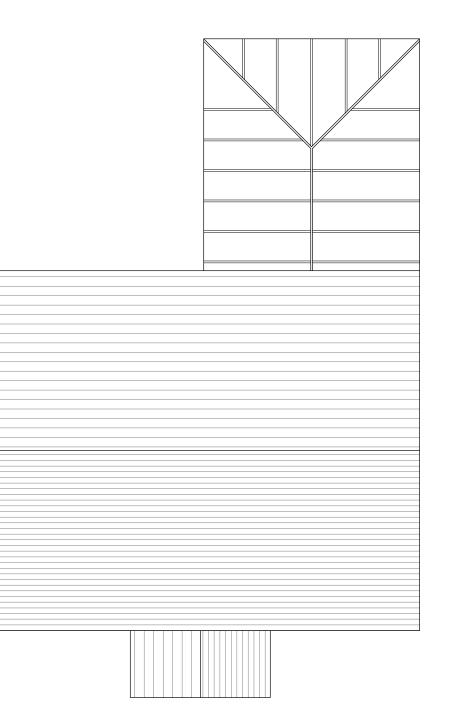

| Client Name : Mr J Mitchell - JM Carehomes Ltd                     |                                     |                            |
|--------------------------------------------------------------------|-------------------------------------|----------------------------|
| Project Title : 9 Crowstone Road, Westcliff-on-Sea, Essex, SS0 8BA |                                     |                            |
| Drawing Name : Existing/ Proposed Roof Plan                        |                                     |                            |
| Scale : 1:100 @ A3                                                 | Drawn/Checked: MK/TWS               | Status : Application Rev : |
| Date : 21 May 2021                                                 | Plot Date : 16 August 2021 14:30:59 | Dwg No : 21.7502/E103      |

## Roof Plan

<u>4</u>M 8<u>M</u> . . No. Initials Date Amendment

Note:

This drawing is provided for planning application purposes only and should not be used or relied upon for Building Regulations applications or in the use of Construction. All dimensions should be checked on site before the commencement of any works or ordering of materials. Any discrepancies should be reported to Smart Planning Ltd.