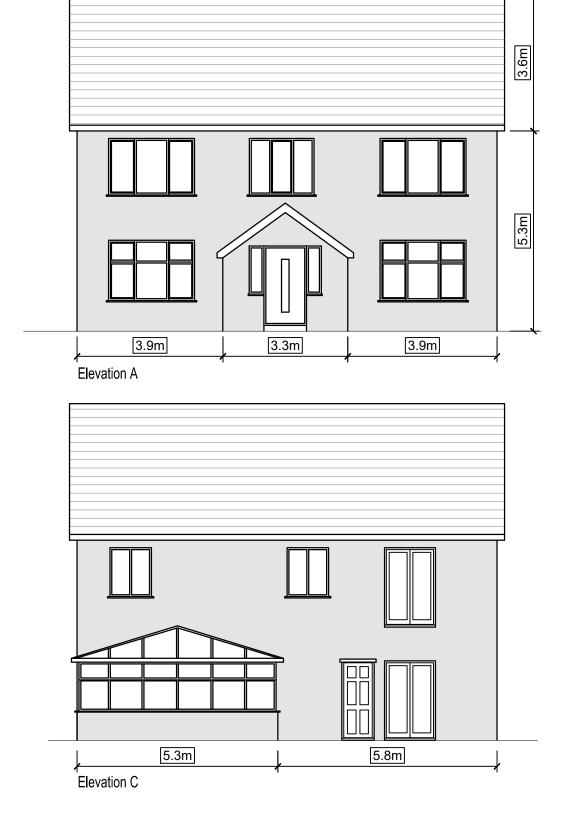

Client Name: Mr J Mitchell - JM Carehomes Ltd

Project Title: 9 Crowstone Road, Westcliff-on-Sea, Essex, SS0 8BA

Drawing Name: Existing/ Proposed Elevations

Scale: 1:100 @ A3

Drawn/Checked: MK/TWS

Date: 21 May 2021