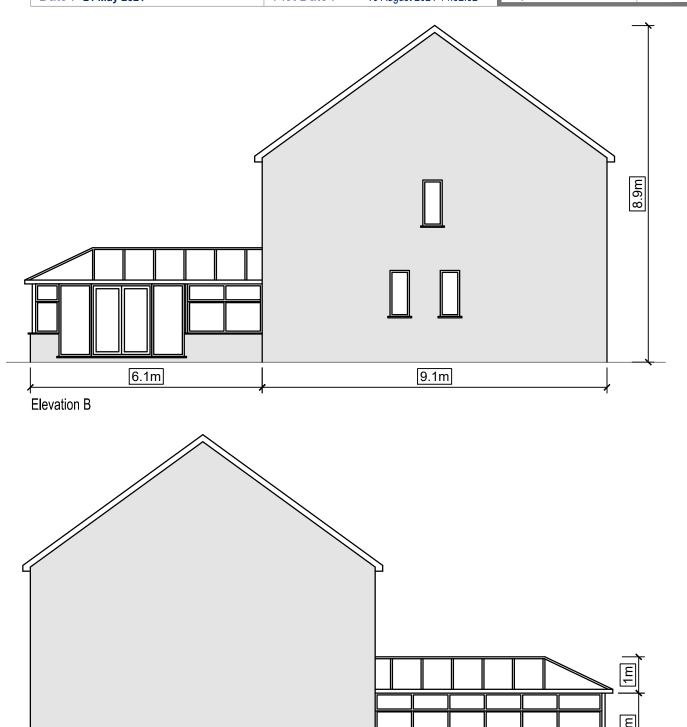

Client Name: Mr J Mitchell - JM Carehomes Ltd

Project Title: 9 Crowstone Road, Westcliff-on-Sea, Essex, SS0 8BA

Drawing Name: Existing/ Proposed Elevations

Scale: 1:100 @ A3

Drawn/Checked: MK/TWS

Date: 21 May 2021