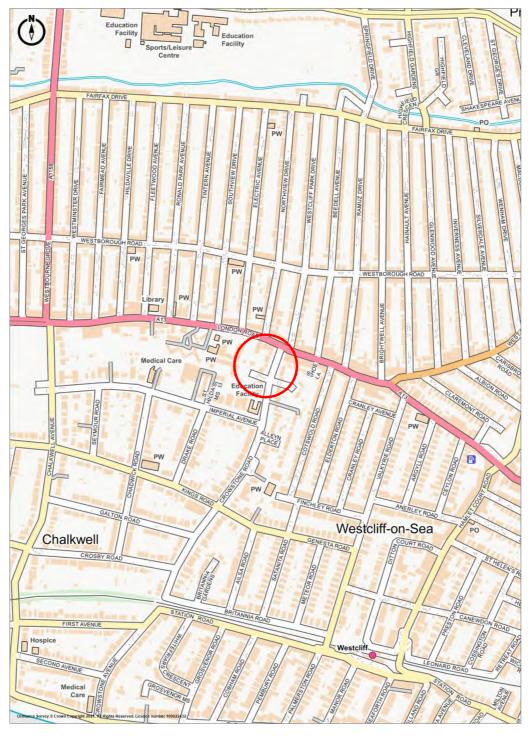

Client Name: Mr J Mitchell - JM Carehomes Ltd

Project Title: 9 Crowstone Road, Westcliff-on-Sea, Essex, SS0 8BA

Drawing Name : Location Map

 Scale : 1:10000 @ A4
 Drawn/Checked:
 MK/TWS
 Status :
 Application
 Rev :