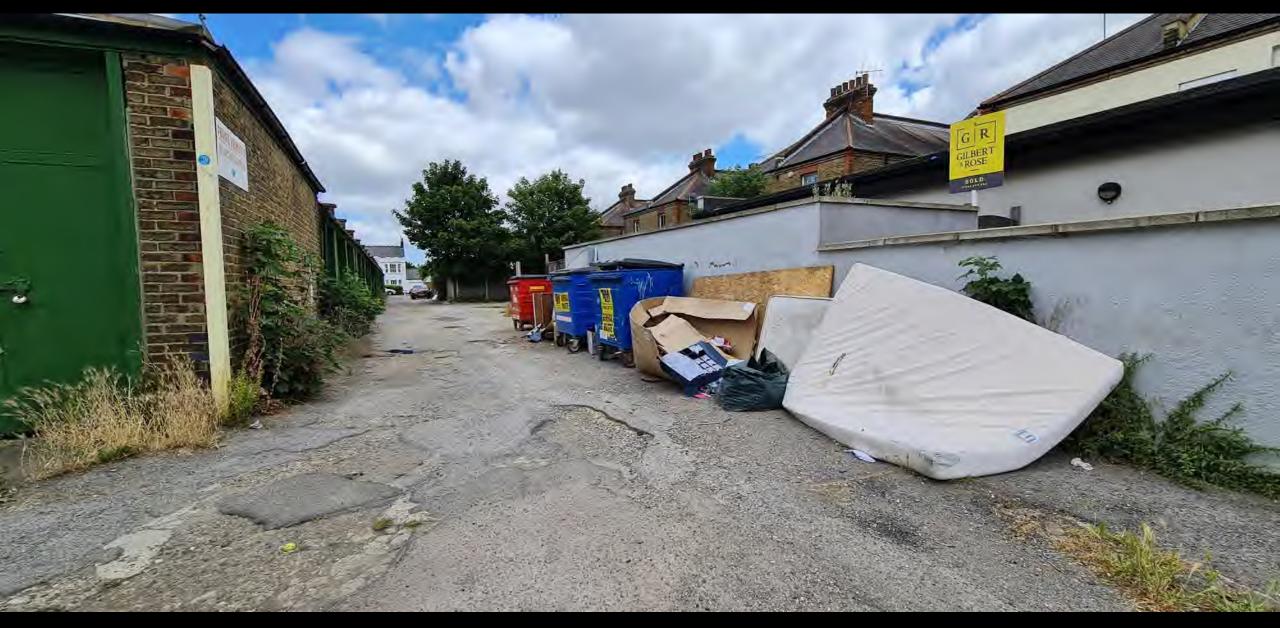

# Existing alley access from Ilfracombe Rd looking east alongside the rear of 2c Ilfracombe Rd

View from gates at rear of 601-603 Southchurch Rd looking east. Trees are within application site behind 613-619 Southchurch Rd