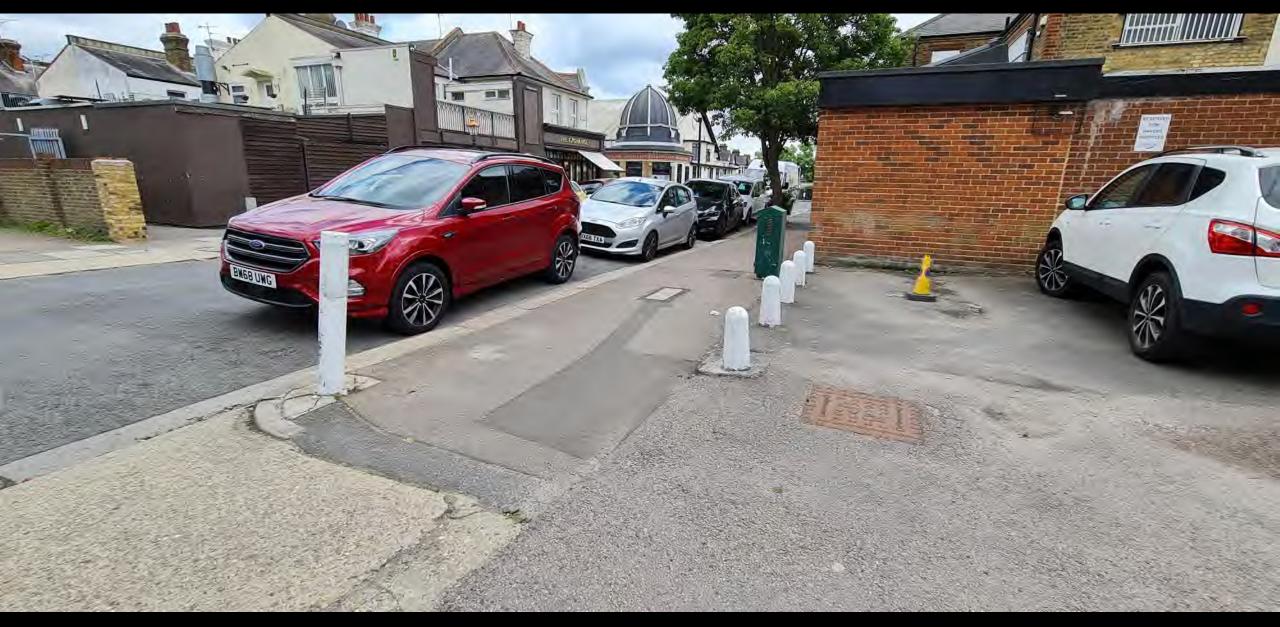

### Application site and eastern vehicular access adjacent to dwelling at no.3 Lovelace Gardens

Inset from previous slide showing the publicly-visible aspects of the relationship of the dwelling at no.3 Lovelace Gardens with the application site

Lovelace Gardens at immediate south of vehicular access showing existing opportunities and constraints for on street parking