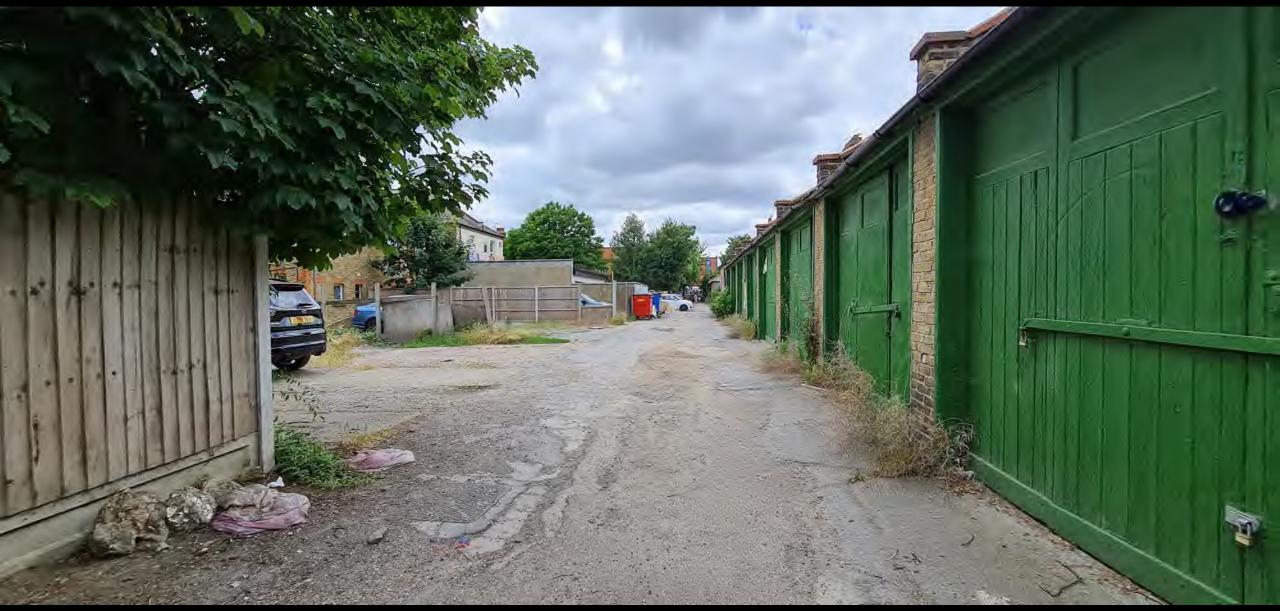

# Existing alley access from Ilfracombe Rd looking east alongside the rear of 2c Ilfracombe Rd

View from gates at rear of 601-603 Southchurch Rd looking east. Trees are within application site behind 613-619 Southchurch Rd