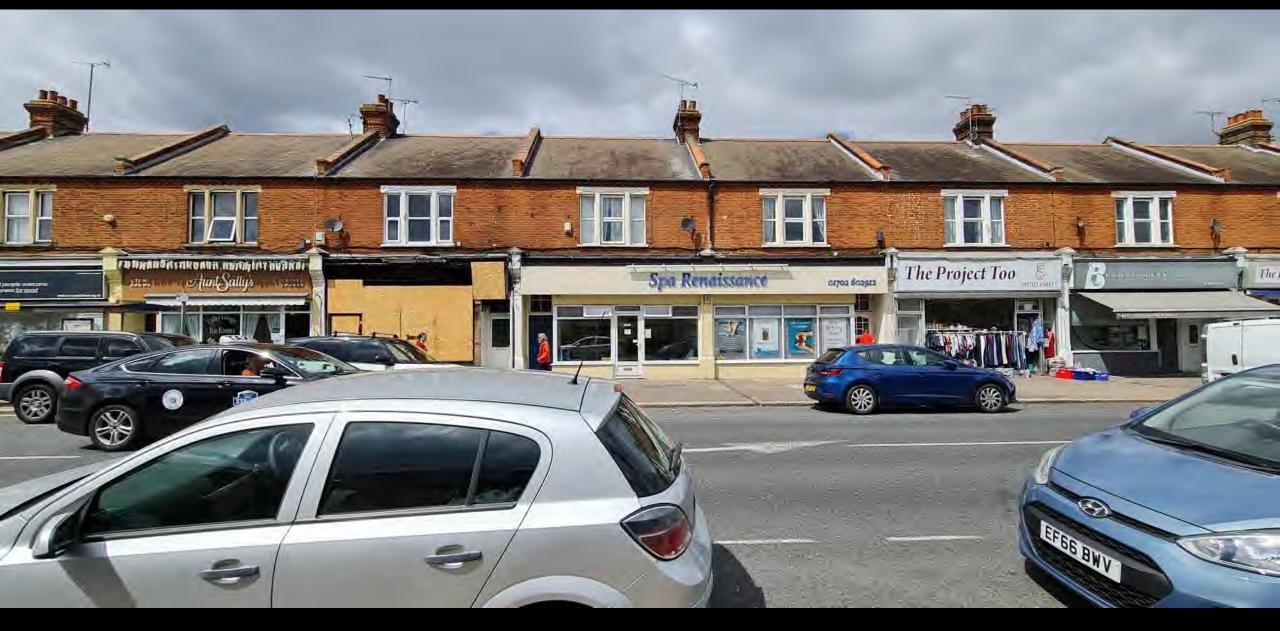

#### Site frontage at Southchurch Road. The site includes the section incorporating Spa Renaissance and floor above