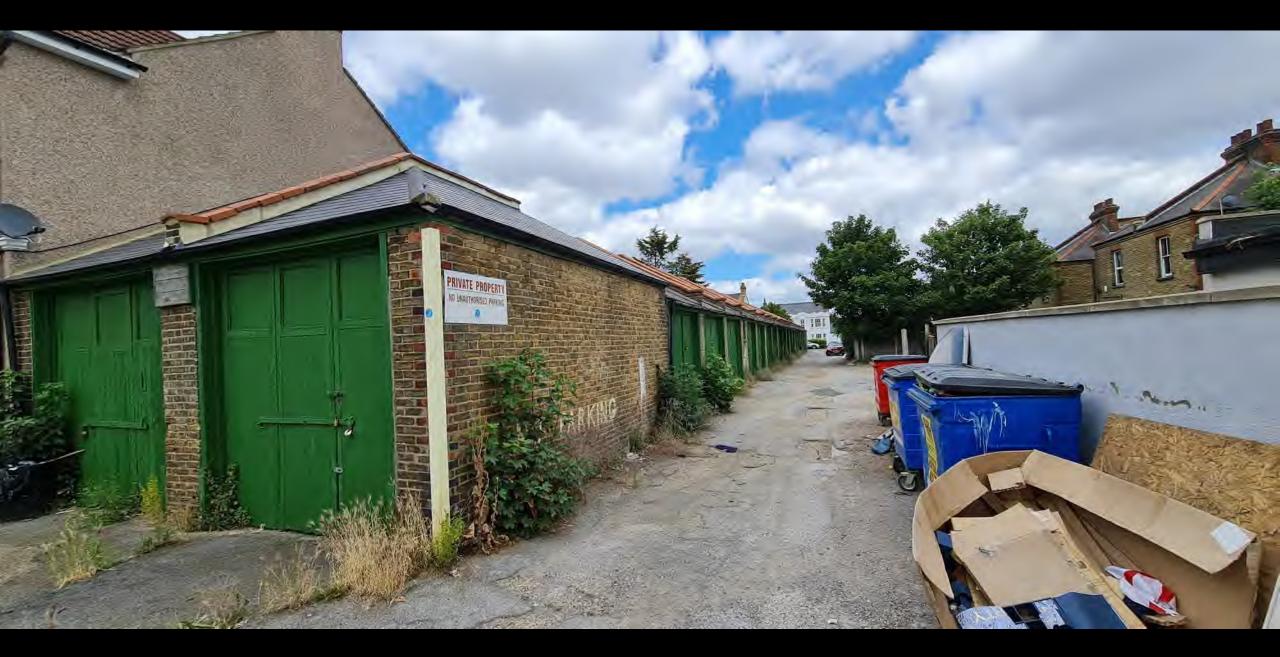

# Existing alley access from Ilfracombe Rd looking east alongside the rear of 2c Ilfracombe Rd

View from gates at rear of 601-603 Southchurch Rd looking east. Trees are within application site behind 613-619 Southchurch Rd