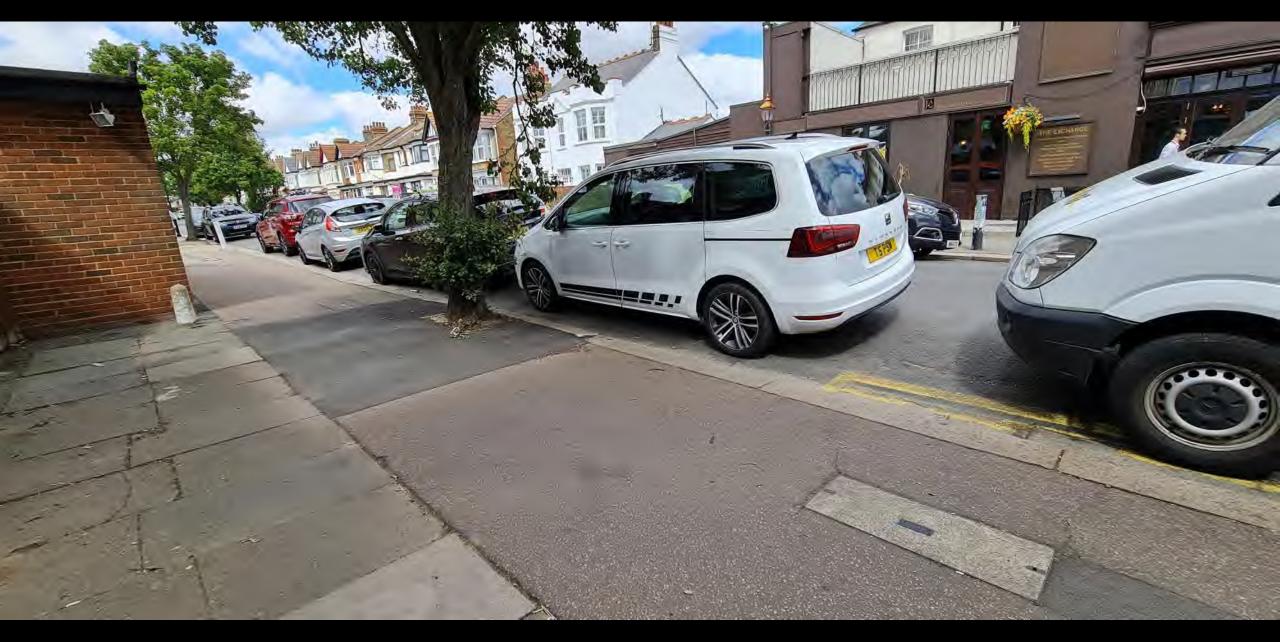

3 Southchurch Road, looking westwards towards Ilfracombe Road



Existing access onto the site from Lovelace Gardens at rear of shop and funeral business at 643 and 645-647 Southchurch Road



# On-street parking and vehicular access onto site at Lovelace Gardens



# On-street parking and vehicular access onto site at Lovelace Gardens



# Existing vehicular access and adjacent business parking at Lovelace Gardens



### Application site and eastern vehicular access adjacent to dwelling at no.3 Lovelace Gardens



Inset from previous slide showing the publicly-visible aspects of the relationship of the dwelling at no.3 Lovelace Gardens with the application site



Lovelace Gardens at immediate south of vehicular access showing existing opportunities and constraints for on street parking



#### Site frontage at Southchurch Road. The site includes the section incorporating Spa Renaissance and floor above