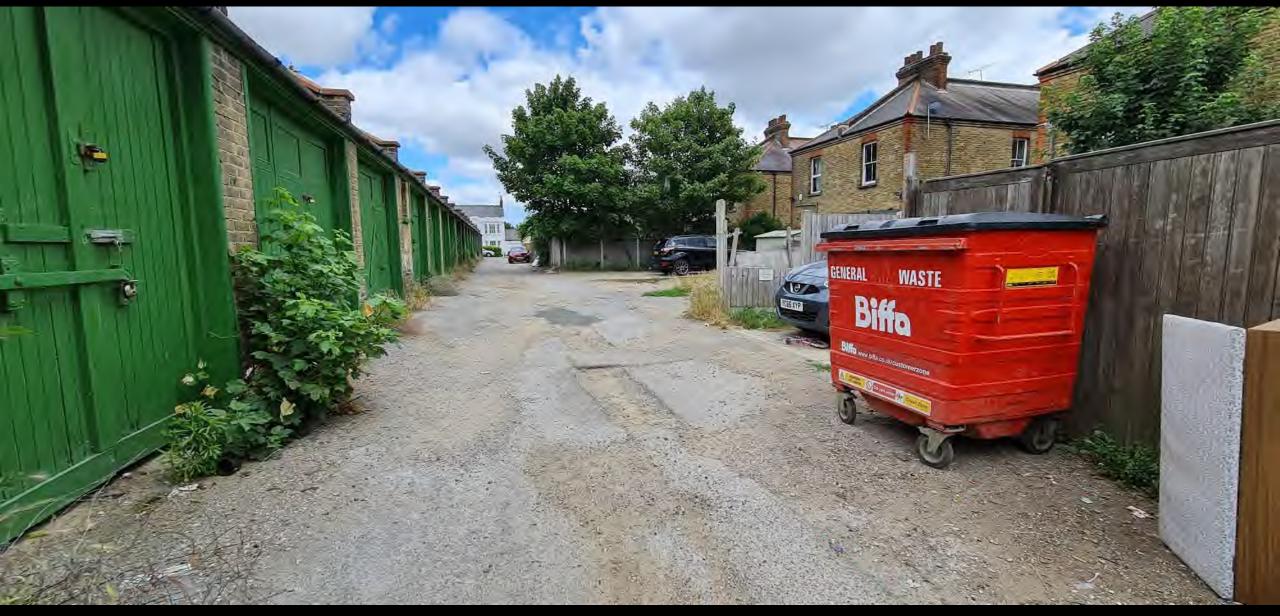

# Existing alley access from Ilfracombe Rd looking east alongside the rear of 2c Ilfracombe Rd

View from gates at rear of 601-603 Southchurch Rd looking east. Trees are within application site behind 613-619 Southchurch Rd