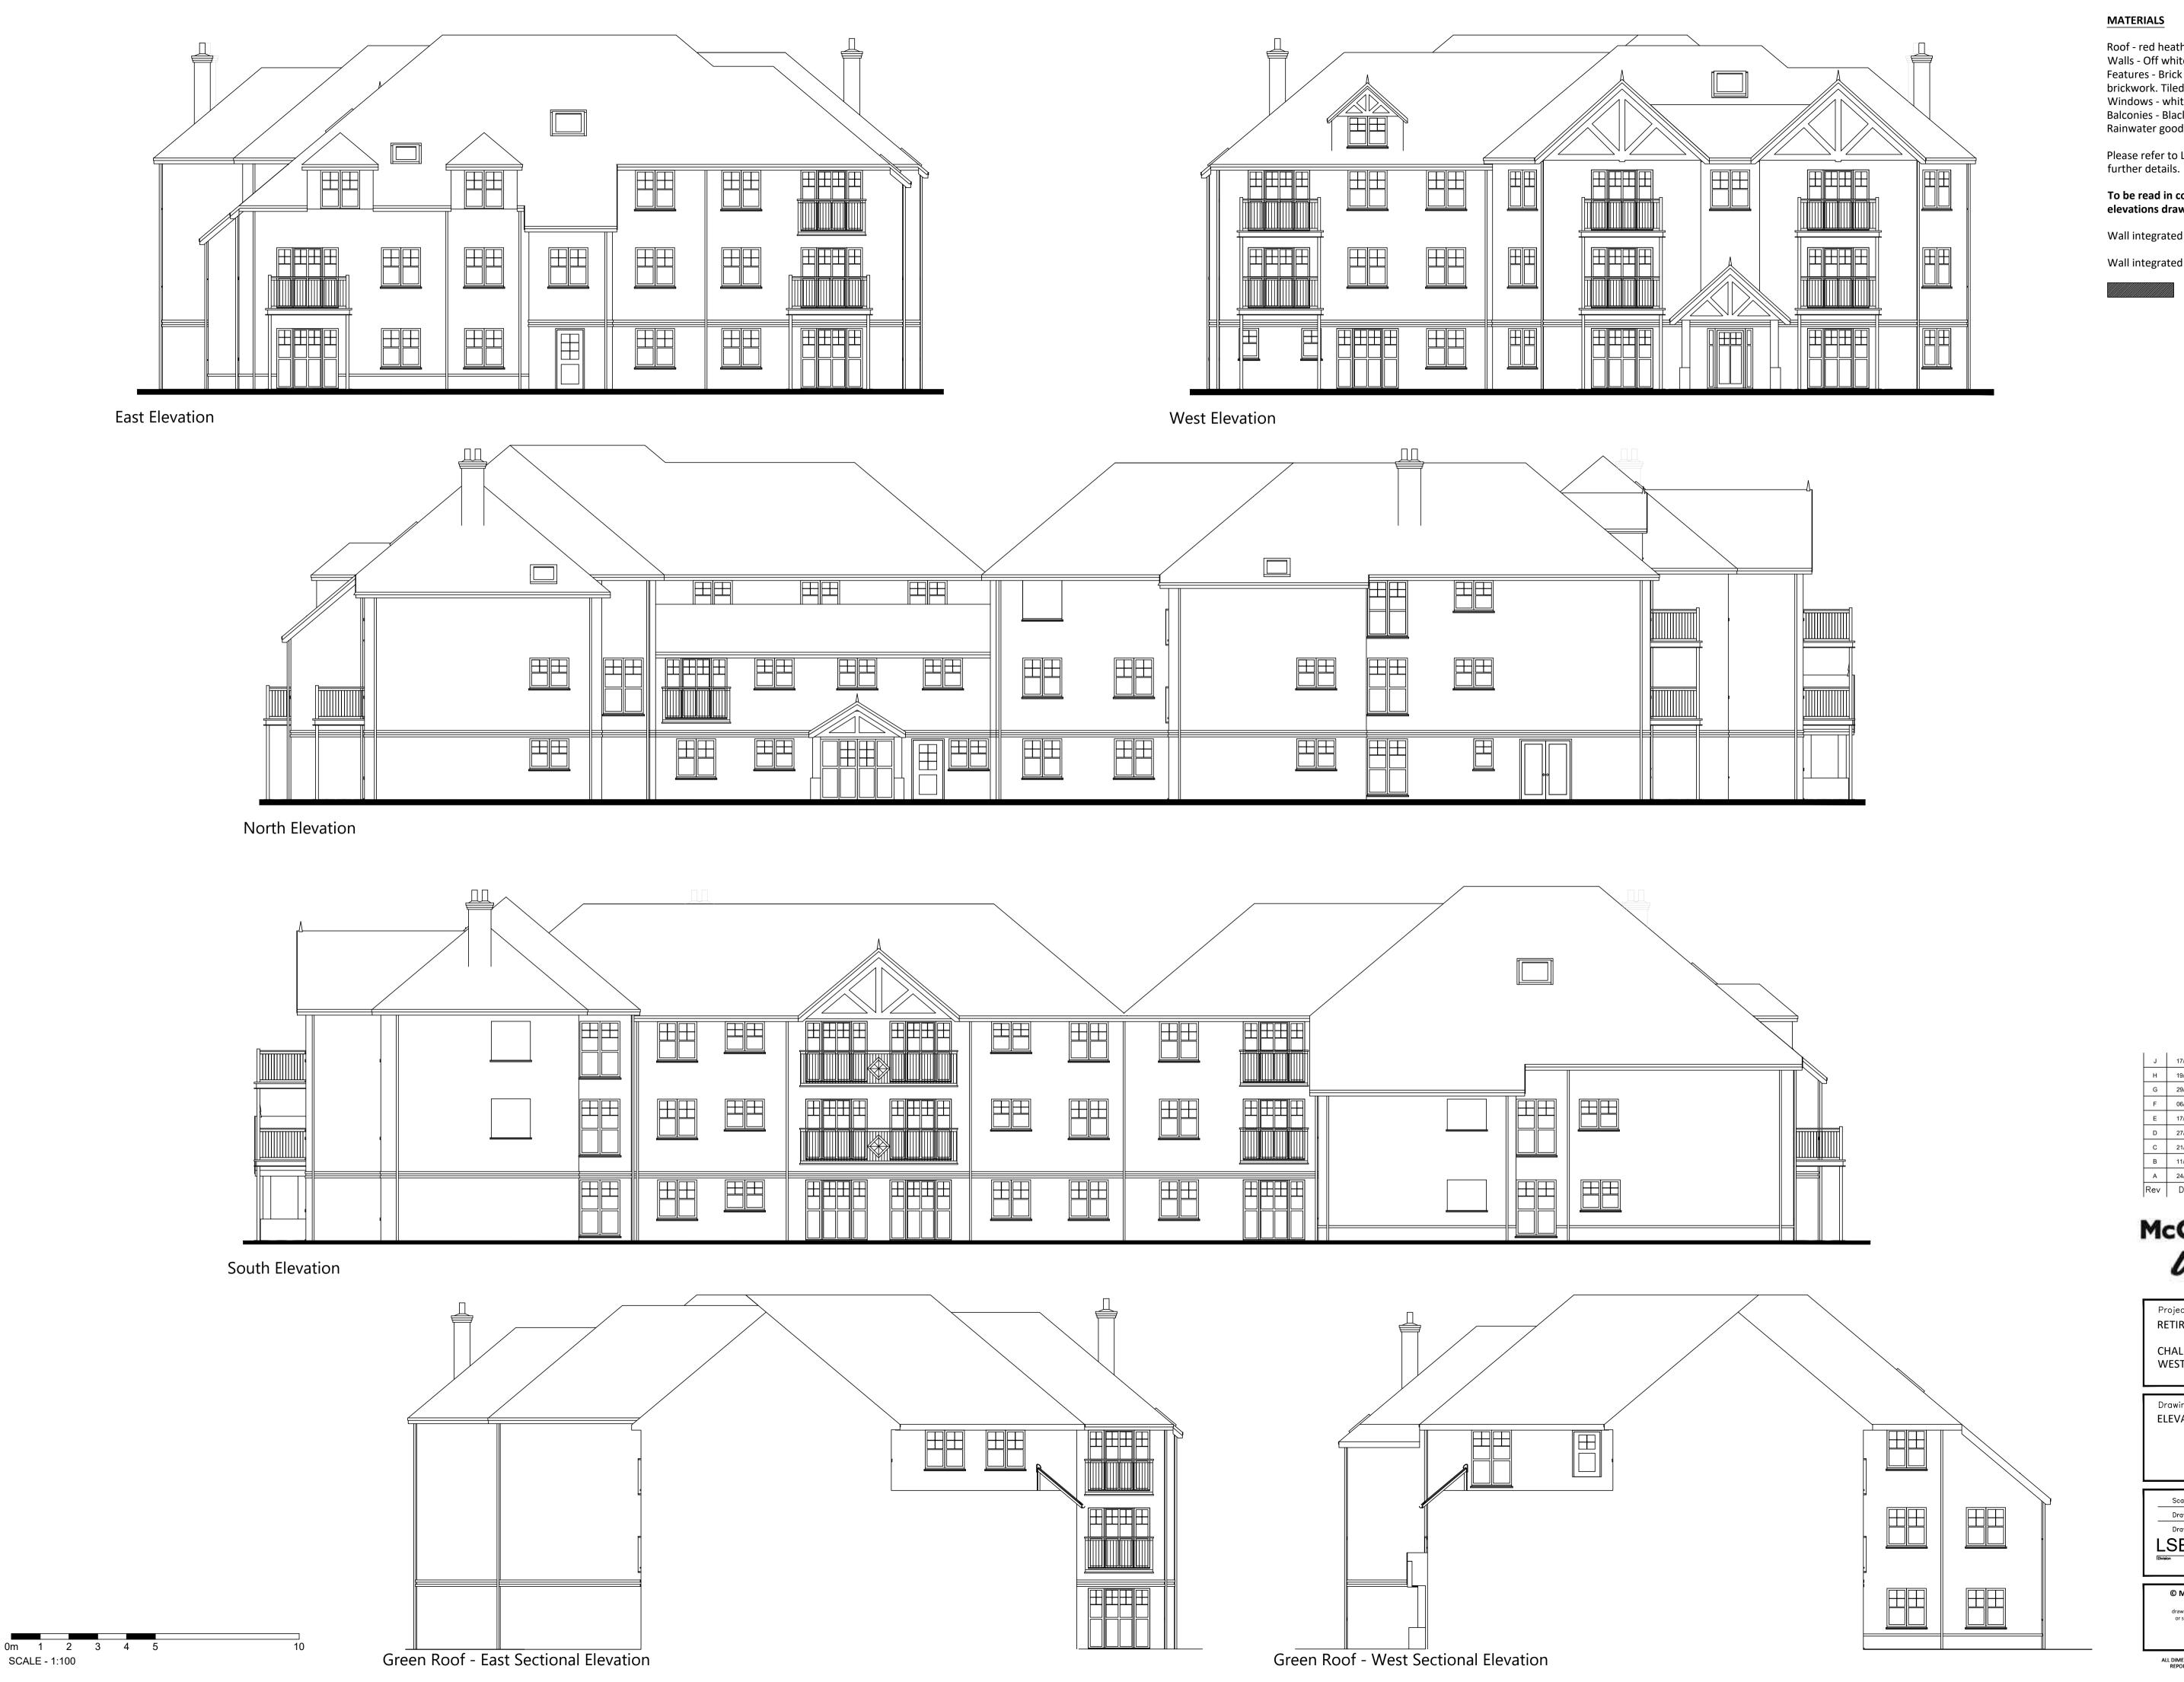

SCALE - 1:100

## **MATERIALS**

Roof - red heather concrete interlocking tiles Walls - Off white render, soft red multi stock bricks Features - Brick band courses between render and brickwork. Tiled subcills to windows Windows - white uPVC Balconies - Black polyester powder coated steel

Rainwater goods - Black uPVC Please refer to LSE-2721-03-AC-Materials Schedule v3 for

To be read in conjunction with illustrative coloured elevations drawing - LSE-2721-3-AC-106

Wall integrated bird nest box (6 no.) - to be incorporated

Wall integrated bat roost box (4 no.) - to be incorporated

Solid painted timber panelling