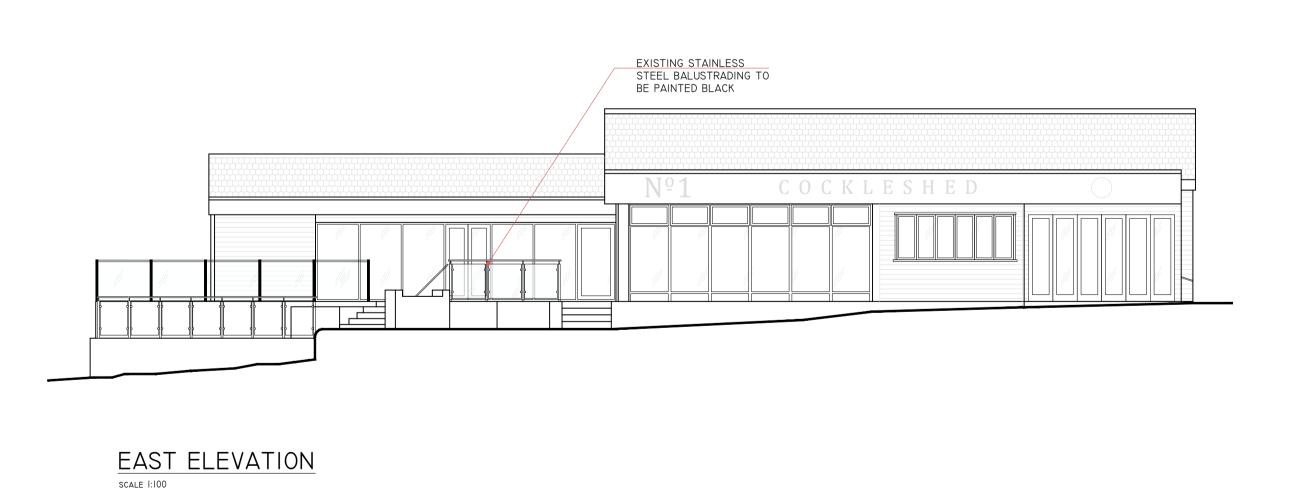

## PROPOSED BALUSTRADING SECTION

0m 0.2 0.4 1 2.0m

z. mogoto ione com Www.cone.ii

OCEAN BEACH

Project: No. 1 COCKLE SHEDS, HIGH STREET

Drawing: PROPOSED ELEVATIONS

LEIGH-ON-SEA

SS9 2ER