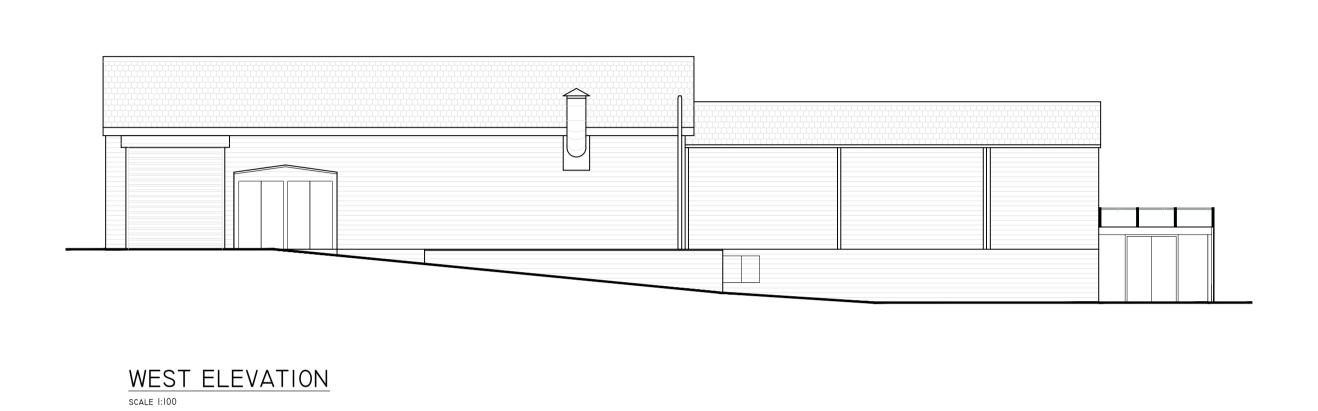

## PROPOSED BALUSTRADING SECTION

0m 0.2 0.4 1 2.0m

z. mogoto ione com Www.cone.ii

OCEAN BEACH

Project: No. 1 COCKLE SHEDS, HIGH STREET

Drawing: PROPOSED ELEVATIONS

LEIGH-ON-SEA

SS9 2ER

THOI GOLD LLLVATIONS

Date: 24.04.2023 Scale: 1:100 @ A1

Project No.: 2094 Drawing No.: 07F