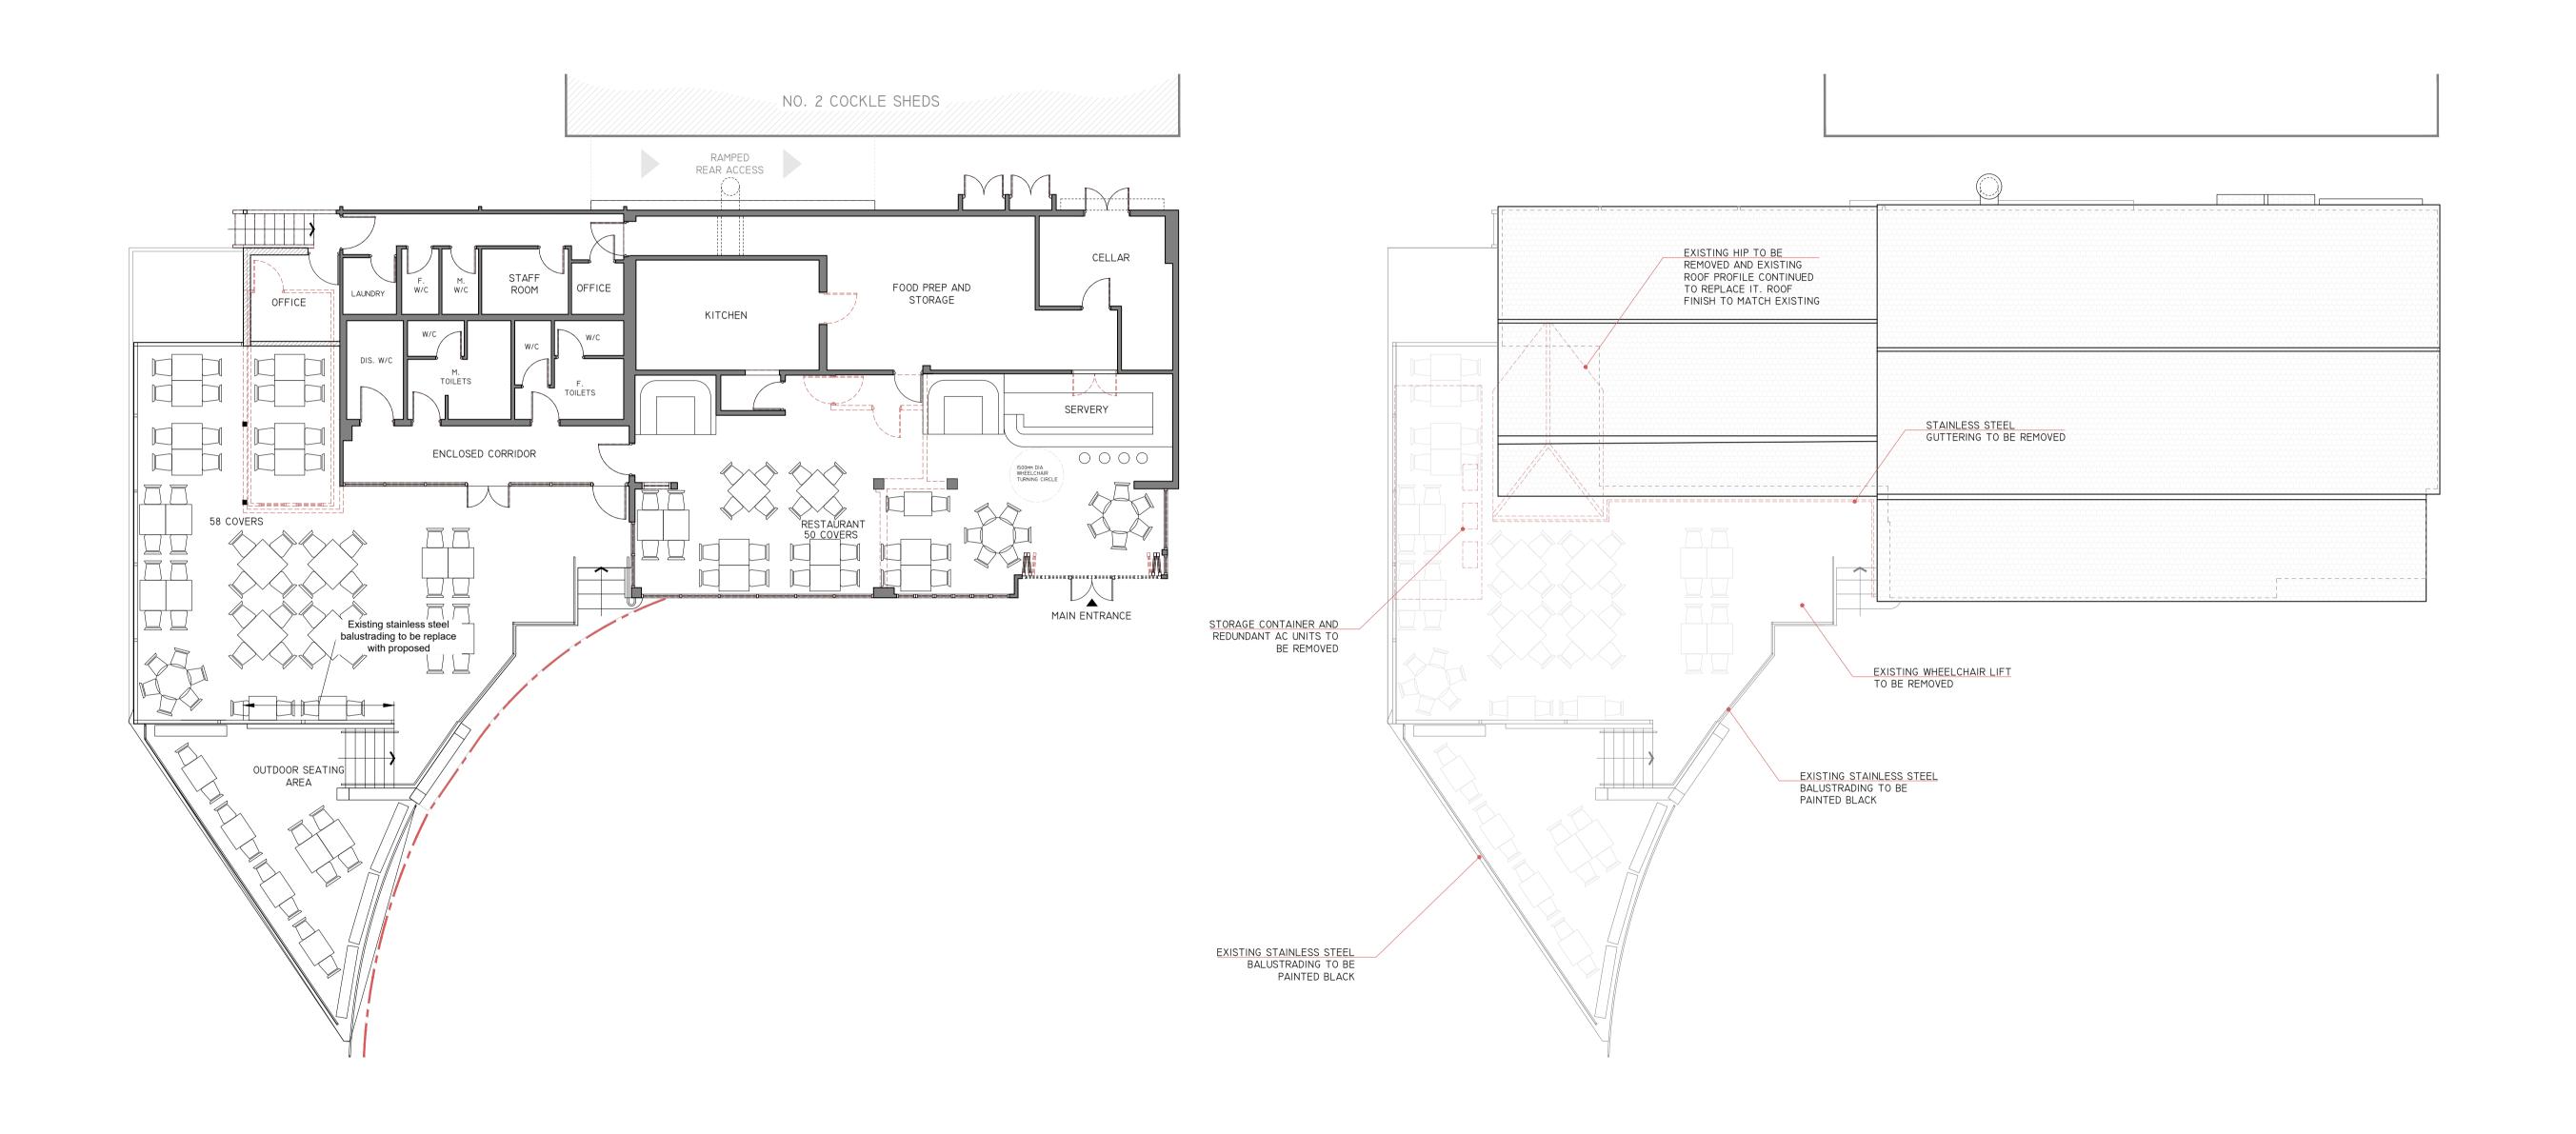

GROUND FLOOR PLAN

SCALE 1:100

ROOF PLAN

SCALE 1:100

The contractor is to check and verify all building and site dimensions, levels, and sewer invert levels at connection points before work starts.

This drawing must be read with and checked against any structural or other specialist drawings provided.

Date: 24.04.2023 Scale: 1:100 @ A1

Project No.: 2094 Drawing No.: 06

0m 1 2 3 4

The contractor is to check and verify all building and site dimensions, levels, and sewer invert levels at connection points before work starts.