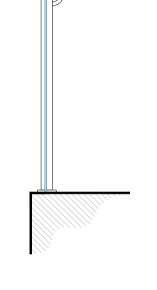

## PROPOSED BALUSTRADING SECTION

0m 0.2 0.4 1 2.0m

z. mogoto ione com Www.cone.ii

OCEAN BEACH

Project: No. 1 COCKLE SHEDS, HIGH STREET

Drawing: PROPOSED ELEVATIONS

LEIGH-ON-SEA

SS9 2ER