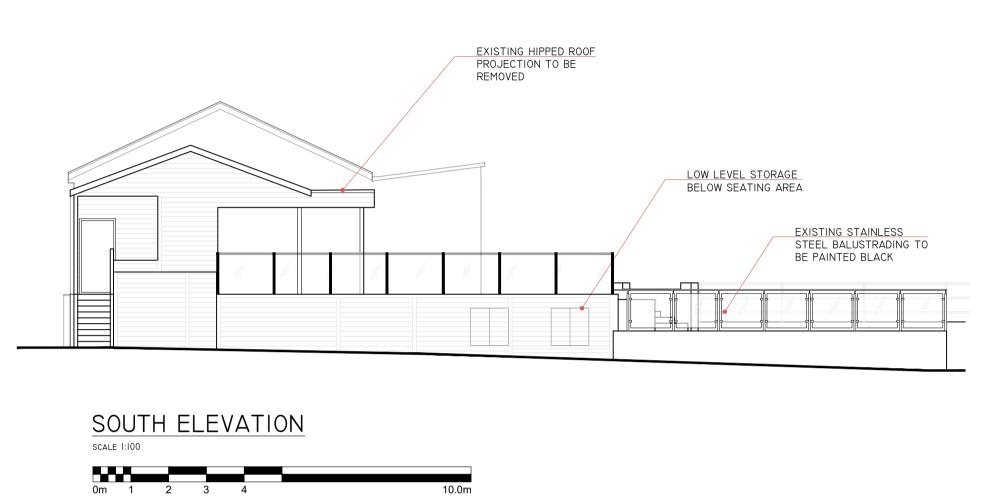

## PROPOSED BALUSTRADING SECTION

0m 0.2 0.4 1 2.0m

z. mogoto ione com Www.cone.ii

OCEAN BEACH

Project: No. 1 COCKLE SHEDS, HIGH STREET

Drawing: PROPOSED ELEVATIONS

LEIGH-ON-SEA

SS9 2ER

THOI GOLD LLLVATIONS

Date: 24.04.2023 Scale: 1:100 @ A1

Project No.: 2094 Drawing No.: 07F