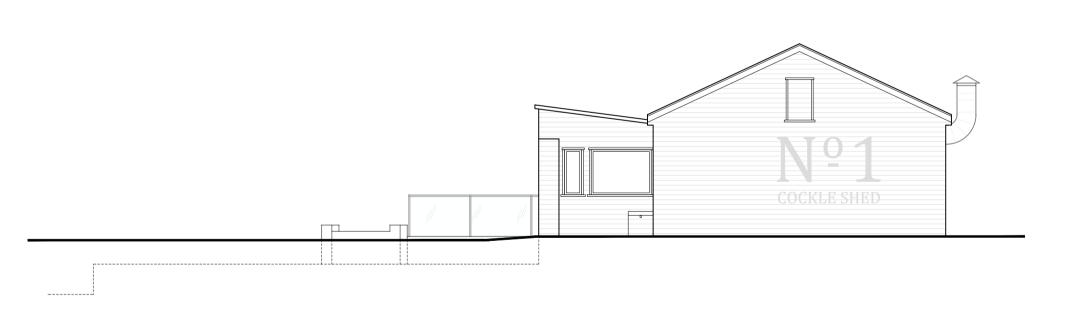

## PROPOSED BALUSTRADING SECTION

0m 0.2 0.4 1 2.0m

z. mogoto ione com Www.cone.ii

OCEAN BEACH

Project: No. 1 COCKLE SHEDS, HIGH STREET

Drawing: PROPOSED ELEVATIONS

LEIGH-ON-SEA

SS9 2ER