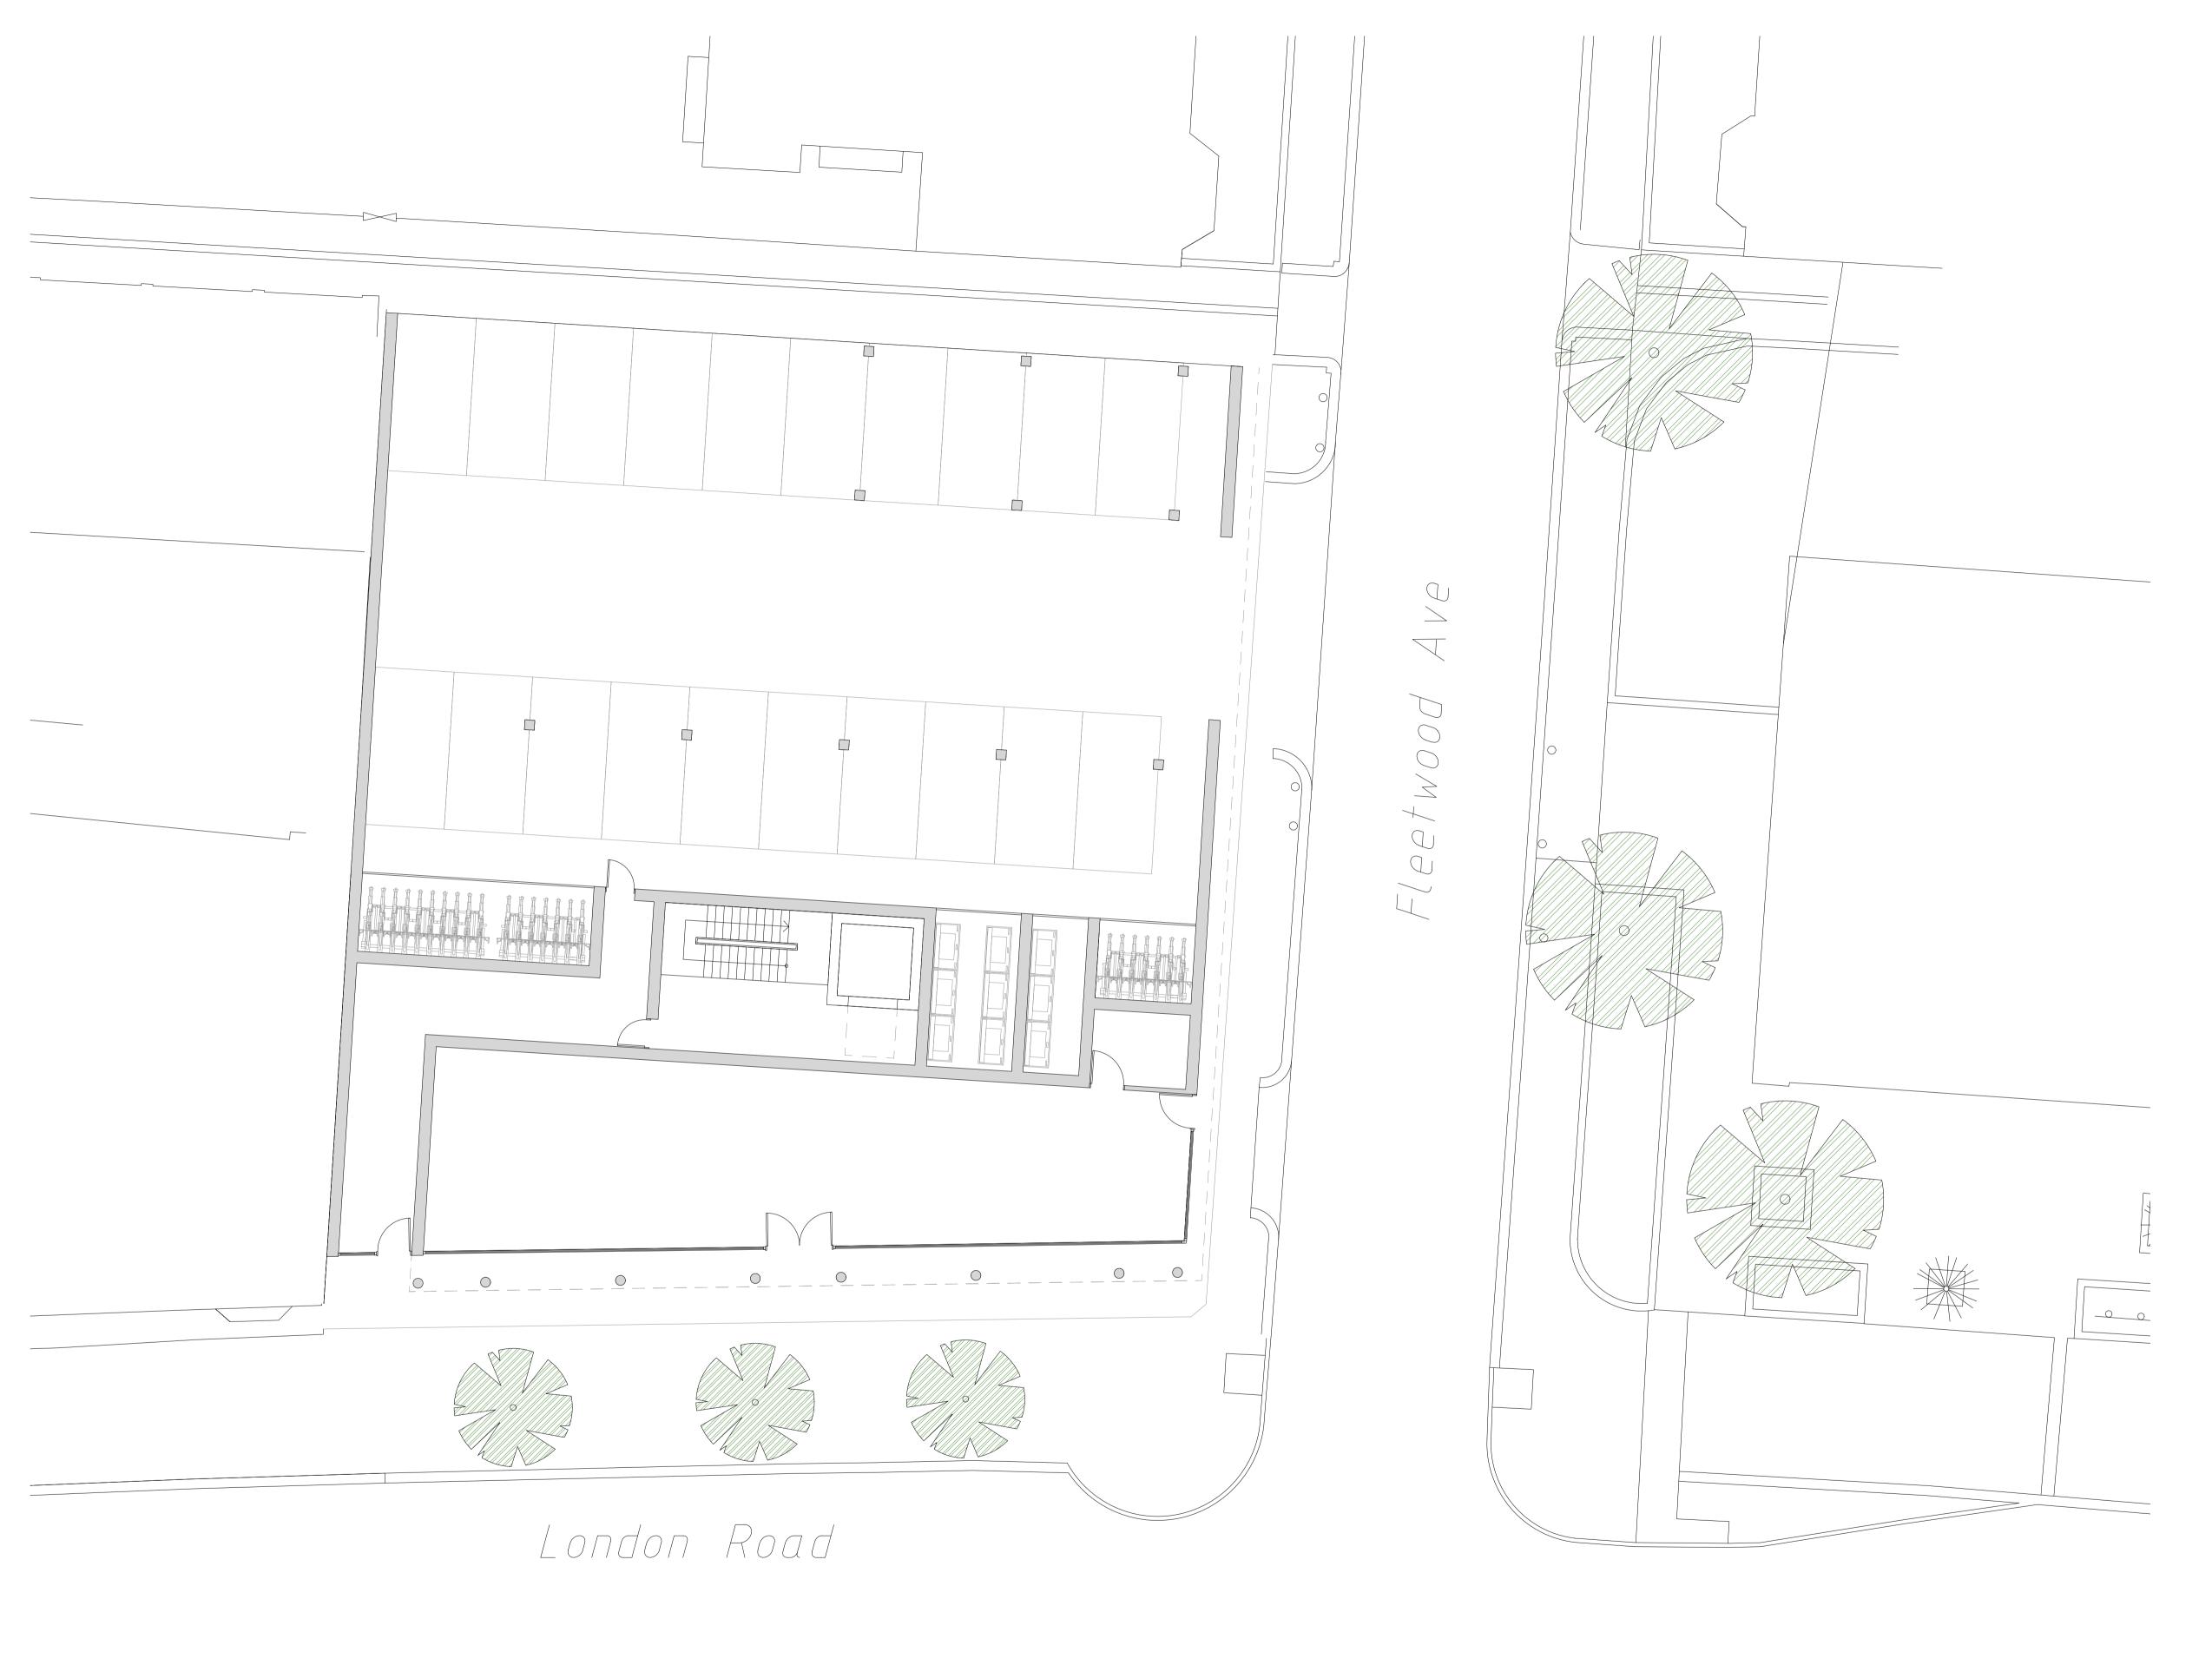

Proposed Block Plan 1:100
0 1 2 3 4 5

Notes:

| Α   | Dianning Trees   | ABG | 23/06/2022 |
|-----|------------------|-----|------------|
| А   | Planning - Trees |     |            |
| -   | Planning         | ABG | 18/09/2020 |
|     |                  |     |            |
| Rev | Comment          | By  | Date       |

3 - Planning

Project:

Les and Garys
659 London Road
Westcliff-on-sea
Essex
SS0 9PD

Drawing Title:
Proposed Block Plan

409P02

Revision: A Drawn by: A Project no: 409 Chkd by: A

Scale. 1:100 @ A1