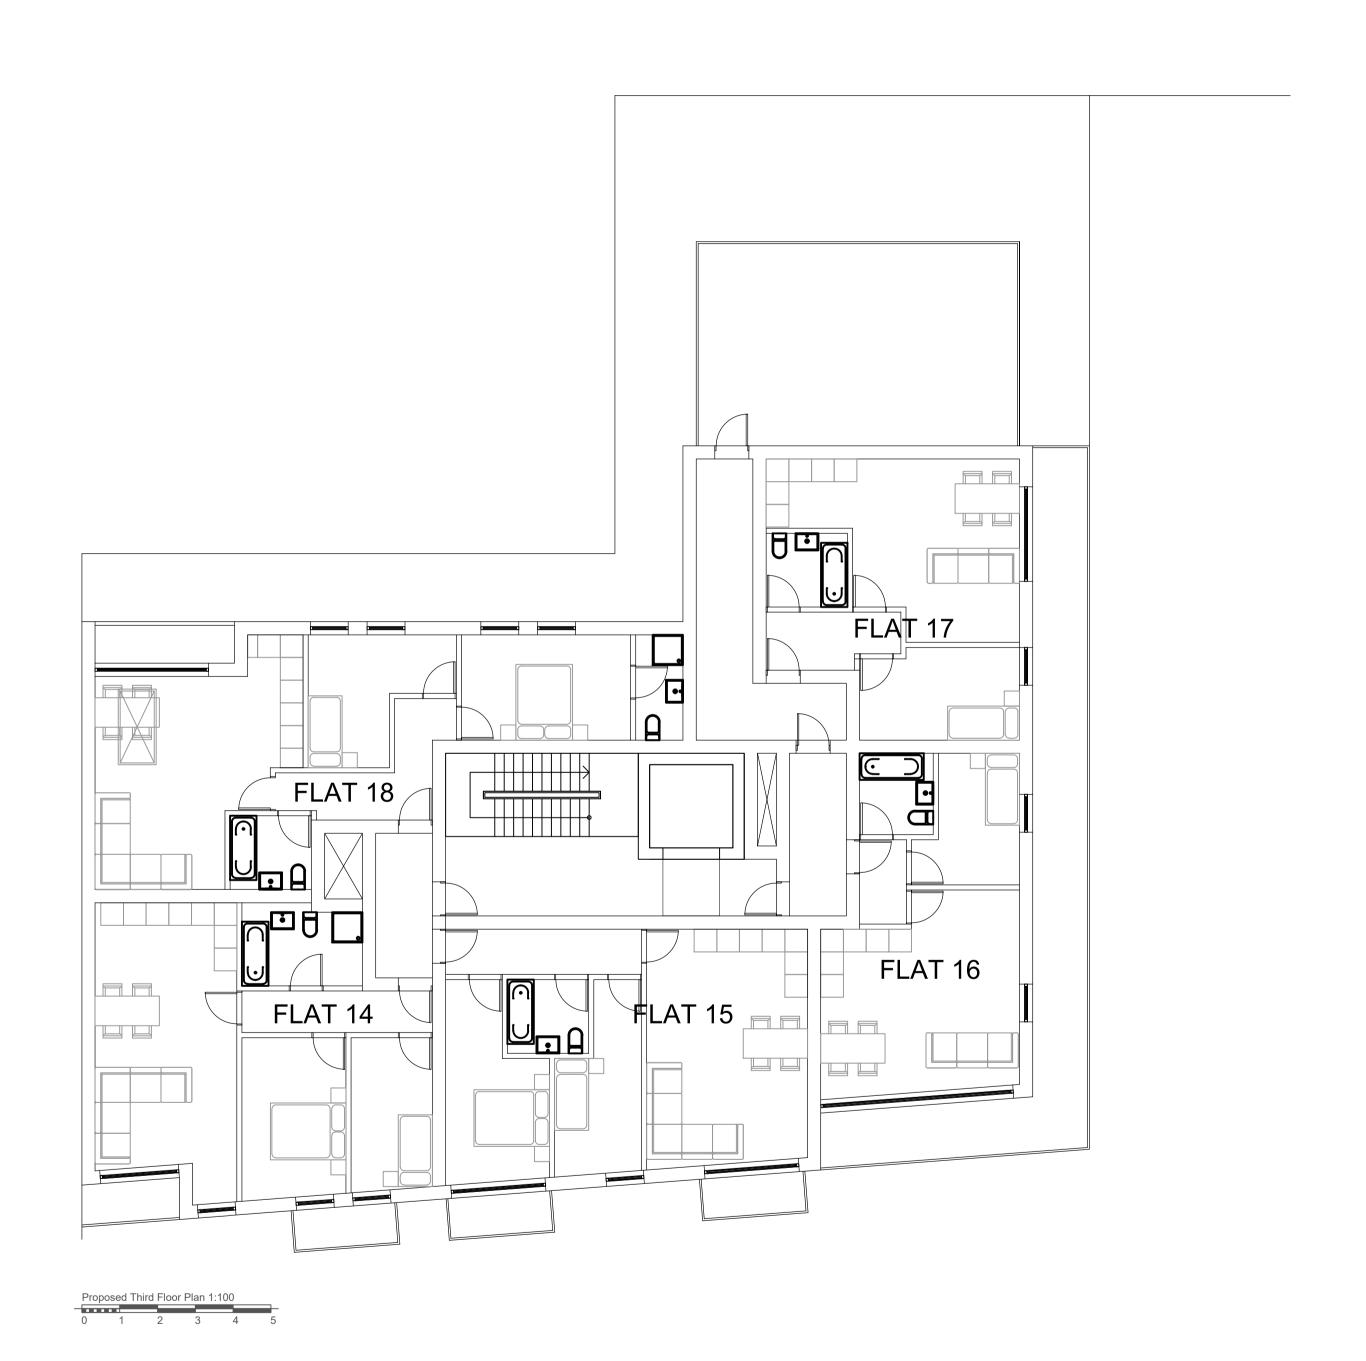

Stage: 3 - Planning

Client: Caneleigh Ltd

Project:
Les and Garys
659 London Road
Westcliff-on-sea
Essex
SS0 9PD

Drawing Title:
Proposed Floor Plans

409P04

 Revision:
 B
 Drawn by:
 ABG

 Project no:
 409
 Chkd by:
 ABG