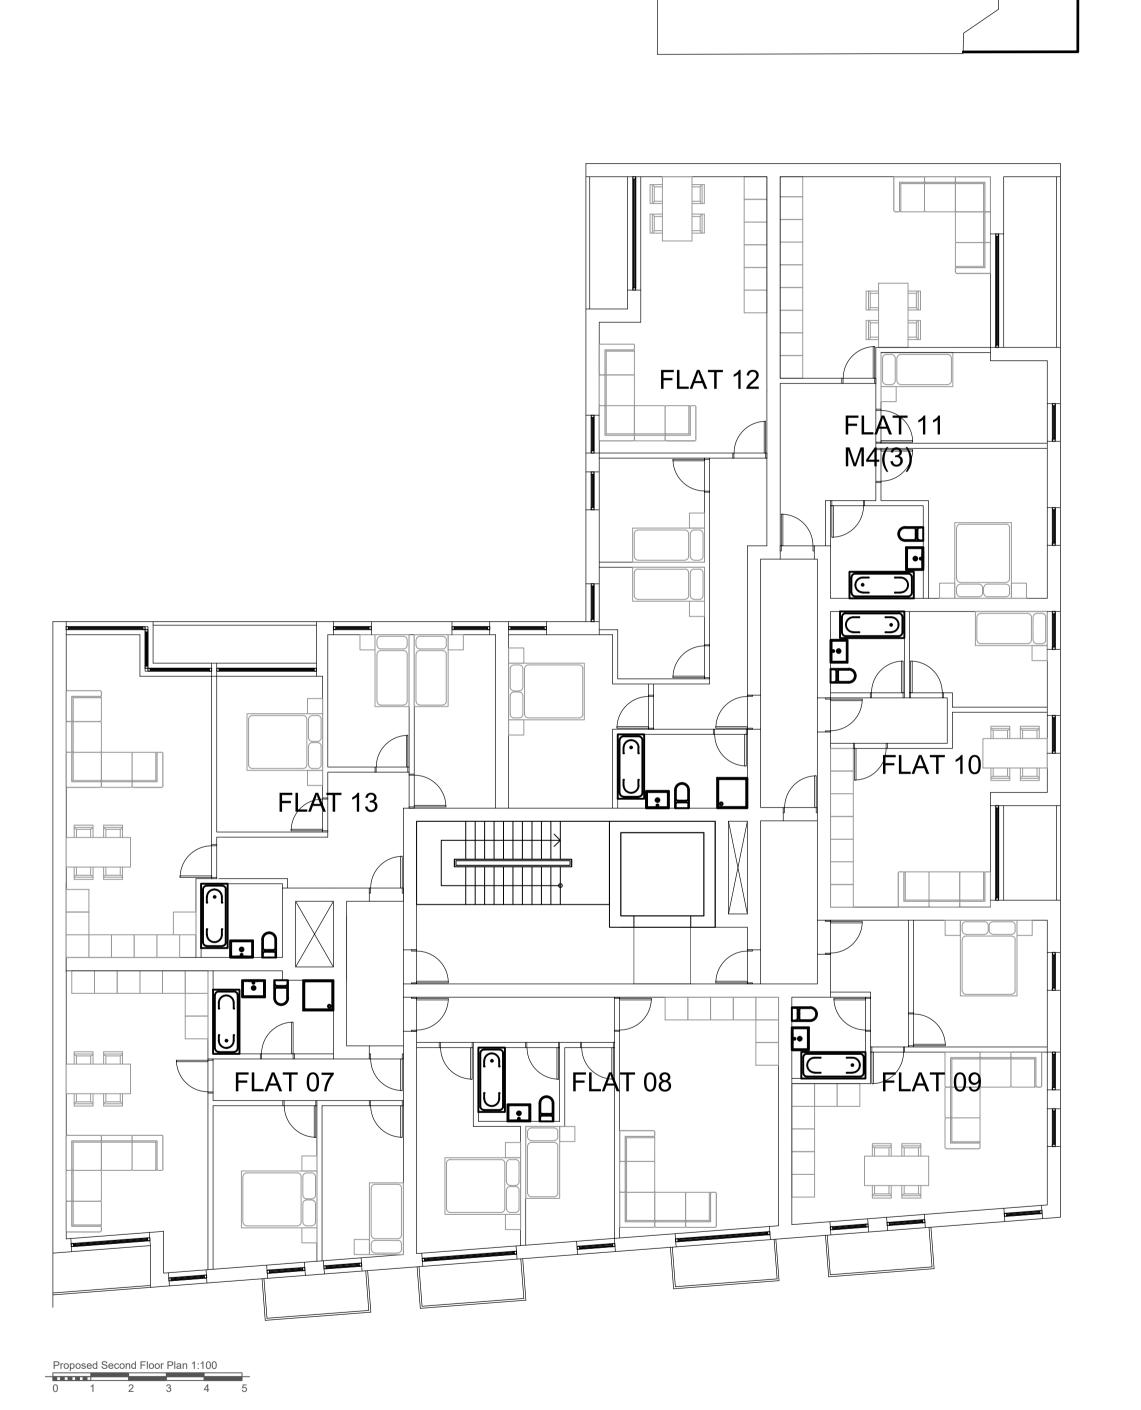

Stage: 3 - Planning

Client: Caneleigh Ltd

Project:
Les and Garys
659 London Road
Westcliff-on-sea
Essex
SS0 9PD

Drawing Title:
Proposed Floor Plans

409P04

 Revision:
 B
 Drawn by:
 ABG

 Project no:
 409
 Chkd by:
 ABG