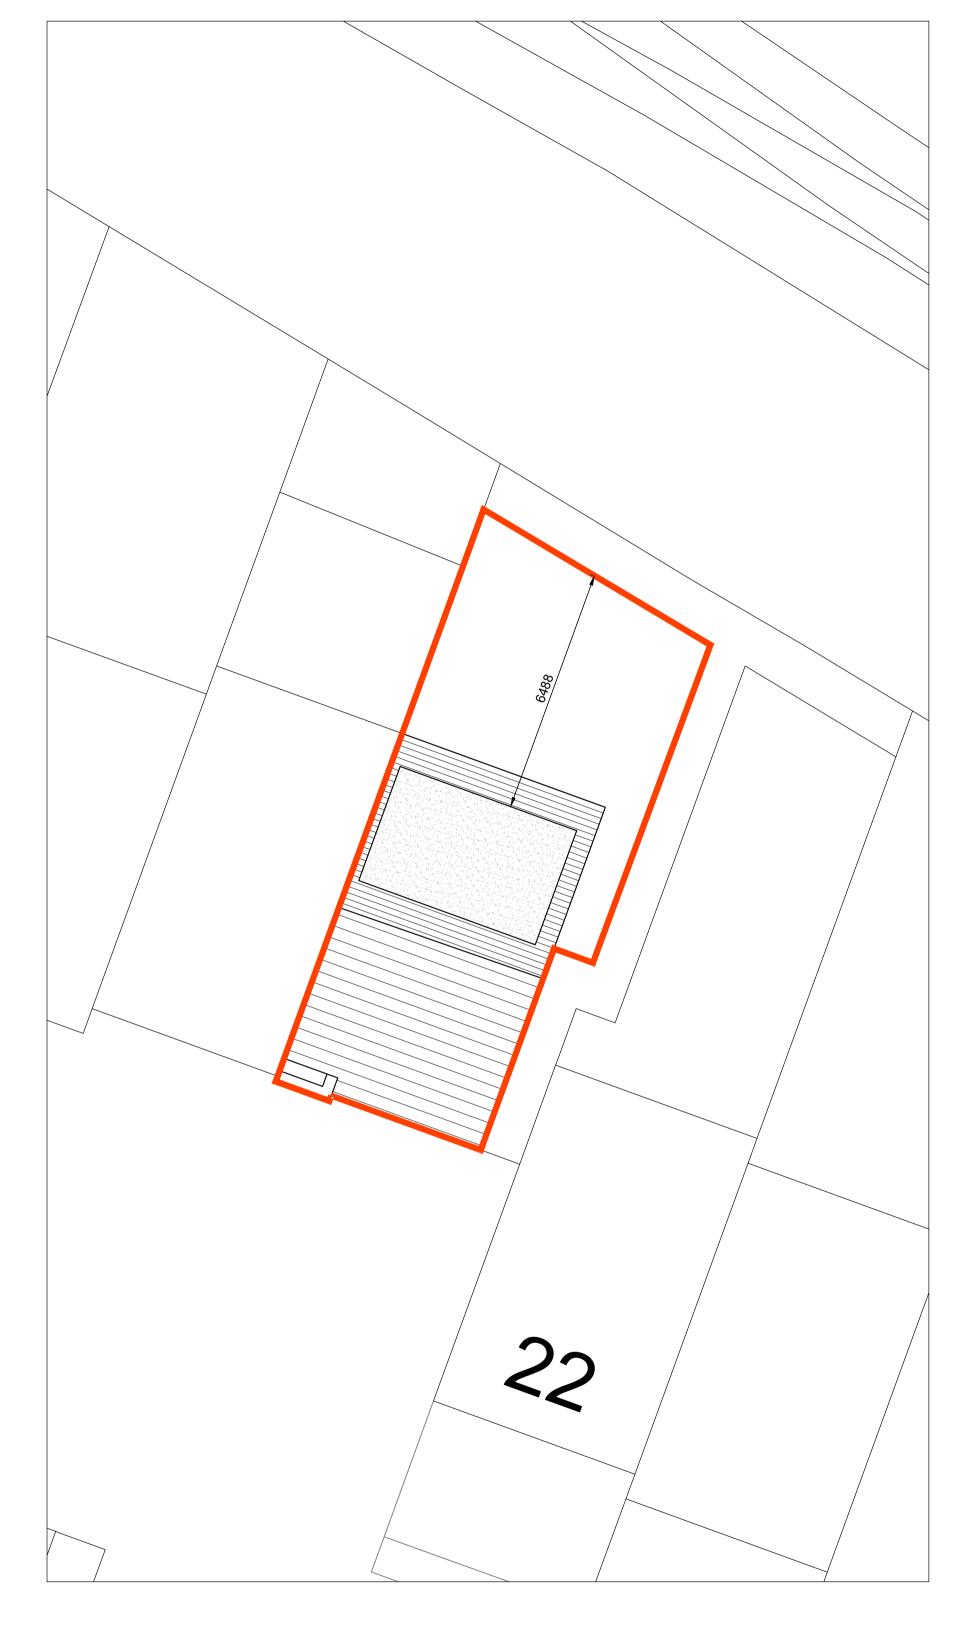

Works to be fully compliant with CDM 2015 regulations.

| Applicant: Mr                                              | Curtis Jewitt   |                                                 |                           |
|------------------------------------------------------------|-----------------|-------------------------------------------------|---------------------------|
| Address:<br>24 Old School Court<br>Shoeburyness<br>SS3 9DU |                 | Project:<br>Roof conversion with<br>rear dormer |                           |
| Drawing:<br>Site Plans                                     |                 | Drawing No.:                                    | Revision:                 |
| Project No.:<br>D22-1005                                   | Drawn By:<br>DP | Scale: 1:100                                    | @ A1                      |
| Date: 29.03.2022                                           |                 | Client Pre App. Plann                           | ing B. Cont. As Built Oth |