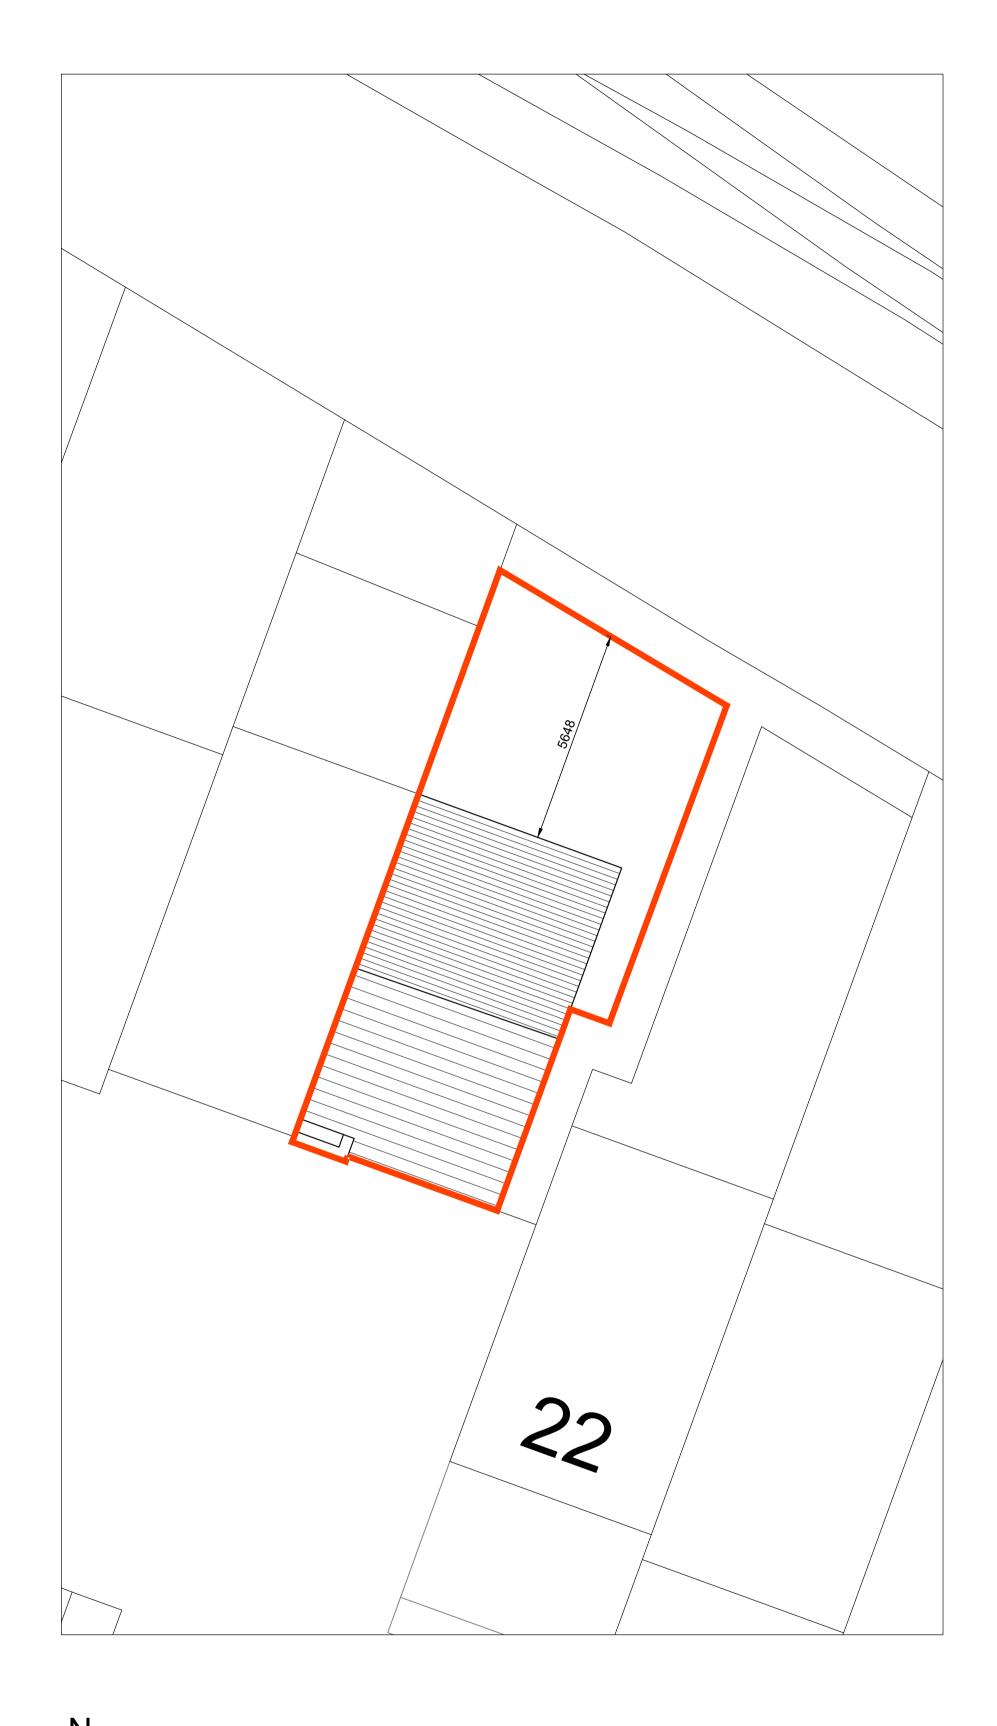

Works to be fully compliant with CDM 2015 regulations.

| Applicant: Mr                                              | Curtis Jewitt   |                                                 |                           |
|------------------------------------------------------------|-----------------|-------------------------------------------------|---------------------------|
| Address:<br>24 Old School Court<br>Shoeburyness<br>SS3 9DU |                 | Project:<br>Roof conversion with<br>rear dormer |                           |
| Drawing:<br>Site Plans                                     |                 | Drawing No.:                                    | Revision:                 |
| Project No.:<br>D22-1005                                   | Drawn By:<br>DP | Scale: 1:100                                    | @ A1                      |
| Date: 29.03.2022                                           |                 | Client Pre App. Plann                           | ing B. Cont. As Built Oth |