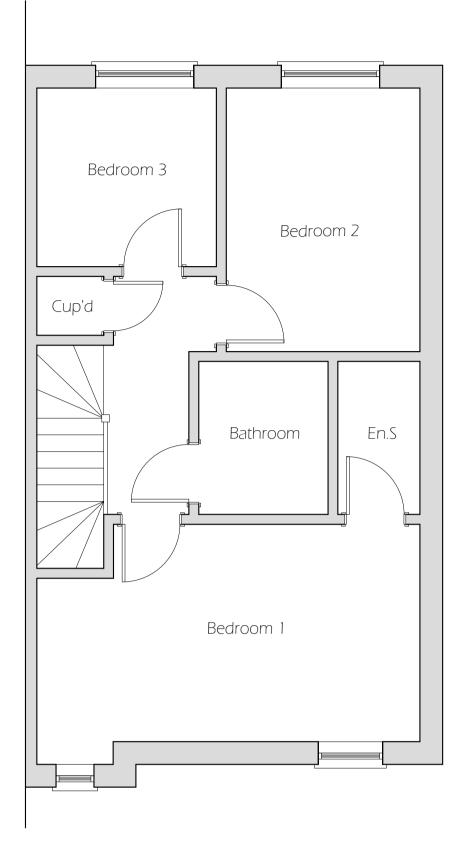

All dimensions are in millimeters unless otherwise stated. Do not scale from drawings, work to written dimensions only.

All levels and dimensions are not guaranteed to be exact and should be checked on site before any work begins. Any discrepancies should be highlighted to Doodle Architectural Design at the earliest opportunity.